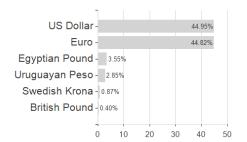

ximum loss

Austria, Germany, Switzerland, Luxembourg

-1.39%

6.57%

-3.24%

4.87%

-3.24%

6.57%

-7.07%

10.63%

-17.75%

10.63%

-33.55%

0.00%

0.00%

10.63%

<sup>1</sup> Important note on update status: The displayed date refers exclusively to the calculation of the NAV.
2 The Mountain-View Data Fund Rating calculates a computative ranking for funds using yield, volatility and trend data. For more information visit MVD Funds Rating

<sup>3</sup> Displays the Ethical-Dynamical Ratio calculated according to standard criteria. The maximum value is 100. For more information visit EDA





# UBAM - Emerging Markets Frontier Bond ID USD / LU2051722036 / A2P4FE / UBP AM (EU)

#### Assessment Structure



## Largest positions



### Countries



### Issuer Duration Currencies

80

100