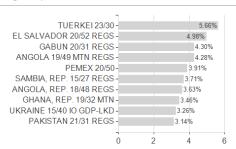

4FE / UBP AM (EU)



### Distribution permission

Best month

Maximum loss

Austria, Germany, Switzerland, Luxembourg

-1.39%

6.57%

-3.24%

4.87%

-3.24%

6.57%

-7.07%

10.63%

-17.75%

10.63%

-33.55%

0.00%

0.00%

10.63%

<sup>1</sup> Important note on update status: The displayed date refers exclusively to the calculation of the NAV.
2 The Mountain-View Data Fund Rating calculates a computative ranking for funds using yield, volatility and trend data. For more information visit MVD Funds Rating

<sup>3</sup> Displays the Ethical-Dynamical Ratio calculated according to standard criteria. The maximum value is 100. For more information visit EDA





# UBAM - Emerging Markets Frontier Bond ID USD / LU2051722036 / A2P4FE / UBP AM (EU)

#### Assessment Structure



## Largest positions



### Countries



### Issuer Duration Currencies

80

100