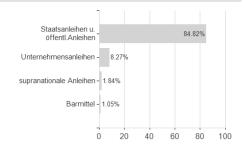

Maximum loss

Austria, Germany, Switzerland, Luxembourg

-1.39%

6.57%

-3.24%

4.87%

-3.24%

6.57%

-7.07%

10.63%

-17.75%

10.63%

-33.55%

0.00%

0.00%

10.63%

<sup>1</sup> Important note on update status: The displayed date refers exclusively to the calculation of the NAV.
2 The Mountain-View Data Fund Rating calculates a computative ranking for funds using yield, volatility and trend data. For more information visit MVD Funds Rating

<sup>3</sup> Displays the Ethical-Dynamical Ratio calculated according to standard criteria. The maximum value is 100. For more information visit EDA





# UBAM - Emerging Markets Frontier Bond ID USD / LU2051722036 / A2P4FE / UBP AM (EU)

#### Assessment Structure



## Largest positions



### Countries



### Issuer Duration Currencies

80

100