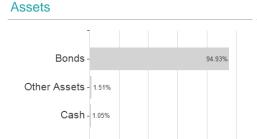

USD / LU2051722036 / A2P4FE / UBP AM (EU)



### Distribution permission

Best month

Maximum loss

Austria, Germany, Switzerland, Luxembourg

-1.39%

6.57%

-3.24%

4.87%

-3.24%

6.57%

-7.07%

10.63%

-17.75%

10.63%

-33.55%

0.00%

0.00%

10.63%

<sup>1</sup> Important note on update status: The displayed date refers exclusively to the calculation of the NAV.
2 The Mountain-View Data Fund Rating calculates a computative ranking for funds using yield, volatility and trend data. For more information visit MVD Funds Rating

<sup>3</sup> Displays the Ethical-Dynamical Ratio calculated according to standard criteria. The maximum value is 100. For more information visit EDA





# UBAM - Emerging Markets Frontier Bond ID USD / LU2051722036 / A2P4FE / UBP AM (EU)

#### Assessment Structure



## Largest positions



### Countries



### Issuer Duration Currencies

80

100