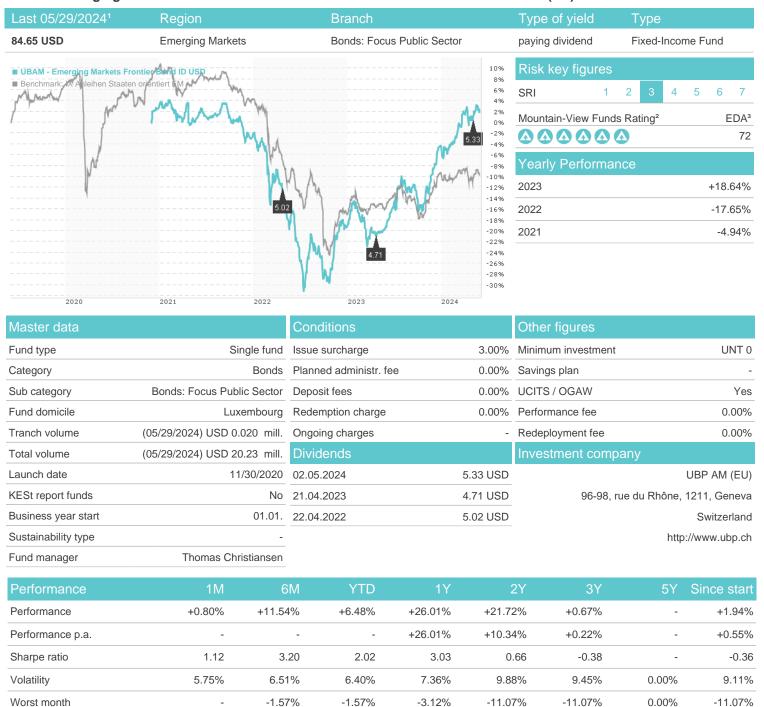

# UBAM - Emerging Markets Frontier Bond ID USD / LU2051722036 / A2P4FE / UBP AM (EU)

### Distribution permission

Best month

Maximum loss

Austria, Germany, Switzerland, Luxembourg

-1.39%

6.57%

-3.24%

4.87%

-3.24%

6.57%

-7.07%

10.63%

-17.75%

10.63%

-33.55%

0.00%

0.00%

10.63%

<sup>1</sup> Important note on update status: The displayed date refers exclusively to the calculation of the NAV.
2 The Mountain-View Data Fund Rating calculates a computative ranking for funds using yield, volatility and trend data. For more information visit MVD Funds Rating

<sup>3</sup> Displays the Ethical-Dynamical Ratio calculated according to standard criteria. The maximum value is 100. For more information visit EDA