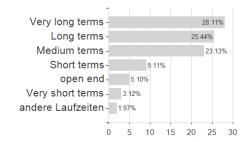

Maximum loss

Austria, Germany, Switzerland, Luxembourg

-1.39%

6.57%

-3.24%

4.87%

-3.24%

6.57%

-7.07%

10.63%

-17.75%

10.63%

-33.55%

0.00%

0.00%

10.63%

<sup>1</sup> Important note on update status: The displayed date refers exclusively to the calculation of the NAV.
2 The Mountain-View Data Fund Rating calculates a computative ranking for funds using yield, volatility and trend data. For more information visit MVD Funds Rating

<sup>3</sup> Displays the Ethical-Dynamical Ratio calculated according to standard criteria. The maximum value is 100. For more information visit EDA





# UBAM - Emerging Markets Frontier Bond ID USD / LU2051722036 / A2P4FE / UBP AM (EU)

#### Assessment Structure



## Largest positions



### Countries



### Issuer Duration Currencies

80

100