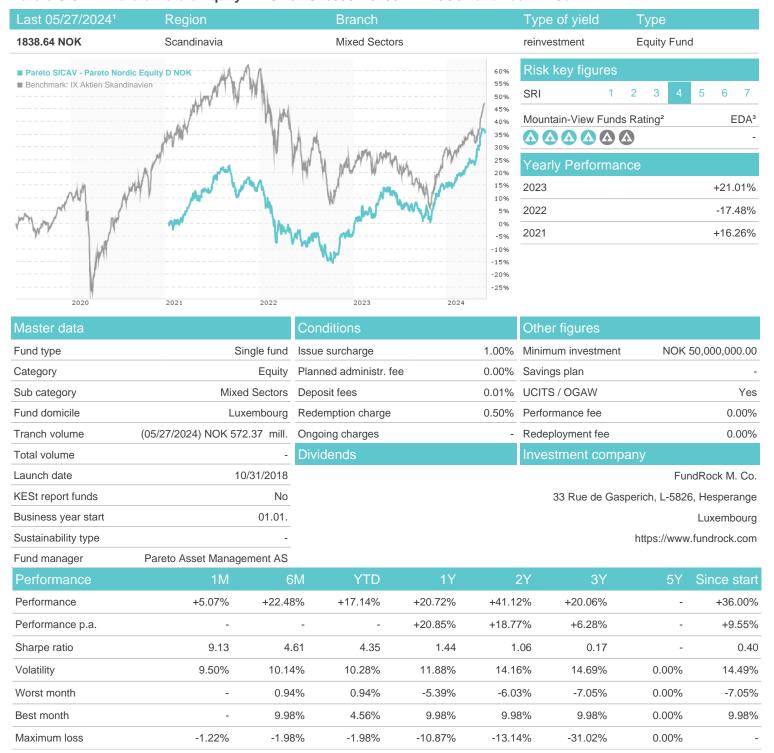

### Pareto SICAV - Pareto Nordic Equity D NOK / LU1653072915 / A2PEJG / FundRock M. Co.

#### Distribution permission

Germany, Switzerland, Luxembourg

<sup>1</sup> Important note on update status: The displayed date refers exclusively to the calculation of the NAV.
2 The Mountain-View Data Fund Rating calculates a computative ranking for funds using yield, volatility and trend data. For more information visit MVD Funds Rating

<sup>3</sup> Displays the Ethical-Dynamical Ratio calculated according to standard criteria. The maximum value is 100. For more information visit EDA