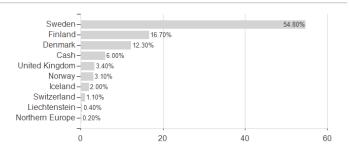

| 0.00% | 0.00% | 10.17%      |

-19.80%

0.00%

0.00%

0.00%

-4.44%

### Distribution permission

Maximum loss

Austria, Germany, Switzerland, Luxembourg

-1.00%

-4.44%

<sup>1</sup> Important note on update status: The displayed date refers exclusively to the calculation of the NAV.
2 The Mountain-View Data Fund Rating calculates a computative ranking for funds using yield, volatility and trend data. For more information visit MVD Funds Rating

<sup>3</sup> Displays the Ethical-Dynamical Ratio calculated according to standard criteria. The maximum value is 100. For more information visit EDA





## Schroder International Selection Fund Nordic Smaller Companies C Accumulation SEK / LU2565410847 / A3D33B /

#### Assessment Structure





## Largest positions



### Countries Branches