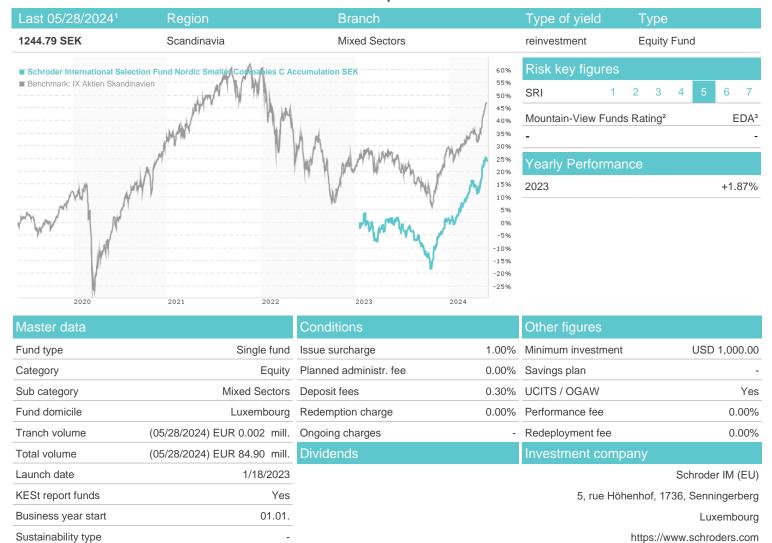

# Schroder International Selection Fund Nordic Smaller Companies C Accumulation SEK / LU2565410847 / A3D33B /

| Fund manager     | Jan Brännback, Janne Lähdesmäki |         |         |         |        |       |       |             |
|------------------|---------------------------------|---------|---------|---------|--------|-------|-------|-------------|
| Performance      | 1M                              | 6M      | YTD     | 1Y      | 2Y     | 3Y    | 5Y    | Since start |
| Performance      | +8.83%                          | +30.59% | +22.20% | +24.34% | -      | -     | -     | +24.48%     |
| Performance p.a. | -                               | -       | -       | +24.34% | -      | -     | -     | +17.48%     |
| Sharpe ratio     | 15.62                           | 5.66    | 5.11    | 1.58    | -      | -     | -     | 0.96        |
| Volatility       | 11.92%                          | 11.92%  | 11.87%  | 13.03%  | 0.00%  | 0.00% | 0.00% | 14.21%      |
| Worst month      | -                               | -0.49%  | -0.49%  | -5.66%  | -5.66% | 0.00% | 0.00% | -5.66%      |
| Best month       | -                               | 10.17%  | 7.37%   | 10.17%  | 10.17% | 0.00% | 0.00% | 10.17%      |

### Distribution permission

Maximum loss

Austria, Germany, Switzerland, Luxembourg

-1.00%

-4.44%

<sup>1</sup> Important note on update status: The displayed date refers exclusively to the calculation of the NAV.
2 The Mountain-View Data Fund Rating calculates a computative ranking for funds using yield, volatility and trend data. For more information visit MVD Funds Rating