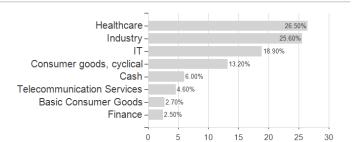

0.00% | 0.00% | 10.17%      |

-19.80%

0.00%

0.00%

0.00%

-4.44%

### Distribution permission

Maximum loss

Austria, Germany, Switzerland, Luxembourg

-1.00%

-4.44%

<sup>1</sup> Important note on update status: The displayed date refers exclusively to the calculation of the NAV.
2 The Mountain-View Data Fund Rating calculates a computative ranking for funds using yield, volatility and trend data. For more information visit MVD Funds Rating

<sup>3</sup> Displays the Ethical-Dynamical Ratio calculated according to standard criteria. The maximum value is 100. For more information visit EDA





## Schroder International Selection Fund Nordic Smaller Companies C Accumulation SEK / LU2565410847 / A3D33B /

#### Assessment Structure





## Largest positions



### Countries Branches