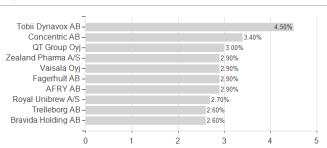

7.37%   | 10.17%  | 10.17% | 0.00% | 0.00% | 10.17%      |

-19.80%

0.00%

0.00%

0.00%

-4.44%

### Distribution permission

Maximum loss

Austria, Germany, Switzerland, Luxembourg

-1.00%

-4.44%

<sup>1</sup> Important note on update status: The displayed date refers exclusively to the calculation of the NAV.
2 The Mountain-View Data Fund Rating calculates a computative ranking for funds using yield, volatility and trend data. For more information visit MVD Funds Rating

<sup>3</sup> Displays the Ethical-Dynamical Ratio calculated according to standard criteria. The maximum value is 100. For more information visit EDA





## Schroder International Selection Fund Nordic Smaller Companies C Accumulation SEK / LU2565410847 / A3D33B /

#### Assessment Structure





## Largest positions



### Countries Branches