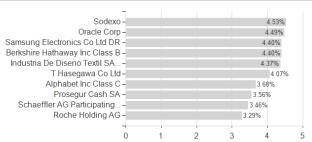

# March International - The Family Businesses Fund Class A GBP Hedged / LU0701411083 / A1KCUJ / FundRock M.

| Last 05/24/2024 <sup>1</sup>                                   | Region                         | Branch              |        |                                                                                                                                                                                                                                                                                                                                                                                                                                                                                                                                                                                                                                                                                                                                                                                                                                                                                                                                                                                                                                                                                                                                                                                                                                                                                                                                                                                                                                                                                                                                                                                                                                                                                                                                                                                                                                                                                                                                                                                                                                                                                                                                                                                                                                                                                                                                                                                                                                                                                                                                                                                                                                                                                                                                                                                                                                                                                                                                                                                                                                                  | Type of yield                                                                                      | Туре            |                                                                  |
|----------------------------------------------------------------|--------------------------------|---------------------|--------|--------------------------------------------------------------------------------------------------------------------------------------------------------------------------------------------------------------------------------------------------------------------------------------------------------------------------------------------------------------------------------------------------------------------------------------------------------------------------------------------------------------------------------------------------------------------------------------------------------------------------------------------------------------------------------------------------------------------------------------------------------------------------------------------------------------------------------------------------------------------------------------------------------------------------------------------------------------------------------------------------------------------------------------------------------------------------------------------------------------------------------------------------------------------------------------------------------------------------------------------------------------------------------------------------------------------------------------------------------------------------------------------------------------------------------------------------------------------------------------------------------------------------------------------------------------------------------------------------------------------------------------------------------------------------------------------------------------------------------------------------------------------------------------------------------------------------------------------------------------------------------------------------------------------------------------------------------------------------------------------------------------------------------------------------------------------------------------------------------------------------------------------------------------------------------------------------------------------------------------------------------------------------------------------------------------------------------------------------------------------------------------------------------------------------------------------------------------------------------------------------------------------------------------------------------------------------------------------------------------------------------------------------------------------------------------------------------------------------------------------------------------------------------------------------------------------------------------------------------------------------------------------------------------------------------------------------------------------------------------------------------------------------------------------------|----------------------------------------------------------------------------------------------------|-----------------|------------------------------------------------------------------|
| 17.13 GBP                                                      | Worldwide                      | Mixed Sectors       | S      |                                                                                                                                                                                                                                                                                                                                                                                                                                                                                                                                                                                                                                                                                                                                                                                                                                                                                                                                                                                                                                                                                                                                                                                                                                                                                                                                                                                                                                                                                                                                                                                                                                                                                                                                                                                                                                                                                                                                                                                                                                                                                                                                                                                                                                                                                                                                                                                                                                                                                                                                                                                                                                                                                                                                                                                                                                                                                                                                                                                                                                                  | reinvestment                                                                                       | Equity Fund     | d                                                                |
| ■ March International - The Family ■ Benchmark: IX Aktien Welt | Businesses Fund Class A GBP He | dged                | 2024   | 37.5%<br>35.0%<br>32.5%<br>30.0%<br>27.5%<br>20.0%<br>22.5%<br>20.0%<br>17.5%<br>15.0%<br>12.5%<br>0.0%<br>-2.5%<br>0.0%<br>-2.5%<br>-10.0%<br>-17.5%<br>15.0%<br>-17.5%<br>-10.0%<br>-17.5%<br>-10.0%<br>-17.5%<br>-10.0%<br>-17.5%<br>-10.0%<br>-17.5%<br>-10.0%<br>-17.5%<br>-10.0%<br>-17.5%<br>-10.0%<br>-17.5%<br>-10.0%<br>-17.5%<br>-10.0%<br>-17.5%<br>-10.0%<br>-17.5%<br>-10.0%<br>-17.5%<br>-17.5%<br>-17.5%<br>-17.5%<br>-17.5%<br>-17.5%<br>-17.5%<br>-17.5%<br>-17.5%<br>-17.5%<br>-17.5%<br>-17.5%<br>-17.5%<br>-17.5%<br>-17.5%<br>-17.5%<br>-17.5%<br>-17.5%<br>-17.5%<br>-17.5%<br>-17.5%<br>-17.5%<br>-17.5%<br>-17.5%<br>-17.5%<br>-17.5%<br>-17.5%<br>-17.5%<br>-17.5%<br>-17.5%<br>-17.5%<br>-17.5%<br>-17.5%<br>-17.5%<br>-17.5%<br>-17.5%<br>-17.5%<br>-17.5%<br>-17.5%<br>-17.5%<br>-17.5%<br>-17.5%<br>-17.5%<br>-17.5%<br>-17.5%<br>-17.5%<br>-17.5%<br>-17.5%<br>-17.5%<br>-17.5%<br>-17.5%<br>-17.5%<br>-17.5%<br>-17.5%<br>-17.5%<br>-17.5%<br>-17.5%<br>-17.5%<br>-17.5%<br>-17.5%<br>-17.5%<br>-17.5%<br>-17.5%<br>-17.5%<br>-17.5%<br>-17.5%<br>-17.5%<br>-17.5%<br>-17.5%<br>-17.5%<br>-17.5%<br>-17.5%<br>-17.5%<br>-17.5%<br>-17.5%<br>-17.5%<br>-17.5%<br>-17.5%<br>-17.5%<br>-17.5%<br>-17.5%<br>-17.5%<br>-17.5%<br>-17.5%<br>-17.5%<br>-17.5%<br>-17.5%<br>-17.5%<br>-17.5%<br>-17.5%<br>-17.5%<br>-17.5%<br>-17.5%<br>-17.5%<br>-17.5%<br>-17.5%<br>-17.5%<br>-17.5%<br>-17.5%<br>-17.5%<br>-17.5%<br>-17.5%<br>-17.5%<br>-17.5%<br>-17.5%<br>-17.5%<br>-17.5%<br>-17.5%<br>-17.5%<br>-17.5%<br>-17.5%<br>-17.5%<br>-17.5%<br>-17.5%<br>-17.5%<br>-17.5%<br>-17.5%<br>-17.5%<br>-17.5%<br>-17.5%<br>-17.5%<br>-17.5%<br>-17.5%<br>-17.5%<br>-17.5%<br>-17.5%<br>-17.5%<br>-17.5%<br>-17.5%<br>-17.5%<br>-17.5%<br>-17.5%<br>-17.5%<br>-17.5%<br>-17.5%<br>-17.5%<br>-17.5%<br>-17.5%<br>-17.5%<br>-17.5%<br>-17.5%<br>-17.5%<br>-17.5%<br>-17.5%<br>-17.5%<br>-17.5%<br>-17.5%<br>-17.5%<br>-17.5%<br>-17.5%<br>-17.5%<br>-17.5%<br>-17.5%<br>-17.5%<br>-17.5%<br>-17.5%<br>-17.5%<br>-17.5%<br>-17.5%<br>-17.5%<br>-17.5%<br>-17.5%<br>-17.5%<br>-17.5%<br>-17.5%<br>-17.5%<br>-17.5%<br>-17.5%<br>-17.5%<br>-17.5%<br>-17.5%<br>-17.5%<br>-17.5%<br>-17.5%<br>-17.5%<br>-17.5%<br>-17.5%<br>-17.5%<br>-17.5%<br>-17.5%<br>-17.5%<br>-17.5%<br>-17.5%<br>-17.5%<br>-17.5%<br>-17.5%<br>-17.5%<br>-17.5%<br>-17.5%<br>-17.5%<br>-17.5%<br>-17.5%<br>-17.5%<br>-17.5%<br>-17.5%<br>-17.5%<br>-17.5%<br>-17.5%<br>-17.5%<br>-17.5%<br>-17.5%<br>-17.5%<br>-17.5%<br>-17.5%<br>-17.5%<br>-17.5%<br>-17.5%<br>-17.5%<br>-17.5%<br>-17.5%<br>-17.5%<br>-17.5%<br>-17.5%<br>-17.5%<br>-17.5%<br>-17.5%<br>-17.5%<br>-17.5%<br>-17.5%<br>-17.5%<br>-17.5%<br>-17.5%<br>-17.5%<br>-17.5%<br>-17.5%<br>-17.5%<br>-17.5%<br>-17.5%<br>-17.5%<br>-17.5%<br>-17.5%<br>-17.5%<br>-17.5%<br>-17.5%<br>-17.5%<br>-17.5%<br>-17.5%<br>-17.5%<br>-17.5%<br>-17.5%<br>-17.5%<br>-17.5%<br>-17.5%<br>-17.5%<br>-17.5%<br>-17.5%<br>-17.5%<br>-17.5%<br>-17.5%<br>-17.5%<br>-17.5%<br>-17.5%<br>-17.5%<br>-17.5%<br>-17.5% | Risk key figures  SRI  Mountain-View Fund  A A A A  Yearly Performat  2023  2022  2021  2020  2019 | <b>A</b>        | 5 6 7  EDA <sup>3</sup> +6.60%  -9.26%  +18.03%  -3.23%  +22.98% |
| Master data                                                    | 2021 2022                      | Conditions          | 2024   |                                                                                                                                                                                                                                                                                                                                                                                                                                                                                                                                                                                                                                                                                                                                                                                                                                                                                                                                                                                                                                                                                                                                                                                                                                                                                                                                                                                                                                                                                                                                                                                                                                                                                                                                                                                                                                                                                                                                                                                                                                                                                                                                                                                                                                                                                                                                                                                                                                                                                                                                                                                                                                                                                                                                                                                                                                                                                                                                                                                                                                                  | Other figures                                                                                      |                 |                                                                  |
| Fund type                                                      | Single fur                     |                     |        | 0.00%                                                                                                                                                                                                                                                                                                                                                                                                                                                                                                                                                                                                                                                                                                                                                                                                                                                                                                                                                                                                                                                                                                                                                                                                                                                                                                                                                                                                                                                                                                                                                                                                                                                                                                                                                                                                                                                                                                                                                                                                                                                                                                                                                                                                                                                                                                                                                                                                                                                                                                                                                                                                                                                                                                                                                                                                                                                                                                                                                                                                                                            | Minimum investment                                                                                 |                 | UNT 0                                                            |
| Category                                                       | Equi                           |                     | e      | 0.00%                                                                                                                                                                                                                                                                                                                                                                                                                                                                                                                                                                                                                                                                                                                                                                                                                                                                                                                                                                                                                                                                                                                                                                                                                                                                                                                                                                                                                                                                                                                                                                                                                                                                                                                                                                                                                                                                                                                                                                                                                                                                                                                                                                                                                                                                                                                                                                                                                                                                                                                                                                                                                                                                                                                                                                                                                                                                                                                                                                                                                                            | Savings plan                                                                                       |                 | -                                                                |
| Sub category                                                   | Mixed Secto                    | rs Deposit fees     |        | 0.02%                                                                                                                                                                                                                                                                                                                                                                                                                                                                                                                                                                                                                                                                                                                                                                                                                                                                                                                                                                                                                                                                                                                                                                                                                                                                                                                                                                                                                                                                                                                                                                                                                                                                                                                                                                                                                                                                                                                                                                                                                                                                                                                                                                                                                                                                                                                                                                                                                                                                                                                                                                                                                                                                                                                                                                                                                                                                                                                                                                                                                                            |                                                                                                    |                 | Yes                                                              |
| Fund domicile                                                  | Luxembou                       | g Redemption charge |        | 0.00%                                                                                                                                                                                                                                                                                                                                                                                                                                                                                                                                                                                                                                                                                                                                                                                                                                                                                                                                                                                                                                                                                                                                                                                                                                                                                                                                                                                                                                                                                                                                                                                                                                                                                                                                                                                                                                                                                                                                                                                                                                                                                                                                                                                                                                                                                                                                                                                                                                                                                                                                                                                                                                                                                                                                                                                                                                                                                                                                                                                                                                            | Performance fee                                                                                    |                 | 0.00%                                                            |
| Tranch volume                                                  | (05/24/2024) EUR 1.89 m        | II. Ongoing charges |        | -                                                                                                                                                                                                                                                                                                                                                                                                                                                                                                                                                                                                                                                                                                                                                                                                                                                                                                                                                                                                                                                                                                                                                                                                                                                                                                                                                                                                                                                                                                                                                                                                                                                                                                                                                                                                                                                                                                                                                                                                                                                                                                                                                                                                                                                                                                                                                                                                                                                                                                                                                                                                                                                                                                                                                                                                                                                                                                                                                                                                                                                | Redeployment fee                                                                                   |                 | 0.00%                                                            |
| Total volume (0                                                | 05/24/2024) EUR 119.45 m       | II. Dividends       |        |                                                                                                                                                                                                                                                                                                                                                                                                                                                                                                                                                                                                                                                                                                                                                                                                                                                                                                                                                                                                                                                                                                                                                                                                                                                                                                                                                                                                                                                                                                                                                                                                                                                                                                                                                                                                                                                                                                                                                                                                                                                                                                                                                                                                                                                                                                                                                                                                                                                                                                                                                                                                                                                                                                                                                                                                                                                                                                                                                                                                                                                  | Investment comp                                                                                    | any             |                                                                  |
| Launch date                                                    | 2/6/20                         | 4                   |        |                                                                                                                                                                                                                                                                                                                                                                                                                                                                                                                                                                                                                                                                                                                                                                                                                                                                                                                                                                                                                                                                                                                                                                                                                                                                                                                                                                                                                                                                                                                                                                                                                                                                                                                                                                                                                                                                                                                                                                                                                                                                                                                                                                                                                                                                                                                                                                                                                                                                                                                                                                                                                                                                                                                                                                                                                                                                                                                                                                                                                                                  |                                                                                                    | Fur             | ndRock M. Co.                                                    |
| KESt report funds                                              | 1                              | lo                  |        |                                                                                                                                                                                                                                                                                                                                                                                                                                                                                                                                                                                                                                                                                                                                                                                                                                                                                                                                                                                                                                                                                                                                                                                                                                                                                                                                                                                                                                                                                                                                                                                                                                                                                                                                                                                                                                                                                                                                                                                                                                                                                                                                                                                                                                                                                                                                                                                                                                                                                                                                                                                                                                                                                                                                                                                                                                                                                                                                                                                                                                                  | 33 Rue de Gas                                                                                      | sperich, L-5826 | 6, Hesperange                                                    |
| Business year start                                            | 01.0                           | 1.                  |        |                                                                                                                                                                                                                                                                                                                                                                                                                                                                                                                                                                                                                                                                                                                                                                                                                                                                                                                                                                                                                                                                                                                                                                                                                                                                                                                                                                                                                                                                                                                                                                                                                                                                                                                                                                                                                                                                                                                                                                                                                                                                                                                                                                                                                                                                                                                                                                                                                                                                                                                                                                                                                                                                                                                                                                                                                                                                                                                                                                                                                                                  |                                                                                                    |                 | Luxembourg                                                       |
| Sustainability type                                            |                                | <u>-</u>            |        |                                                                                                                                                                                                                                                                                                                                                                                                                                                                                                                                                                                                                                                                                                                                                                                                                                                                                                                                                                                                                                                                                                                                                                                                                                                                                                                                                                                                                                                                                                                                                                                                                                                                                                                                                                                                                                                                                                                                                                                                                                                                                                                                                                                                                                                                                                                                                                                                                                                                                                                                                                                                                                                                                                                                                                                                                                                                                                                                                                                                                                                  |                                                                                                    | https://www     | .fundrock.com                                                    |
| - and making or                                                | rancisco Javier Pérez Fernánd  |                     |        |                                                                                                                                                                                                                                                                                                                                                                                                                                                                                                                                                                                                                                                                                                                                                                                                                                                                                                                                                                                                                                                                                                                                                                                                                                                                                                                                                                                                                                                                                                                                                                                                                                                                                                                                                                                                                                                                                                                                                                                                                                                                                                                                                                                                                                                                                                                                                                                                                                                                                                                                                                                                                                                                                                                                                                                                                                                                                                                                                                                                                                                  |                                                                                                    |                 |                                                                  |
| Performance                                                    | 1M                             | 6M YTD              | 1Y     |                                                                                                                                                                                                                                                                                                                                                                                                                                                                                                                                                                                                                                                                                                                                                                                                                                                                                                                                                                                                                                                                                                                                                                                                                                                                                                                                                                                                                                                                                                                                                                                                                                                                                                                                                                                                                                                                                                                                                                                                                                                                                                                                                                                                                                                                                                                                                                                                                                                                                                                                                                                                                                                                                                                                                                                                                                                                                                                                                                                                                                                  | 2Y 3Y                                                                                              | 5Y              | Since start                                                      |
| Performance                                                    | +2.94% +10                     | .47% +7.34%         | +9.14% | +19.7                                                                                                                                                                                                                                                                                                                                                                                                                                                                                                                                                                                                                                                                                                                                                                                                                                                                                                                                                                                                                                                                                                                                                                                                                                                                                                                                                                                                                                                                                                                                                                                                                                                                                                                                                                                                                                                                                                                                                                                                                                                                                                                                                                                                                                                                                                                                                                                                                                                                                                                                                                                                                                                                                                                                                                                                                                                                                                                                                                                                                                            | 0% +12.05%                                                                                         | +31.19%         | +14.09%                                                          |
| Performance p.a.                                               | -                              |                     | +9.12% | +9.4                                                                                                                                                                                                                                                                                                                                                                                                                                                                                                                                                                                                                                                                                                                                                                                                                                                                                                                                                                                                                                                                                                                                                                                                                                                                                                                                                                                                                                                                                                                                                                                                                                                                                                                                                                                                                                                                                                                                                                                                                                                                                                                                                                                                                                                                                                                                                                                                                                                                                                                                                                                                                                                                                                                                                                                                                                                                                                                                                                                                                                             | 0% +3.87%                                                                                          | +5.57%          | +2.28%                                                           |
| Sharpe ratio                                                   | 4.79                           | 2.50 2.06           | 0.63   | 0                                                                                                                                                                                                                                                                                                                                                                                                                                                                                                                                                                                                                                                                                                                                                                                                                                                                                                                                                                                                                                                                                                                                                                                                                                                                                                                                                                                                                                                                                                                                                                                                                                                                                                                                                                                                                                                                                                                                                                                                                                                                                                                                                                                                                                                                                                                                                                                                                                                                                                                                                                                                                                                                                                                                                                                                                                                                                                                                                                                                                                                | .51 0.01                                                                                           | 0.13            | -0.11                                                            |
| Volatility                                                     | 8.40%                          | .38% 7.80%          | 8.46%  | 10.9                                                                                                                                                                                                                                                                                                                                                                                                                                                                                                                                                                                                                                                                                                                                                                                                                                                                                                                                                                                                                                                                                                                                                                                                                                                                                                                                                                                                                                                                                                                                                                                                                                                                                                                                                                                                                                                                                                                                                                                                                                                                                                                                                                                                                                                                                                                                                                                                                                                                                                                                                                                                                                                                                                                                                                                                                                                                                                                                                                                                                                             | 4% 11.54%                                                                                          | 14.05%          | 14.34%                                                           |
| Worst month                                                    | (                              | .79% -0.79%         | -3.19% | -6.5                                                                                                                                                                                                                                                                                                                                                                                                                                                                                                                                                                                                                                                                                                                                                                                                                                                                                                                                                                                                                                                                                                                                                                                                                                                                                                                                                                                                                                                                                                                                                                                                                                                                                                                                                                                                                                                                                                                                                                                                                                                                                                                                                                                                                                                                                                                                                                                                                                                                                                                                                                                                                                                                                                                                                                                                                                                                                                                                                                                                                                             | 4% -6.54%                                                                                          | -15.98%         | -15.98%                                                          |
| Best month                                                     | - 3                            | .66% 3.49%          | 3.66%  | 7.7                                                                                                                                                                                                                                                                                                                                                                                                                                                                                                                                                                                                                                                                                                                                                                                                                                                                                                                                                                                                                                                                                                                                                                                                                                                                                                                                                                                                                                                                                                                                                                                                                                                                                                                                                                                                                                                                                                                                                                                                                                                                                                                                                                                                                                                                                                                                                                                                                                                                                                                                                                                                                                                                                                                                                                                                                                                                                                                                                                                                                                              | 3% 7.73%                                                                                           | 14.78%          | 14.78%                                                           |
| Maximum loss                                                   | -1.07% -2                      | .93% -2.93%         | -9.39% | -11.8                                                                                                                                                                                                                                                                                                                                                                                                                                                                                                                                                                                                                                                                                                                                                                                                                                                                                                                                                                                                                                                                                                                                                                                                                                                                                                                                                                                                                                                                                                                                                                                                                                                                                                                                                                                                                                                                                                                                                                                                                                                                                                                                                                                                                                                                                                                                                                                                                                                                                                                                                                                                                                                                                                                                                                                                                                                                                                                                                                                                                                            | 7% -19.96%                                                                                         | -30.95%         | -                                                                |