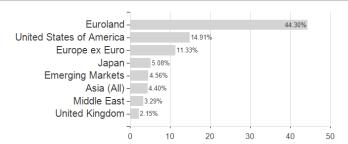

# March International - The Family Businesses Fund Class A GBP Hedged / LU0701411083 / A1KCUJ / FundRock M.

| Last 05/24/2024 <sup>1</sup>                                   | Region                         | Branch              |        |                                                                                                                                                                                                                                                                                                                                                                                                                                                                                                                                                                                                                                                                                                                                                                                                                                                                                                                                                                                                                                                                                                                                                                                                                                                                                                                                                                                                                                                                                                                                                                                                                                                                                                                                                                                                                                                                                                                                                                                                                                                                                                                                                                                                                                                                                                                                                                                                                                                                                                                                                                                                                                                                                                                                                                                                                                                                                                                                                                                                                                                  | Type of yield                                                                                      | Туре            |                                                                  |
|----------------------------------------------------------------|--------------------------------|---------------------|--------|--------------------------------------------------------------------------------------------------------------------------------------------------------------------------------------------------------------------------------------------------------------------------------------------------------------------------------------------------------------------------------------------------------------------------------------------------------------------------------------------------------------------------------------------------------------------------------------------------------------------------------------------------------------------------------------------------------------------------------------------------------------------------------------------------------------------------------------------------------------------------------------------------------------------------------------------------------------------------------------------------------------------------------------------------------------------------------------------------------------------------------------------------------------------------------------------------------------------------------------------------------------------------------------------------------------------------------------------------------------------------------------------------------------------------------------------------------------------------------------------------------------------------------------------------------------------------------------------------------------------------------------------------------------------------------------------------------------------------------------------------------------------------------------------------------------------------------------------------------------------------------------------------------------------------------------------------------------------------------------------------------------------------------------------------------------------------------------------------------------------------------------------------------------------------------------------------------------------------------------------------------------------------------------------------------------------------------------------------------------------------------------------------------------------------------------------------------------------------------------------------------------------------------------------------------------------------------------------------------------------------------------------------------------------------------------------------------------------------------------------------------------------------------------------------------------------------------------------------------------------------------------------------------------------------------------------------------------------------------------------------------------------------------------------------|----------------------------------------------------------------------------------------------------|-----------------|------------------------------------------------------------------|
| 17.13 GBP                                                      | Worldwide                      | Mixed Sectors       | S      |                                                                                                                                                                                                                                                                                                                                                                                                                                                                                                                                                                                                                                                                                                                                                                                                                                                                                                                                                                                                                                                                                                                                                                                                                                                                                                                                                                                                                                                                                                                                                                                                                                                                                                                                                                                                                                                                                                                                                                                                                                                                                                                                                                                                                                                                                                                                                                                                                                                                                                                                                                                                                                                                                                                                                                                                                                                                                                                                                                                                                                                  | reinvestment                                                                                       | Equity Fund     | d                                                                |
| ■ March International - The Family ■ Benchmark: IX Aktien Welt | Businesses Fund Class A GBP He | dged                | 2024   | 37.5%<br>35.0%<br>32.5%<br>30.0%<br>27.5%<br>20.0%<br>22.5%<br>20.0%<br>17.5%<br>15.0%<br>12.5%<br>0.0%<br>-2.5%<br>0.0%<br>-2.5%<br>-10.0%<br>-17.5%<br>15.0%<br>-17.5%<br>-10.0%<br>-17.5%<br>-10.0%<br>-17.5%<br>-10.0%<br>-17.5%<br>-10.0%<br>-17.5%<br>-10.0%<br>-17.5%<br>-10.0%<br>-17.5%<br>-10.0%<br>-17.5%<br>-10.0%<br>-17.5%<br>-10.0%<br>-17.5%<br>-10.0%<br>-17.5%<br>-10.0%<br>-17.5%<br>-17.5%<br>-17.5%<br>-17.5%<br>-17.5%<br>-17.5%<br>-17.5%<br>-17.5%<br>-17.5%<br>-17.5%<br>-17.5%<br>-17.5%<br>-17.5%<br>-17.5%<br>-17.5%<br>-17.5%<br>-17.5%<br>-17.5%<br>-17.5%<br>-17.5%<br>-17.5%<br>-17.5%<br>-17.5%<br>-17.5%<br>-17.5%<br>-17.5%<br>-17.5%<br>-17.5%<br>-17.5%<br>-17.5%<br>-17.5%<br>-17.5%<br>-17.5%<br>-17.5%<br>-17.5%<br>-17.5%<br>-17.5%<br>-17.5%<br>-17.5%<br>-17.5%<br>-17.5%<br>-17.5%<br>-17.5%<br>-17.5%<br>-17.5%<br>-17.5%<br>-17.5%<br>-17.5%<br>-17.5%<br>-17.5%<br>-17.5%<br>-17.5%<br>-17.5%<br>-17.5%<br>-17.5%<br>-17.5%<br>-17.5%<br>-17.5%<br>-17.5%<br>-17.5%<br>-17.5%<br>-17.5%<br>-17.5%<br>-17.5%<br>-17.5%<br>-17.5%<br>-17.5%<br>-17.5%<br>-17.5%<br>-17.5%<br>-17.5%<br>-17.5%<br>-17.5%<br>-17.5%<br>-17.5%<br>-17.5%<br>-17.5%<br>-17.5%<br>-17.5%<br>-17.5%<br>-17.5%<br>-17.5%<br>-17.5%<br>-17.5%<br>-17.5%<br>-17.5%<br>-17.5%<br>-17.5%<br>-17.5%<br>-17.5%<br>-17.5%<br>-17.5%<br>-17.5%<br>-17.5%<br>-17.5%<br>-17.5%<br>-17.5%<br>-17.5%<br>-17.5%<br>-17.5%<br>-17.5%<br>-17.5%<br>-17.5%<br>-17.5%<br>-17.5%<br>-17.5%<br>-17.5%<br>-17.5%<br>-17.5%<br>-17.5%<br>-17.5%<br>-17.5%<br>-17.5%<br>-17.5%<br>-17.5%<br>-17.5%<br>-17.5%<br>-17.5%<br>-17.5%<br>-17.5%<br>-17.5%<br>-17.5%<br>-17.5%<br>-17.5%<br>-17.5%<br>-17.5%<br>-17.5%<br>-17.5%<br>-17.5%<br>-17.5%<br>-17.5%<br>-17.5%<br>-17.5%<br>-17.5%<br>-17.5%<br>-17.5%<br>-17.5%<br>-17.5%<br>-17.5%<br>-17.5%<br>-17.5%<br>-17.5%<br>-17.5%<br>-17.5%<br>-17.5%<br>-17.5%<br>-17.5%<br>-17.5%<br>-17.5%<br>-17.5%<br>-17.5%<br>-17.5%<br>-17.5%<br>-17.5%<br>-17.5%<br>-17.5%<br>-17.5%<br>-17.5%<br>-17.5%<br>-17.5%<br>-17.5%<br>-17.5%<br>-17.5%<br>-17.5%<br>-17.5%<br>-17.5%<br>-17.5%<br>-17.5%<br>-17.5%<br>-17.5%<br>-17.5%<br>-17.5%<br>-17.5%<br>-17.5%<br>-17.5%<br>-17.5%<br>-17.5%<br>-17.5%<br>-17.5%<br>-17.5%<br>-17.5%<br>-17.5%<br>-17.5%<br>-17.5%<br>-17.5%<br>-17.5%<br>-17.5%<br>-17.5%<br>-17.5%<br>-17.5%<br>-17.5%<br>-17.5%<br>-17.5%<br>-17.5%<br>-17.5%<br>-17.5%<br>-17.5%<br>-17.5%<br>-17.5%<br>-17.5%<br>-17.5%<br>-17.5%<br>-17.5%<br>-17.5%<br>-17.5%<br>-17.5%<br>-17.5%<br>-17.5%<br>-17.5%<br>-17.5%<br>-17.5%<br>-17.5%<br>-17.5%<br>-17.5%<br>-17.5%<br>-17.5%<br>-17.5%<br>-17.5%<br>-17.5%<br>-17.5%<br>-17.5%<br>-17.5%<br>-17.5%<br>-17.5%<br>-17.5%<br>-17.5%<br>-17.5%<br>-17.5%<br>-17.5%<br>-17.5%<br>-17.5%<br>-17.5%<br>-17.5%<br>-17.5%<br>-17.5%<br>-17.5%<br>-17.5%<br>-17.5%<br>-17.5%<br>-17.5%<br>-17.5%<br>-17.5%<br>-17.5%<br>-17.5%<br>-17.5%<br>-17.5%<br>-17.5%<br>-17.5%<br>-17.5%<br>-17.5%<br>-17.5%<br>-17.5%<br>-17.5%<br>-17.5%<br>-17.5% | Risk key figures  SRI  Mountain-View Fund  A A A A  Yearly Performat  2023  2022  2021  2020  2019 | <b>A</b>        | 5 6 7  EDA <sup>3</sup> +6.60%  -9.26%  +18.03%  -3.23%  +22.98% |
| Master data                                                    | 2021 2022                      | Conditions          | 2024   |                                                                                                                                                                                                                                                                                                                                                                                                                                                                                                                                                                                                                                                                                                                                                                                                                                                                                                                                                                                                                                                                                                                                                                                                                                                                                                                                                                                                                                                                                                                                                                                                                                                                                                                                                                                                                                                                                                                                                                                                                                                                                                                                                                                                                                                                                                                                                                                                                                                                                                                                                                                                                                                                                                                                                                                                                                                                                                                                                                                                                                                  | Other figures                                                                                      |                 |                                                                  |
| Fund type                                                      | Single fur                     |                     |        | 0.00%                                                                                                                                                                                                                                                                                                                                                                                                                                                                                                                                                                                                                                                                                                                                                                                                                                                                                                                                                                                                                                                                                                                                                                                                                                                                                                                                                                                                                                                                                                                                                                                                                                                                                                                                                                                                                                                                                                                                                                                                                                                                                                                                                                                                                                                                                                                                                                                                                                                                                                                                                                                                                                                                                                                                                                                                                                                                                                                                                                                                                                            | Minimum investment                                                                                 |                 | UNT 0                                                            |
| Category                                                       | Equi                           |                     | e      | 0.00%                                                                                                                                                                                                                                                                                                                                                                                                                                                                                                                                                                                                                                                                                                                                                                                                                                                                                                                                                                                                                                                                                                                                                                                                                                                                                                                                                                                                                                                                                                                                                                                                                                                                                                                                                                                                                                                                                                                                                                                                                                                                                                                                                                                                                                                                                                                                                                                                                                                                                                                                                                                                                                                                                                                                                                                                                                                                                                                                                                                                                                            | Savings plan                                                                                       |                 | -                                                                |
| Sub category                                                   | Mixed Secto                    | rs Deposit fees     |        | 0.02%                                                                                                                                                                                                                                                                                                                                                                                                                                                                                                                                                                                                                                                                                                                                                                                                                                                                                                                                                                                                                                                                                                                                                                                                                                                                                                                                                                                                                                                                                                                                                                                                                                                                                                                                                                                                                                                                                                                                                                                                                                                                                                                                                                                                                                                                                                                                                                                                                                                                                                                                                                                                                                                                                                                                                                                                                                                                                                                                                                                                                                            |                                                                                                    |                 | Yes                                                              |
| Fund domicile                                                  | Luxembou                       | g Redemption charge |        | 0.00%                                                                                                                                                                                                                                                                                                                                                                                                                                                                                                                                                                                                                                                                                                                                                                                                                                                                                                                                                                                                                                                                                                                                                                                                                                                                                                                                                                                                                                                                                                                                                                                                                                                                                                                                                                                                                                                                                                                                                                                                                                                                                                                                                                                                                                                                                                                                                                                                                                                                                                                                                                                                                                                                                                                                                                                                                                                                                                                                                                                                                                            | Performance fee                                                                                    |                 | 0.00%                                                            |
| Tranch volume                                                  | (05/24/2024) EUR 1.89 m        | II. Ongoing charges |        | -                                                                                                                                                                                                                                                                                                                                                                                                                                                                                                                                                                                                                                                                                                                                                                                                                                                                                                                                                                                                                                                                                                                                                                                                                                                                                                                                                                                                                                                                                                                                                                                                                                                                                                                                                                                                                                                                                                                                                                                                                                                                                                                                                                                                                                                                                                                                                                                                                                                                                                                                                                                                                                                                                                                                                                                                                                                                                                                                                                                                                                                | Redeployment fee                                                                                   |                 | 0.00%                                                            |
| Total volume (0                                                | 05/24/2024) EUR 119.45 m       | II. Dividends       |        |                                                                                                                                                                                                                                                                                                                                                                                                                                                                                                                                                                                                                                                                                                                                                                                                                                                                                                                                                                                                                                                                                                                                                                                                                                                                                                                                                                                                                                                                                                                                                                                                                                                                                                                                                                                                                                                                                                                                                                                                                                                                                                                                                                                                                                                                                                                                                                                                                                                                                                                                                                                                                                                                                                                                                                                                                                                                                                                                                                                                                                                  | Investment comp                                                                                    | any             |                                                                  |
| Launch date                                                    | 2/6/20                         | 4                   |        |                                                                                                                                                                                                                                                                                                                                                                                                                                                                                                                                                                                                                                                                                                                                                                                                                                                                                                                                                                                                                                                                                                                                                                                                                                                                                                                                                                                                                                                                                                                                                                                                                                                                                                                                                                                                                                                                                                                                                                                                                                                                                                                                                                                                                                                                                                                                                                                                                                                                                                                                                                                                                                                                                                                                                                                                                                                                                                                                                                                                                                                  |                                                                                                    | Fur             | ndRock M. Co.                                                    |
| KESt report funds                                              | 1                              | lo                  |        |                                                                                                                                                                                                                                                                                                                                                                                                                                                                                                                                                                                                                                                                                                                                                                                                                                                                                                                                                                                                                                                                                                                                                                                                                                                                                                                                                                                                                                                                                                                                                                                                                                                                                                                                                                                                                                                                                                                                                                                                                                                                                                                                                                                                                                                                                                                                                                                                                                                                                                                                                                                                                                                                                                                                                                                                                                                                                                                                                                                                                                                  | 33 Rue de Gas                                                                                      | sperich, L-5826 | 6, Hesperange                                                    |
| Business year start                                            | 01.0                           | 1.                  |        |                                                                                                                                                                                                                                                                                                                                                                                                                                                                                                                                                                                                                                                                                                                                                                                                                                                                                                                                                                                                                                                                                                                                                                                                                                                                                                                                                                                                                                                                                                                                                                                                                                                                                                                                                                                                                                                                                                                                                                                                                                                                                                                                                                                                                                                                                                                                                                                                                                                                                                                                                                                                                                                                                                                                                                                                                                                                                                                                                                                                                                                  |                                                                                                    |                 | Luxembourg                                                       |
| Sustainability type                                            |                                | <u>-</u>            |        |                                                                                                                                                                                                                                                                                                                                                                                                                                                                                                                                                                                                                                                                                                                                                                                                                                                                                                                                                                                                                                                                                                                                                                                                                                                                                                                                                                                                                                                                                                                                                                                                                                                                                                                                                                                                                                                                                                                                                                                                                                                                                                                                                                                                                                                                                                                                                                                                                                                                                                                                                                                                                                                                                                                                                                                                                                                                                                                                                                                                                                                  |                                                                                                    | https://www     | .fundrock.com                                                    |
| - and making or                                                | rancisco Javier Pérez Fernánd  |                     |        |                                                                                                                                                                                                                                                                                                                                                                                                                                                                                                                                                                                                                                                                                                                                                                                                                                                                                                                                                                                                                                                                                                                                                                                                                                                                                                                                                                                                                                                                                                                                                                                                                                                                                                                                                                                                                                                                                                                                                                                                                                                                                                                                                                                                                                                                                                                                                                                                                                                                                                                                                                                                                                                                                                                                                                                                                                                                                                                                                                                                                                                  |                                                                                                    |                 |                                                                  |
| Performance                                                    | 1M                             | 6M YTD              | 1Y     |                                                                                                                                                                                                                                                                                                                                                                                                                                                                                                                                                                                                                                                                                                                                                                                                                                                                                                                                                                                                                                                                                                                                                                                                                                                                                                                                                                                                                                                                                                                                                                                                                                                                                                                                                                                                                                                                                                                                                                                                                                                                                                                                                                                                                                                                                                                                                                                                                                                                                                                                                                                                                                                                                                                                                                                                                                                                                                                                                                                                                                                  | 2Y 3Y                                                                                              | 5Y              | Since start                                                      |
| Performance                                                    | +2.94% +10                     | .47% +7.34%         | +9.14% | +19.7                                                                                                                                                                                                                                                                                                                                                                                                                                                                                                                                                                                                                                                                                                                                                                                                                                                                                                                                                                                                                                                                                                                                                                                                                                                                                                                                                                                                                                                                                                                                                                                                                                                                                                                                                                                                                                                                                                                                                                                                                                                                                                                                                                                                                                                                                                                                                                                                                                                                                                                                                                                                                                                                                                                                                                                                                                                                                                                                                                                                                                            | 0% +12.05%                                                                                         | +31.19%         | +14.09%                                                          |
| Performance p.a.                                               | -                              |                     | +9.12% | +9.4                                                                                                                                                                                                                                                                                                                                                                                                                                                                                                                                                                                                                                                                                                                                                                                                                                                                                                                                                                                                                                                                                                                                                                                                                                                                                                                                                                                                                                                                                                                                                                                                                                                                                                                                                                                                                                                                                                                                                                                                                                                                                                                                                                                                                                                                                                                                                                                                                                                                                                                                                                                                                                                                                                                                                                                                                                                                                                                                                                                                                                             | 0% +3.87%                                                                                          | +5.57%          | +2.28%                                                           |
| Sharpe ratio                                                   | 4.79                           | 2.50 2.06           | 0.63   | 0                                                                                                                                                                                                                                                                                                                                                                                                                                                                                                                                                                                                                                                                                                                                                                                                                                                                                                                                                                                                                                                                                                                                                                                                                                                                                                                                                                                                                                                                                                                                                                                                                                                                                                                                                                                                                                                                                                                                                                                                                                                                                                                                                                                                                                                                                                                                                                                                                                                                                                                                                                                                                                                                                                                                                                                                                                                                                                                                                                                                                                                | .51 0.01                                                                                           | 0.13            | -0.11                                                            |
| Volatility                                                     | 8.40%                          | .38% 7.80%          | 8.46%  | 10.9                                                                                                                                                                                                                                                                                                                                                                                                                                                                                                                                                                                                                                                                                                                                                                                                                                                                                                                                                                                                                                                                                                                                                                                                                                                                                                                                                                                                                                                                                                                                                                                                                                                                                                                                                                                                                                                                                                                                                                                                                                                                                                                                                                                                                                                                                                                                                                                                                                                                                                                                                                                                                                                                                                                                                                                                                                                                                                                                                                                                                                             | 4% 11.54%                                                                                          | 14.05%          | 14.34%                                                           |
| Worst month                                                    | (                              | .79% -0.79%         | -3.19% | -6.5                                                                                                                                                                                                                                                                                                                                                                                                                                                                                                                                                                                                                                                                                                                                                                                                                                                                                                                                                                                                                                                                                                                                                                                                                                                                                                                                                                                                                                                                                                                                                                                                                                                                                                                                                                                                                                                                                                                                                                                                                                                                                                                                                                                                                                                                                                                                                                                                                                                                                                                                                                                                                                                                                                                                                                                                                                                                                                                                                                                                                                             | 4% -6.54%                                                                                          | -15.98%         | -15.98%                                                          |
| Best month                                                     | - 3                            | .66% 3.49%          | 3.66%  | 7.7                                                                                                                                                                                                                                                                                                                                                                                                                                                                                                                                                                                                                                                                                                                                                                                                                                                                                                                                                                                                                                                                                                                                                                                                                                                                                                                                                                                                                                                                                                                                                                                                                                                                                                                                                                                                                                                                                                                                                                                                                                                                                                                                                                                                                                                                                                                                                                                                                                                                                                                                                                                                                                                                                                                                                                                                                                                                                                                                                                                                                                              | 3% 7.73%                                                                                           | 14.78%          | 14.78%                                                           |
| Maximum loss                                                   | -1.07% -2                      | .93% -2.93%         | -9.39% | -11.8                                                                                                                                                                                                                                                                                                                                                                                                                                                                                                                                                                                                                                                                                                                                                                                                                                                                                                                                                                                                                                                                                                                                                                                                                                                                                                                                                                                                                                                                                                                                                                                                                                                                                                                                                                                                                                                                                                                                                                                                                                                                                                                                                                                                                                                                                                                                                                                                                                                                                                                                                                                                                                                                                                                                                                                                                                                                                                                                                                                                                                            | 7% -19.96%                                                                                         | -30.95%         | -                                                                |