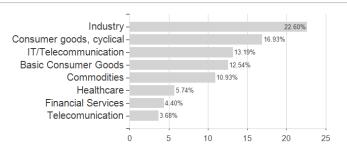

# March International - The Family Businesses Fund Class A GBP Hedged / LU0701411083 / A1KCUJ / FundRock M.

| Last 05/24/2024 <sup>1</sup>                                   | Region                         | Branch              |        |                                                                                                                                                                                                                                                                                                                                                                                                                                                                                                                                                                                                                                                                                                                                                                                                                                                                                                                                                                                                                                                                                                                                                                                                                                                                                                                                                                                                                                                                                                                                                                                                                                                                                                                                                                                                                                                                                                                                                                                                                                                                                                                                                                                                                                                                                                                                                                                                                                                                                                                                                                                                                                                                                                                                                                                                                                                                                                                                                                                                                                                  | Type of yield                                                                                      | Туре            |                                                                  |
|----------------------------------------------------------------|--------------------------------|---------------------|--------|--------------------------------------------------------------------------------------------------------------------------------------------------------------------------------------------------------------------------------------------------------------------------------------------------------------------------------------------------------------------------------------------------------------------------------------------------------------------------------------------------------------------------------------------------------------------------------------------------------------------------------------------------------------------------------------------------------------------------------------------------------------------------------------------------------------------------------------------------------------------------------------------------------------------------------------------------------------------------------------------------------------------------------------------------------------------------------------------------------------------------------------------------------------------------------------------------------------------------------------------------------------------------------------------------------------------------------------------------------------------------------------------------------------------------------------------------------------------------------------------------------------------------------------------------------------------------------------------------------------------------------------------------------------------------------------------------------------------------------------------------------------------------------------------------------------------------------------------------------------------------------------------------------------------------------------------------------------------------------------------------------------------------------------------------------------------------------------------------------------------------------------------------------------------------------------------------------------------------------------------------------------------------------------------------------------------------------------------------------------------------------------------------------------------------------------------------------------------------------------------------------------------------------------------------------------------------------------------------------------------------------------------------------------------------------------------------------------------------------------------------------------------------------------------------------------------------------------------------------------------------------------------------------------------------------------------------------------------------------------------------------------------------------------------------|----------------------------------------------------------------------------------------------------|-----------------|------------------------------------------------------------------|
| 17.13 GBP                                                      | Worldwide                      | Mixed Sectors       | S      |                                                                                                                                                                                                                                                                                                                                                                                                                                                                                                                                                                                                                                                                                                                                                                                                                                                                                                                                                                                                                                                                                                                                                                                                                                                                                                                                                                                                                                                                                                                                                                                                                                                                                                                                                                                                                                                                                                                                                                                                                                                                                                                                                                                                                                                                                                                                                                                                                                                                                                                                                                                                                                                                                                                                                                                                                                                                                                                                                                                                                                                  | reinvestment                                                                                       | Equity Fund     | d                                                                |
| ■ March International - The Family ■ Benchmark: IX Aktien Welt | Businesses Fund Class A GBP He | dged                | 2024   | 37.5%<br>35.0%<br>32.5%<br>30.0%<br>27.5%<br>20.0%<br>22.5%<br>20.0%<br>17.5%<br>15.0%<br>12.5%<br>0.0%<br>-2.5%<br>0.0%<br>-2.5%<br>-10.0%<br>-17.5%<br>15.0%<br>-17.5%<br>-10.0%<br>-17.5%<br>-10.0%<br>-17.5%<br>-10.0%<br>-17.5%<br>-10.0%<br>-17.5%<br>-10.0%<br>-17.5%<br>-10.0%<br>-17.5%<br>-10.0%<br>-17.5%<br>-10.0%<br>-17.5%<br>-10.0%<br>-17.5%<br>-10.0%<br>-17.5%<br>-10.0%<br>-17.5%<br>-17.5%<br>-17.5%<br>-17.5%<br>-17.5%<br>-17.5%<br>-17.5%<br>-17.5%<br>-17.5%<br>-17.5%<br>-17.5%<br>-17.5%<br>-17.5%<br>-17.5%<br>-17.5%<br>-17.5%<br>-17.5%<br>-17.5%<br>-17.5%<br>-17.5%<br>-17.5%<br>-17.5%<br>-17.5%<br>-17.5%<br>-17.5%<br>-17.5%<br>-17.5%<br>-17.5%<br>-17.5%<br>-17.5%<br>-17.5%<br>-17.5%<br>-17.5%<br>-17.5%<br>-17.5%<br>-17.5%<br>-17.5%<br>-17.5%<br>-17.5%<br>-17.5%<br>-17.5%<br>-17.5%<br>-17.5%<br>-17.5%<br>-17.5%<br>-17.5%<br>-17.5%<br>-17.5%<br>-17.5%<br>-17.5%<br>-17.5%<br>-17.5%<br>-17.5%<br>-17.5%<br>-17.5%<br>-17.5%<br>-17.5%<br>-17.5%<br>-17.5%<br>-17.5%<br>-17.5%<br>-17.5%<br>-17.5%<br>-17.5%<br>-17.5%<br>-17.5%<br>-17.5%<br>-17.5%<br>-17.5%<br>-17.5%<br>-17.5%<br>-17.5%<br>-17.5%<br>-17.5%<br>-17.5%<br>-17.5%<br>-17.5%<br>-17.5%<br>-17.5%<br>-17.5%<br>-17.5%<br>-17.5%<br>-17.5%<br>-17.5%<br>-17.5%<br>-17.5%<br>-17.5%<br>-17.5%<br>-17.5%<br>-17.5%<br>-17.5%<br>-17.5%<br>-17.5%<br>-17.5%<br>-17.5%<br>-17.5%<br>-17.5%<br>-17.5%<br>-17.5%<br>-17.5%<br>-17.5%<br>-17.5%<br>-17.5%<br>-17.5%<br>-17.5%<br>-17.5%<br>-17.5%<br>-17.5%<br>-17.5%<br>-17.5%<br>-17.5%<br>-17.5%<br>-17.5%<br>-17.5%<br>-17.5%<br>-17.5%<br>-17.5%<br>-17.5%<br>-17.5%<br>-17.5%<br>-17.5%<br>-17.5%<br>-17.5%<br>-17.5%<br>-17.5%<br>-17.5%<br>-17.5%<br>-17.5%<br>-17.5%<br>-17.5%<br>-17.5%<br>-17.5%<br>-17.5%<br>-17.5%<br>-17.5%<br>-17.5%<br>-17.5%<br>-17.5%<br>-17.5%<br>-17.5%<br>-17.5%<br>-17.5%<br>-17.5%<br>-17.5%<br>-17.5%<br>-17.5%<br>-17.5%<br>-17.5%<br>-17.5%<br>-17.5%<br>-17.5%<br>-17.5%<br>-17.5%<br>-17.5%<br>-17.5%<br>-17.5%<br>-17.5%<br>-17.5%<br>-17.5%<br>-17.5%<br>-17.5%<br>-17.5%<br>-17.5%<br>-17.5%<br>-17.5%<br>-17.5%<br>-17.5%<br>-17.5%<br>-17.5%<br>-17.5%<br>-17.5%<br>-17.5%<br>-17.5%<br>-17.5%<br>-17.5%<br>-17.5%<br>-17.5%<br>-17.5%<br>-17.5%<br>-17.5%<br>-17.5%<br>-17.5%<br>-17.5%<br>-17.5%<br>-17.5%<br>-17.5%<br>-17.5%<br>-17.5%<br>-17.5%<br>-17.5%<br>-17.5%<br>-17.5%<br>-17.5%<br>-17.5%<br>-17.5%<br>-17.5%<br>-17.5%<br>-17.5%<br>-17.5%<br>-17.5%<br>-17.5%<br>-17.5%<br>-17.5%<br>-17.5%<br>-17.5%<br>-17.5%<br>-17.5%<br>-17.5%<br>-17.5%<br>-17.5%<br>-17.5%<br>-17.5%<br>-17.5%<br>-17.5%<br>-17.5%<br>-17.5%<br>-17.5%<br>-17.5%<br>-17.5%<br>-17.5%<br>-17.5%<br>-17.5%<br>-17.5%<br>-17.5%<br>-17.5%<br>-17.5%<br>-17.5%<br>-17.5%<br>-17.5%<br>-17.5%<br>-17.5%<br>-17.5%<br>-17.5%<br>-17.5%<br>-17.5%<br>-17.5%<br>-17.5%<br>-17.5%<br>-17.5%<br>-17.5%<br>-17.5%<br>-17.5%<br>-17.5%<br>-17.5%<br>-17.5%<br>-17.5%<br>-17.5%<br>-17.5%<br>-17.5%<br>-17.5%<br>-17.5%<br>-17.5%<br>-17.5%<br>-17.5%<br>-17.5% | Risk key figures  SRI  Mountain-View Fund  A A A A  Yearly Performat  2023  2022  2021  2020  2019 | <b>A</b>        | 5 6 7  EDA <sup>3</sup> +6.60%  -9.26%  +18.03%  -3.23%  +22.98% |
| Master data                                                    | 2021 2022                      | Conditions          | 2024   |                                                                                                                                                                                                                                                                                                                                                                                                                                                                                                                                                                                                                                                                                                                                                                                                                                                                                                                                                                                                                                                                                                                                                                                                                                                                                                                                                                                                                                                                                                                                                                                                                                                                                                                                                                                                                                                                                                                                                                                                                                                                                                                                                                                                                                                                                                                                                                                                                                                                                                                                                                                                                                                                                                                                                                                                                                                                                                                                                                                                                                                  | Other figures                                                                                      |                 |                                                                  |
| Fund type                                                      | Single fur                     |                     |        | 0.00%                                                                                                                                                                                                                                                                                                                                                                                                                                                                                                                                                                                                                                                                                                                                                                                                                                                                                                                                                                                                                                                                                                                                                                                                                                                                                                                                                                                                                                                                                                                                                                                                                                                                                                                                                                                                                                                                                                                                                                                                                                                                                                                                                                                                                                                                                                                                                                                                                                                                                                                                                                                                                                                                                                                                                                                                                                                                                                                                                                                                                                            | Minimum investment                                                                                 |                 | UNT 0                                                            |
| Category                                                       | Equi                           |                     | e      | 0.00%                                                                                                                                                                                                                                                                                                                                                                                                                                                                                                                                                                                                                                                                                                                                                                                                                                                                                                                                                                                                                                                                                                                                                                                                                                                                                                                                                                                                                                                                                                                                                                                                                                                                                                                                                                                                                                                                                                                                                                                                                                                                                                                                                                                                                                                                                                                                                                                                                                                                                                                                                                                                                                                                                                                                                                                                                                                                                                                                                                                                                                            | Savings plan                                                                                       |                 | -                                                                |
| Sub category                                                   | Mixed Secto                    | rs Deposit fees     |        | 0.02%                                                                                                                                                                                                                                                                                                                                                                                                                                                                                                                                                                                                                                                                                                                                                                                                                                                                                                                                                                                                                                                                                                                                                                                                                                                                                                                                                                                                                                                                                                                                                                                                                                                                                                                                                                                                                                                                                                                                                                                                                                                                                                                                                                                                                                                                                                                                                                                                                                                                                                                                                                                                                                                                                                                                                                                                                                                                                                                                                                                                                                            |                                                                                                    |                 | Yes                                                              |
| Fund domicile                                                  | Luxembou                       | g Redemption charge |        | 0.00%                                                                                                                                                                                                                                                                                                                                                                                                                                                                                                                                                                                                                                                                                                                                                                                                                                                                                                                                                                                                                                                                                                                                                                                                                                                                                                                                                                                                                                                                                                                                                                                                                                                                                                                                                                                                                                                                                                                                                                                                                                                                                                                                                                                                                                                                                                                                                                                                                                                                                                                                                                                                                                                                                                                                                                                                                                                                                                                                                                                                                                            | Performance fee                                                                                    |                 | 0.00%                                                            |
| Tranch volume                                                  | (05/24/2024) EUR 1.89 m        | II. Ongoing charges |        | -                                                                                                                                                                                                                                                                                                                                                                                                                                                                                                                                                                                                                                                                                                                                                                                                                                                                                                                                                                                                                                                                                                                                                                                                                                                                                                                                                                                                                                                                                                                                                                                                                                                                                                                                                                                                                                                                                                                                                                                                                                                                                                                                                                                                                                                                                                                                                                                                                                                                                                                                                                                                                                                                                                                                                                                                                                                                                                                                                                                                                                                | Redeployment fee                                                                                   |                 | 0.00%                                                            |
| Total volume (0                                                | 05/24/2024) EUR 119.45 m       | II. Dividends       |        |                                                                                                                                                                                                                                                                                                                                                                                                                                                                                                                                                                                                                                                                                                                                                                                                                                                                                                                                                                                                                                                                                                                                                                                                                                                                                                                                                                                                                                                                                                                                                                                                                                                                                                                                                                                                                                                                                                                                                                                                                                                                                                                                                                                                                                                                                                                                                                                                                                                                                                                                                                                                                                                                                                                                                                                                                                                                                                                                                                                                                                                  | Investment comp                                                                                    | any             |                                                                  |
| Launch date                                                    | 2/6/20                         | 4                   |        |                                                                                                                                                                                                                                                                                                                                                                                                                                                                                                                                                                                                                                                                                                                                                                                                                                                                                                                                                                                                                                                                                                                                                                                                                                                                                                                                                                                                                                                                                                                                                                                                                                                                                                                                                                                                                                                                                                                                                                                                                                                                                                                                                                                                                                                                                                                                                                                                                                                                                                                                                                                                                                                                                                                                                                                                                                                                                                                                                                                                                                                  |                                                                                                    | Fur             | ndRock M. Co.                                                    |
| KESt report funds                                              | 1                              | lo                  |        |                                                                                                                                                                                                                                                                                                                                                                                                                                                                                                                                                                                                                                                                                                                                                                                                                                                                                                                                                                                                                                                                                                                                                                                                                                                                                                                                                                                                                                                                                                                                                                                                                                                                                                                                                                                                                                                                                                                                                                                                                                                                                                                                                                                                                                                                                                                                                                                                                                                                                                                                                                                                                                                                                                                                                                                                                                                                                                                                                                                                                                                  | 33 Rue de Gas                                                                                      | sperich, L-5826 | 6, Hesperange                                                    |
| Business year start                                            | 01.0                           | 1.                  |        |                                                                                                                                                                                                                                                                                                                                                                                                                                                                                                                                                                                                                                                                                                                                                                                                                                                                                                                                                                                                                                                                                                                                                                                                                                                                                                                                                                                                                                                                                                                                                                                                                                                                                                                                                                                                                                                                                                                                                                                                                                                                                                                                                                                                                                                                                                                                                                                                                                                                                                                                                                                                                                                                                                                                                                                                                                                                                                                                                                                                                                                  |                                                                                                    |                 | Luxembourg                                                       |
| Sustainability type                                            |                                | <u>-</u>            |        |                                                                                                                                                                                                                                                                                                                                                                                                                                                                                                                                                                                                                                                                                                                                                                                                                                                                                                                                                                                                                                                                                                                                                                                                                                                                                                                                                                                                                                                                                                                                                                                                                                                                                                                                                                                                                                                                                                                                                                                                                                                                                                                                                                                                                                                                                                                                                                                                                                                                                                                                                                                                                                                                                                                                                                                                                                                                                                                                                                                                                                                  |                                                                                                    | https://www     | .fundrock.com                                                    |
| - and making or                                                | rancisco Javier Pérez Fernánd  |                     |        |                                                                                                                                                                                                                                                                                                                                                                                                                                                                                                                                                                                                                                                                                                                                                                                                                                                                                                                                                                                                                                                                                                                                                                                                                                                                                                                                                                                                                                                                                                                                                                                                                                                                                                                                                                                                                                                                                                                                                                                                                                                                                                                                                                                                                                                                                                                                                                                                                                                                                                                                                                                                                                                                                                                                                                                                                                                                                                                                                                                                                                                  |                                                                                                    |                 |                                                                  |
| Performance                                                    | 1M                             | 6M YTD              | 1Y     |                                                                                                                                                                                                                                                                                                                                                                                                                                                                                                                                                                                                                                                                                                                                                                                                                                                                                                                                                                                                                                                                                                                                                                                                                                                                                                                                                                                                                                                                                                                                                                                                                                                                                                                                                                                                                                                                                                                                                                                                                                                                                                                                                                                                                                                                                                                                                                                                                                                                                                                                                                                                                                                                                                                                                                                                                                                                                                                                                                                                                                                  | 2Y 3Y                                                                                              | 5Y              | Since start                                                      |
| Performance                                                    | +2.94% +10                     | .47% +7.34%         | +9.14% | +19.7                                                                                                                                                                                                                                                                                                                                                                                                                                                                                                                                                                                                                                                                                                                                                                                                                                                                                                                                                                                                                                                                                                                                                                                                                                                                                                                                                                                                                                                                                                                                                                                                                                                                                                                                                                                                                                                                                                                                                                                                                                                                                                                                                                                                                                                                                                                                                                                                                                                                                                                                                                                                                                                                                                                                                                                                                                                                                                                                                                                                                                            | 0% +12.05%                                                                                         | +31.19%         | +14.09%                                                          |
| Performance p.a.                                               | -                              |                     | +9.12% | +9.4                                                                                                                                                                                                                                                                                                                                                                                                                                                                                                                                                                                                                                                                                                                                                                                                                                                                                                                                                                                                                                                                                                                                                                                                                                                                                                                                                                                                                                                                                                                                                                                                                                                                                                                                                                                                                                                                                                                                                                                                                                                                                                                                                                                                                                                                                                                                                                                                                                                                                                                                                                                                                                                                                                                                                                                                                                                                                                                                                                                                                                             | 0% +3.87%                                                                                          | +5.57%          | +2.28%                                                           |
| Sharpe ratio                                                   | 4.79                           | 2.50 2.06           | 0.63   | 0                                                                                                                                                                                                                                                                                                                                                                                                                                                                                                                                                                                                                                                                                                                                                                                                                                                                                                                                                                                                                                                                                                                                                                                                                                                                                                                                                                                                                                                                                                                                                                                                                                                                                                                                                                                                                                                                                                                                                                                                                                                                                                                                                                                                                                                                                                                                                                                                                                                                                                                                                                                                                                                                                                                                                                                                                                                                                                                                                                                                                                                | .51 0.01                                                                                           | 0.13            | -0.11                                                            |
| Volatility                                                     | 8.40%                          | .38% 7.80%          | 8.46%  | 10.9                                                                                                                                                                                                                                                                                                                                                                                                                                                                                                                                                                                                                                                                                                                                                                                                                                                                                                                                                                                                                                                                                                                                                                                                                                                                                                                                                                                                                                                                                                                                                                                                                                                                                                                                                                                                                                                                                                                                                                                                                                                                                                                                                                                                                                                                                                                                                                                                                                                                                                                                                                                                                                                                                                                                                                                                                                                                                                                                                                                                                                             | 4% 11.54%                                                                                          | 14.05%          | 14.34%                                                           |
| Worst month                                                    | (                              | .79% -0.79%         | -3.19% | -6.5                                                                                                                                                                                                                                                                                                                                                                                                                                                                                                                                                                                                                                                                                                                                                                                                                                                                                                                                                                                                                                                                                                                                                                                                                                                                                                                                                                                                                                                                                                                                                                                                                                                                                                                                                                                                                                                                                                                                                                                                                                                                                                                                                                                                                                                                                                                                                                                                                                                                                                                                                                                                                                                                                                                                                                                                                                                                                                                                                                                                                                             | 4% -6.54%                                                                                          | -15.98%         | -15.98%                                                          |
| Best month                                                     | - 3                            | .66% 3.49%          | 3.66%  | 7.7                                                                                                                                                                                                                                                                                                                                                                                                                                                                                                                                                                                                                                                                                                                                                                                                                                                                                                                                                                                                                                                                                                                                                                                                                                                                                                                                                                                                                                                                                                                                                                                                                                                                                                                                                                                                                                                                                                                                                                                                                                                                                                                                                                                                                                                                                                                                                                                                                                                                                                                                                                                                                                                                                                                                                                                                                                                                                                                                                                                                                                              | 3% 7.73%                                                                                           | 14.78%          | 14.78%                                                           |
| Maximum loss                                                   | -1.07% -2                      | .93% -2.93%         | -9.39% | -11.8                                                                                                                                                                                                                                                                                                                                                                                                                                                                                                                                                                                                                                                                                                                                                                                                                                                                                                                                                                                                                                                                                                                                                                                                                                                                                                                                                                                                                                                                                                                                                                                                                                                                                                                                                                                                                                                                                                                                                                                                                                                                                                                                                                                                                                                                                                                                                                                                                                                                                                                                                                                                                                                                                                                                                                                                                                                                                                                                                                                                                                            | 7% -19.96%                                                                                         | -30.95%         | -                                                                |