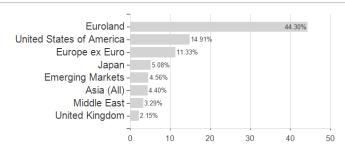

# March International - The Family Businesses Fund Class P EUR / LU0982157355 / A3ENJ0 / FundRock M. Co.

| Last 05/31/2024 <sup>1</sup>                                    | Region                                      |       | Branch                 |                                                                                                                                                                                                                                                                                                                                                                                                                                                                                                                                                                                                                                                                                                                                                                                                                                                                                                                                                                                                                                                                                                                                                                                                                                                                                                                                                                                                                                                                                                                                                                                                                                                                                                                                                                                                                                                                                                                                                                                                                                                                                                                                                                                                                                                                                                                                                                                                                                                                                                                                                                                                                                                                                                                                                                                                                                                                                                                                                                                                                                                                                                                                                                                              | Type of yield                                                                                      | Туре           |                                                                  |
|-----------------------------------------------------------------|---------------------------------------------|-------|------------------------|----------------------------------------------------------------------------------------------------------------------------------------------------------------------------------------------------------------------------------------------------------------------------------------------------------------------------------------------------------------------------------------------------------------------------------------------------------------------------------------------------------------------------------------------------------------------------------------------------------------------------------------------------------------------------------------------------------------------------------------------------------------------------------------------------------------------------------------------------------------------------------------------------------------------------------------------------------------------------------------------------------------------------------------------------------------------------------------------------------------------------------------------------------------------------------------------------------------------------------------------------------------------------------------------------------------------------------------------------------------------------------------------------------------------------------------------------------------------------------------------------------------------------------------------------------------------------------------------------------------------------------------------------------------------------------------------------------------------------------------------------------------------------------------------------------------------------------------------------------------------------------------------------------------------------------------------------------------------------------------------------------------------------------------------------------------------------------------------------------------------------------------------------------------------------------------------------------------------------------------------------------------------------------------------------------------------------------------------------------------------------------------------------------------------------------------------------------------------------------------------------------------------------------------------------------------------------------------------------------------------------------------------------------------------------------------------------------------------------------------------------------------------------------------------------------------------------------------------------------------------------------------------------------------------------------------------------------------------------------------------------------------------------------------------------------------------------------------------------------------------------------------------------------------------------------------------|----------------------------------------------------------------------------------------------------|----------------|------------------------------------------------------------------|
| 17.72 EUR                                                       | Worldwide                                   |       | Mixed Sectors          |                                                                                                                                                                                                                                                                                                                                                                                                                                                                                                                                                                                                                                                                                                                                                                                                                                                                                                                                                                                                                                                                                                                                                                                                                                                                                                                                                                                                                                                                                                                                                                                                                                                                                                                                                                                                                                                                                                                                                                                                                                                                                                                                                                                                                                                                                                                                                                                                                                                                                                                                                                                                                                                                                                                                                                                                                                                                                                                                                                                                                                                                                                                                                                                              | reinvestment                                                                                       | Equity Fund    | d                                                                |
| ■ March International - The Fall ■ Benchmark: IX Aktien Welt EU | mily Businesses Fund Class P EUR R 2021 202 | 2     | 2023 2024              | 37.5%<br>35.0%<br>32.5%<br>30.0%<br>27.5%<br>25.0%<br>20.0%<br>17.5%<br>10.0%<br>7.5%<br>10.0%<br>7.5%<br>0.0%<br>2.5%<br>5.0%<br>2.5%<br>10.0%<br>17.5%<br>10.0%<br>10.0%<br>10.0%<br>10.0%<br>10.0%<br>10.0%<br>10.0%<br>10.0%<br>10.0%<br>10.0%<br>10.0%<br>10.0%<br>10.0%<br>10.0%<br>10.0%<br>10.0%<br>10.0%<br>10.0%<br>10.0%<br>10.0%<br>10.0%<br>10.0%<br>10.0%<br>10.0%<br>10.0%<br>10.0%<br>10.0%<br>10.0%<br>10.0%<br>10.0%<br>10.0%<br>10.0%<br>10.0%<br>10.0%<br>10.0%<br>10.0%<br>10.0%<br>10.0%<br>10.0%<br>10.0%<br>10.0%<br>10.0%<br>10.0%<br>10.0%<br>10.0%<br>10.0%<br>10.0%<br>10.0%<br>10.0%<br>10.0%<br>10.0%<br>10.0%<br>10.0%<br>10.0%<br>10.0%<br>10.0%<br>10.0%<br>10.0%<br>10.0%<br>10.0%<br>10.0%<br>10.0%<br>10.0%<br>10.0%<br>10.0%<br>10.0%<br>10.0%<br>10.0%<br>10.0%<br>10.0%<br>10.0%<br>10.0%<br>10.0%<br>10.0%<br>10.0%<br>10.0%<br>10.0%<br>10.0%<br>10.0%<br>10.0%<br>10.0%<br>10.0%<br>10.0%<br>10.0%<br>10.0%<br>10.0%<br>10.0%<br>10.0%<br>10.0%<br>10.0%<br>10.0%<br>10.0%<br>10.0%<br>10.0%<br>10.0%<br>10.0%<br>10.0%<br>10.0%<br>10.0%<br>10.0%<br>10.0%<br>10.0%<br>10.0%<br>10.0%<br>10.0%<br>10.0%<br>10.0%<br>10.0%<br>10.0%<br>10.0%<br>10.0%<br>10.0%<br>10.0%<br>10.0%<br>10.0%<br>10.0%<br>10.0%<br>10.0%<br>10.0%<br>10.0%<br>10.0%<br>10.0%<br>10.0%<br>10.0%<br>10.0%<br>10.0%<br>10.0%<br>10.0%<br>10.0%<br>10.0%<br>10.0%<br>10.0%<br>10.0%<br>10.0%<br>10.0%<br>10.0%<br>10.0%<br>10.0%<br>10.0%<br>10.0%<br>10.0%<br>10.0%<br>10.0%<br>10.0%<br>10.0%<br>10.0%<br>10.0%<br>10.0%<br>10.0%<br>10.0%<br>10.0%<br>10.0%<br>10.0%<br>10.0%<br>10.0%<br>10.0%<br>10.0%<br>10.0%<br>10.0%<br>10.0%<br>10.0%<br>10.0%<br>10.0%<br>10.0%<br>10.0%<br>10.0%<br>10.0%<br>10.0%<br>10.0%<br>10.0%<br>10.0%<br>10.0%<br>10.0%<br>10.0%<br>10.0%<br>10.0%<br>10.0%<br>10.0%<br>10.0%<br>10.0%<br>10.0%<br>10.0%<br>10.0%<br>10.0%<br>10.0%<br>10.0%<br>10.0%<br>10.0%<br>10.0%<br>10.0%<br>10.0%<br>10.0%<br>10.0%<br>10.0%<br>10.0%<br>10.0%<br>10.0%<br>10.0%<br>10.0%<br>10.0%<br>10.0%<br>10.0%<br>10.0%<br>10.0%<br>10.0%<br>10.0%<br>10.0%<br>10.0%<br>10.0%<br>10.0%<br>10.0%<br>10.0%<br>10.0%<br>10.0%<br>10.0%<br>10.0%<br>10.0%<br>10.0%<br>10.0%<br>10.0%<br>10.0%<br>10.0%<br>10.0%<br>10.0%<br>10.0%<br>10.0%<br>10.0%<br>10.0%<br>10.0%<br>10.0%<br>10.0%<br>10.0%<br>10.0%<br>10.0%<br>10.0%<br>10.0%<br>10.0%<br>10.0%<br>10.0%<br>10.0%<br>10.0%<br>10.0%<br>10.0%<br>10.0%<br>10.0%<br>10.0%<br>10.0%<br>10.0%<br>10.0%<br>10.0%<br>10.0%<br>10.0%<br>10.0%<br>10.0%<br>10.0%<br>10.0%<br>10.0%<br>10.0%<br>10.0%<br>10.0%<br>10.0%<br>10.0%<br>10.0%<br>10.0%<br>10.0%<br>10.0%<br>10.0%<br>10.0%<br>10.0%<br>10.0%<br>10.0%<br>10.0%<br>10.0%<br>10.0%<br>10.0%<br>10.0%<br>10.0%<br>10.0%<br>10.0%<br>10.0%<br>10.0%<br>10.0%<br>10.0%<br>10.0%<br>10.0%<br>10.0%<br>10.0%<br>10.0%<br>10.0%<br>10.0%<br>10.0%<br>10.0%<br>10.0%<br>10.0%<br>10.0%<br>10.0%<br>10.0%<br>10.0%<br>10.0%<br>10.0%<br>10.0%<br>10.0%<br>10.0%<br>10.0%<br>10.0%<br>10.0%<br>10.0%<br>10.0%<br>10.0%<br>10.0%<br>10.0%<br>10.0%<br>10.0%<br>10.0%<br>10.0%<br>10.0%<br>10.0%<br>10.0%<br>10.0%<br>10.0%<br>10.0%<br>10.0%<br>10.0%<br>10.0% | Risk key figures SRI 1  Mountain-View Funds A A A A A A  Yearly Performan 2023 2022 2021 2020 2019 | A              | 5 6 7  EDA <sup>3</sup> +5.92%  -9.56%  +18.73%  -2.20%  +23.04% |
| Master data                                                     |                                             |       | Conditions             |                                                                                                                                                                                                                                                                                                                                                                                                                                                                                                                                                                                                                                                                                                                                                                                                                                                                                                                                                                                                                                                                                                                                                                                                                                                                                                                                                                                                                                                                                                                                                                                                                                                                                                                                                                                                                                                                                                                                                                                                                                                                                                                                                                                                                                                                                                                                                                                                                                                                                                                                                                                                                                                                                                                                                                                                                                                                                                                                                                                                                                                                                                                                                                                              | Other figures                                                                                      |                |                                                                  |
| Fund type                                                       | Single f                                    | und   | Issue surcharge        | 0.00%                                                                                                                                                                                                                                                                                                                                                                                                                                                                                                                                                                                                                                                                                                                                                                                                                                                                                                                                                                                                                                                                                                                                                                                                                                                                                                                                                                                                                                                                                                                                                                                                                                                                                                                                                                                                                                                                                                                                                                                                                                                                                                                                                                                                                                                                                                                                                                                                                                                                                                                                                                                                                                                                                                                                                                                                                                                                                                                                                                                                                                                                                                                                                                                        | Minimum investment                                                                                 | EU             | JR 500,000.00                                                    |
| Category                                                        | Eq                                          | uity  | Planned administr. fee | 0.00%                                                                                                                                                                                                                                                                                                                                                                                                                                                                                                                                                                                                                                                                                                                                                                                                                                                                                                                                                                                                                                                                                                                                                                                                                                                                                                                                                                                                                                                                                                                                                                                                                                                                                                                                                                                                                                                                                                                                                                                                                                                                                                                                                                                                                                                                                                                                                                                                                                                                                                                                                                                                                                                                                                                                                                                                                                                                                                                                                                                                                                                                                                                                                                                        | Savings plan                                                                                       |                | -                                                                |
| Sub category                                                    | Mixed Sec                                   | tors  | Deposit fees           | 0.02%                                                                                                                                                                                                                                                                                                                                                                                                                                                                                                                                                                                                                                                                                                                                                                                                                                                                                                                                                                                                                                                                                                                                                                                                                                                                                                                                                                                                                                                                                                                                                                                                                                                                                                                                                                                                                                                                                                                                                                                                                                                                                                                                                                                                                                                                                                                                                                                                                                                                                                                                                                                                                                                                                                                                                                                                                                                                                                                                                                                                                                                                                                                                                                                        | UCITS / OGAW                                                                                       |                | Yes                                                              |
| Fund domicile                                                   | Luxembo                                     | urg   | Redemption charge      | 0.00%                                                                                                                                                                                                                                                                                                                                                                                                                                                                                                                                                                                                                                                                                                                                                                                                                                                                                                                                                                                                                                                                                                                                                                                                                                                                                                                                                                                                                                                                                                                                                                                                                                                                                                                                                                                                                                                                                                                                                                                                                                                                                                                                                                                                                                                                                                                                                                                                                                                                                                                                                                                                                                                                                                                                                                                                                                                                                                                                                                                                                                                                                                                                                                                        | Performance fee                                                                                    |                | 0.00%                                                            |
| Tranch volume                                                   | (05/31/2024) EUR 10.49 i                    | mill. | Ongoing charges        | -                                                                                                                                                                                                                                                                                                                                                                                                                                                                                                                                                                                                                                                                                                                                                                                                                                                                                                                                                                                                                                                                                                                                                                                                                                                                                                                                                                                                                                                                                                                                                                                                                                                                                                                                                                                                                                                                                                                                                                                                                                                                                                                                                                                                                                                                                                                                                                                                                                                                                                                                                                                                                                                                                                                                                                                                                                                                                                                                                                                                                                                                                                                                                                                            | Redeployment fee                                                                                   |                | 0.00%                                                            |
| Total volume                                                    | (05/31/2024) EUR 118.27 r                   | mill. | Dividends              |                                                                                                                                                                                                                                                                                                                                                                                                                                                                                                                                                                                                                                                                                                                                                                                                                                                                                                                                                                                                                                                                                                                                                                                                                                                                                                                                                                                                                                                                                                                                                                                                                                                                                                                                                                                                                                                                                                                                                                                                                                                                                                                                                                                                                                                                                                                                                                                                                                                                                                                                                                                                                                                                                                                                                                                                                                                                                                                                                                                                                                                                                                                                                                                              | Investment comp                                                                                    | any            |                                                                  |
| Launch date                                                     | 11/15/2                                     | 013   |                        |                                                                                                                                                                                                                                                                                                                                                                                                                                                                                                                                                                                                                                                                                                                                                                                                                                                                                                                                                                                                                                                                                                                                                                                                                                                                                                                                                                                                                                                                                                                                                                                                                                                                                                                                                                                                                                                                                                                                                                                                                                                                                                                                                                                                                                                                                                                                                                                                                                                                                                                                                                                                                                                                                                                                                                                                                                                                                                                                                                                                                                                                                                                                                                                              |                                                                                                    | Fur            | ndRock M. Co.                                                    |
| KESt report funds                                               |                                             | No    |                        |                                                                                                                                                                                                                                                                                                                                                                                                                                                                                                                                                                                                                                                                                                                                                                                                                                                                                                                                                                                                                                                                                                                                                                                                                                                                                                                                                                                                                                                                                                                                                                                                                                                                                                                                                                                                                                                                                                                                                                                                                                                                                                                                                                                                                                                                                                                                                                                                                                                                                                                                                                                                                                                                                                                                                                                                                                                                                                                                                                                                                                                                                                                                                                                              | 33 Rue de Gas                                                                                      | perich, L-5826 | 6, Hesperange                                                    |
| Business year start                                             | 01                                          | .01.  |                        |                                                                                                                                                                                                                                                                                                                                                                                                                                                                                                                                                                                                                                                                                                                                                                                                                                                                                                                                                                                                                                                                                                                                                                                                                                                                                                                                                                                                                                                                                                                                                                                                                                                                                                                                                                                                                                                                                                                                                                                                                                                                                                                                                                                                                                                                                                                                                                                                                                                                                                                                                                                                                                                                                                                                                                                                                                                                                                                                                                                                                                                                                                                                                                                              |                                                                                                    |                | Luxembourg                                                       |
| Sustainability type - https://www.fundrock.com                  |                                             |       |                        |                                                                                                                                                                                                                                                                                                                                                                                                                                                                                                                                                                                                                                                                                                                                                                                                                                                                                                                                                                                                                                                                                                                                                                                                                                                                                                                                                                                                                                                                                                                                                                                                                                                                                                                                                                                                                                                                                                                                                                                                                                                                                                                                                                                                                                                                                                                                                                                                                                                                                                                                                                                                                                                                                                                                                                                                                                                                                                                                                                                                                                                                                                                                                                                              |                                                                                                    |                |                                                                  |
| Fund manager                                                    | Francisco Javier Pérez Fernár               |       |                        |                                                                                                                                                                                                                                                                                                                                                                                                                                                                                                                                                                                                                                                                                                                                                                                                                                                                                                                                                                                                                                                                                                                                                                                                                                                                                                                                                                                                                                                                                                                                                                                                                                                                                                                                                                                                                                                                                                                                                                                                                                                                                                                                                                                                                                                                                                                                                                                                                                                                                                                                                                                                                                                                                                                                                                                                                                                                                                                                                                                                                                                                                                                                                                                              | 0)/                                                                                                |                |                                                                  |
| Performance                                                     | 1M                                          | 61    |                        |                                                                                                                                                                                                                                                                                                                                                                                                                                                                                                                                                                                                                                                                                                                                                                                                                                                                                                                                                                                                                                                                                                                                                                                                                                                                                                                                                                                                                                                                                                                                                                                                                                                                                                                                                                                                                                                                                                                                                                                                                                                                                                                                                                                                                                                                                                                                                                                                                                                                                                                                                                                                                                                                                                                                                                                                                                                                                                                                                                                                                                                                                                                                                                                              | 2Y 3Y                                                                                              | 5Y             | Since start                                                      |
| Performance                                                     | +1.99% +1                                   | 10.05 |                        | +12.5                                                                                                                                                                                                                                                                                                                                                                                                                                                                                                                                                                                                                                                                                                                                                                                                                                                                                                                                                                                                                                                                                                                                                                                                                                                                                                                                                                                                                                                                                                                                                                                                                                                                                                                                                                                                                                                                                                                                                                                                                                                                                                                                                                                                                                                                                                                                                                                                                                                                                                                                                                                                                                                                                                                                                                                                                                                                                                                                                                                                                                                                                                                                                                                        |                                                                                                    | +32.54%        | +27.55%                                                          |
| Performance p.a.                                                | -                                           |       | - +7.85%               | +6.0                                                                                                                                                                                                                                                                                                                                                                                                                                                                                                                                                                                                                                                                                                                                                                                                                                                                                                                                                                                                                                                                                                                                                                                                                                                                                                                                                                                                                                                                                                                                                                                                                                                                                                                                                                                                                                                                                                                                                                                                                                                                                                                                                                                                                                                                                                                                                                                                                                                                                                                                                                                                                                                                                                                                                                                                                                                                                                                                                                                                                                                                                                                                                                                         | 8% +3.04%                                                                                          | +5.79%         | +4.24%                                                           |
| Sharpe ratio                                                    | 2.96                                        | 2.3   | 35 1.61 0.49           | 0                                                                                                                                                                                                                                                                                                                                                                                                                                                                                                                                                                                                                                                                                                                                                                                                                                                                                                                                                                                                                                                                                                                                                                                                                                                                                                                                                                                                                                                                                                                                                                                                                                                                                                                                                                                                                                                                                                                                                                                                                                                                                                                                                                                                                                                                                                                                                                                                                                                                                                                                                                                                                                                                                                                                                                                                                                                                                                                                                                                                                                                                                                                                                                                            | .22 -0.06                                                                                          | 0.14           | 0.03                                                             |
| Volatility                                                      | 7.55%                                       | 7.40  | % 7.75% 8.38%          | 10.6                                                                                                                                                                                                                                                                                                                                                                                                                                                                                                                                                                                                                                                                                                                                                                                                                                                                                                                                                                                                                                                                                                                                                                                                                                                                                                                                                                                                                                                                                                                                                                                                                                                                                                                                                                                                                                                                                                                                                                                                                                                                                                                                                                                                                                                                                                                                                                                                                                                                                                                                                                                                                                                                                                                                                                                                                                                                                                                                                                                                                                                                                                                                                                                         | 5% 11.52%                                                                                          | 14.02%         | 13.50%                                                           |
| Worst month                                                     | -                                           | -0.82 | % -0.82% -3.26%        | -6.4                                                                                                                                                                                                                                                                                                                                                                                                                                                                                                                                                                                                                                                                                                                                                                                                                                                                                                                                                                                                                                                                                                                                                                                                                                                                                                                                                                                                                                                                                                                                                                                                                                                                                                                                                                                                                                                                                                                                                                                                                                                                                                                                                                                                                                                                                                                                                                                                                                                                                                                                                                                                                                                                                                                                                                                                                                                                                                                                                                                                                                                                                                                                                                                         | 7% -6.47%                                                                                          | -15.55%        | -15.55%                                                          |
| Best month                                                      | -                                           | 3.59  | % 3.46% 3.59%          | 7.6                                                                                                                                                                                                                                                                                                                                                                                                                                                                                                                                                                                                                                                                                                                                                                                                                                                                                                                                                                                                                                                                                                                                                                                                                                                                                                                                                                                                                                                                                                                                                                                                                                                                                                                                                                                                                                                                                                                                                                                                                                                                                                                                                                                                                                                                                                                                                                                                                                                                                                                                                                                                                                                                                                                                                                                                                                                                                                                                                                                                                                                                                                                                                                                          | 1% 7.61%                                                                                           | 14.93%         | 14.93%                                                           |
| Maximum loss                                                    | -1.87%                                      | -2.93 | % -2.93% -9.65%        | -11.7                                                                                                                                                                                                                                                                                                                                                                                                                                                                                                                                                                                                                                                                                                                                                                                                                                                                                                                                                                                                                                                                                                                                                                                                                                                                                                                                                                                                                                                                                                                                                                                                                                                                                                                                                                                                                                                                                                                                                                                                                                                                                                                                                                                                                                                                                                                                                                                                                                                                                                                                                                                                                                                                                                                                                                                                                                                                                                                                                                                                                                                                                                                                                                                        | 3% -19.99%                                                                                         | -30.62%        | -                                                                |