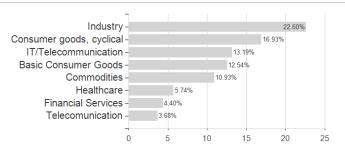

# March International - The Family Businesses Fund Class P EUR / LU0982157355 / A3ENJ0 / FundRock M. Co.

| Last 05/31/2024 <sup>1</sup>                                    | Region                                      |       | Branch                 |                                                                                                                                                                                                                                                                                                                                                                                                                                                                                                                                                                                                                                                                                                                                                                                                                                                                                                                                                                                                                                                                                                                                                                                                                                                                                                                                                                                                                                                                                                                                                                                                                                                                                                                                                                                                                                                                                                                                                                                                                                                                                                                                                                                                                                                                                                                                                                                                                                                                                                                                                                                                                                                                                                                                                                                                                                                                                                                                                                                                                                                                                                                                                                                              | Type of yield                                                                                      | Туре           |                                                                  |
|-----------------------------------------------------------------|---------------------------------------------|-------|------------------------|----------------------------------------------------------------------------------------------------------------------------------------------------------------------------------------------------------------------------------------------------------------------------------------------------------------------------------------------------------------------------------------------------------------------------------------------------------------------------------------------------------------------------------------------------------------------------------------------------------------------------------------------------------------------------------------------------------------------------------------------------------------------------------------------------------------------------------------------------------------------------------------------------------------------------------------------------------------------------------------------------------------------------------------------------------------------------------------------------------------------------------------------------------------------------------------------------------------------------------------------------------------------------------------------------------------------------------------------------------------------------------------------------------------------------------------------------------------------------------------------------------------------------------------------------------------------------------------------------------------------------------------------------------------------------------------------------------------------------------------------------------------------------------------------------------------------------------------------------------------------------------------------------------------------------------------------------------------------------------------------------------------------------------------------------------------------------------------------------------------------------------------------------------------------------------------------------------------------------------------------------------------------------------------------------------------------------------------------------------------------------------------------------------------------------------------------------------------------------------------------------------------------------------------------------------------------------------------------------------------------------------------------------------------------------------------------------------------------------------------------------------------------------------------------------------------------------------------------------------------------------------------------------------------------------------------------------------------------------------------------------------------------------------------------------------------------------------------------------------------------------------------------------------------------------------------------|----------------------------------------------------------------------------------------------------|----------------|------------------------------------------------------------------|
| 17.72 EUR                                                       | Worldwide                                   |       | Mixed Sectors          |                                                                                                                                                                                                                                                                                                                                                                                                                                                                                                                                                                                                                                                                                                                                                                                                                                                                                                                                                                                                                                                                                                                                                                                                                                                                                                                                                                                                                                                                                                                                                                                                                                                                                                                                                                                                                                                                                                                                                                                                                                                                                                                                                                                                                                                                                                                                                                                                                                                                                                                                                                                                                                                                                                                                                                                                                                                                                                                                                                                                                                                                                                                                                                                              | reinvestment                                                                                       | Equity Fund    | d                                                                |
| ■ March International - The Fall ■ Benchmark: IX Aktien Welt EU | mily Businesses Fund Class P EUR R 2021 202 | 2     | 2023 2024              | 37.5%<br>35.0%<br>32.5%<br>30.0%<br>27.5%<br>25.0%<br>20.0%<br>17.5%<br>10.0%<br>7.5%<br>10.0%<br>7.5%<br>0.0%<br>2.5%<br>5.0%<br>2.5%<br>10.0%<br>17.5%<br>10.0%<br>10.0%<br>10.0%<br>10.0%<br>10.0%<br>10.0%<br>10.0%<br>10.0%<br>10.0%<br>10.0%<br>10.0%<br>10.0%<br>10.0%<br>10.0%<br>10.0%<br>10.0%<br>10.0%<br>10.0%<br>10.0%<br>10.0%<br>10.0%<br>10.0%<br>10.0%<br>10.0%<br>10.0%<br>10.0%<br>10.0%<br>10.0%<br>10.0%<br>10.0%<br>10.0%<br>10.0%<br>10.0%<br>10.0%<br>10.0%<br>10.0%<br>10.0%<br>10.0%<br>10.0%<br>10.0%<br>10.0%<br>10.0%<br>10.0%<br>10.0%<br>10.0%<br>10.0%<br>10.0%<br>10.0%<br>10.0%<br>10.0%<br>10.0%<br>10.0%<br>10.0%<br>10.0%<br>10.0%<br>10.0%<br>10.0%<br>10.0%<br>10.0%<br>10.0%<br>10.0%<br>10.0%<br>10.0%<br>10.0%<br>10.0%<br>10.0%<br>10.0%<br>10.0%<br>10.0%<br>10.0%<br>10.0%<br>10.0%<br>10.0%<br>10.0%<br>10.0%<br>10.0%<br>10.0%<br>10.0%<br>10.0%<br>10.0%<br>10.0%<br>10.0%<br>10.0%<br>10.0%<br>10.0%<br>10.0%<br>10.0%<br>10.0%<br>10.0%<br>10.0%<br>10.0%<br>10.0%<br>10.0%<br>10.0%<br>10.0%<br>10.0%<br>10.0%<br>10.0%<br>10.0%<br>10.0%<br>10.0%<br>10.0%<br>10.0%<br>10.0%<br>10.0%<br>10.0%<br>10.0%<br>10.0%<br>10.0%<br>10.0%<br>10.0%<br>10.0%<br>10.0%<br>10.0%<br>10.0%<br>10.0%<br>10.0%<br>10.0%<br>10.0%<br>10.0%<br>10.0%<br>10.0%<br>10.0%<br>10.0%<br>10.0%<br>10.0%<br>10.0%<br>10.0%<br>10.0%<br>10.0%<br>10.0%<br>10.0%<br>10.0%<br>10.0%<br>10.0%<br>10.0%<br>10.0%<br>10.0%<br>10.0%<br>10.0%<br>10.0%<br>10.0%<br>10.0%<br>10.0%<br>10.0%<br>10.0%<br>10.0%<br>10.0%<br>10.0%<br>10.0%<br>10.0%<br>10.0%<br>10.0%<br>10.0%<br>10.0%<br>10.0%<br>10.0%<br>10.0%<br>10.0%<br>10.0%<br>10.0%<br>10.0%<br>10.0%<br>10.0%<br>10.0%<br>10.0%<br>10.0%<br>10.0%<br>10.0%<br>10.0%<br>10.0%<br>10.0%<br>10.0%<br>10.0%<br>10.0%<br>10.0%<br>10.0%<br>10.0%<br>10.0%<br>10.0%<br>10.0%<br>10.0%<br>10.0%<br>10.0%<br>10.0%<br>10.0%<br>10.0%<br>10.0%<br>10.0%<br>10.0%<br>10.0%<br>10.0%<br>10.0%<br>10.0%<br>10.0%<br>10.0%<br>10.0%<br>10.0%<br>10.0%<br>10.0%<br>10.0%<br>10.0%<br>10.0%<br>10.0%<br>10.0%<br>10.0%<br>10.0%<br>10.0%<br>10.0%<br>10.0%<br>10.0%<br>10.0%<br>10.0%<br>10.0%<br>10.0%<br>10.0%<br>10.0%<br>10.0%<br>10.0%<br>10.0%<br>10.0%<br>10.0%<br>10.0%<br>10.0%<br>10.0%<br>10.0%<br>10.0%<br>10.0%<br>10.0%<br>10.0%<br>10.0%<br>10.0%<br>10.0%<br>10.0%<br>10.0%<br>10.0%<br>10.0%<br>10.0%<br>10.0%<br>10.0%<br>10.0%<br>10.0%<br>10.0%<br>10.0%<br>10.0%<br>10.0%<br>10.0%<br>10.0%<br>10.0%<br>10.0%<br>10.0%<br>10.0%<br>10.0%<br>10.0%<br>10.0%<br>10.0%<br>10.0%<br>10.0%<br>10.0%<br>10.0%<br>10.0%<br>10.0%<br>10.0%<br>10.0%<br>10.0%<br>10.0%<br>10.0%<br>10.0%<br>10.0%<br>10.0%<br>10.0%<br>10.0%<br>10.0%<br>10.0%<br>10.0%<br>10.0%<br>10.0%<br>10.0%<br>10.0%<br>10.0%<br>10.0%<br>10.0%<br>10.0%<br>10.0%<br>10.0%<br>10.0%<br>10.0%<br>10.0%<br>10.0%<br>10.0%<br>10.0%<br>10.0%<br>10.0%<br>10.0%<br>10.0%<br>10.0%<br>10.0%<br>10.0%<br>10.0%<br>10.0%<br>10.0%<br>10.0%<br>10.0%<br>10.0%<br>10.0%<br>10.0%<br>10.0%<br>10.0%<br>10.0%<br>10.0%<br>10.0%<br>10.0%<br>10.0%<br>10.0%<br>10.0%<br>10.0%<br>10.0%<br>10.0%<br>10.0%<br>10.0%<br>10.0%<br>10.0%<br>10.0%<br>10.0% | Risk key figures SRI 1  Mountain-View Funds A A A A A A  Yearly Performan 2023 2022 2021 2020 2019 | A              | 5 6 7  EDA <sup>3</sup> +5.92%  -9.56%  +18.73%  -2.20%  +23.04% |
| Master data                                                     |                                             |       | Conditions             |                                                                                                                                                                                                                                                                                                                                                                                                                                                                                                                                                                                                                                                                                                                                                                                                                                                                                                                                                                                                                                                                                                                                                                                                                                                                                                                                                                                                                                                                                                                                                                                                                                                                                                                                                                                                                                                                                                                                                                                                                                                                                                                                                                                                                                                                                                                                                                                                                                                                                                                                                                                                                                                                                                                                                                                                                                                                                                                                                                                                                                                                                                                                                                                              | Other figures                                                                                      |                |                                                                  |
| Fund type                                                       | Single f                                    | und   | Issue surcharge        | 0.00%                                                                                                                                                                                                                                                                                                                                                                                                                                                                                                                                                                                                                                                                                                                                                                                                                                                                                                                                                                                                                                                                                                                                                                                                                                                                                                                                                                                                                                                                                                                                                                                                                                                                                                                                                                                                                                                                                                                                                                                                                                                                                                                                                                                                                                                                                                                                                                                                                                                                                                                                                                                                                                                                                                                                                                                                                                                                                                                                                                                                                                                                                                                                                                                        | Minimum investment                                                                                 | EU             | JR 500,000.00                                                    |
| Category                                                        | Eq                                          | uity  | Planned administr. fee | 0.00%                                                                                                                                                                                                                                                                                                                                                                                                                                                                                                                                                                                                                                                                                                                                                                                                                                                                                                                                                                                                                                                                                                                                                                                                                                                                                                                                                                                                                                                                                                                                                                                                                                                                                                                                                                                                                                                                                                                                                                                                                                                                                                                                                                                                                                                                                                                                                                                                                                                                                                                                                                                                                                                                                                                                                                                                                                                                                                                                                                                                                                                                                                                                                                                        | Savings plan                                                                                       |                | -                                                                |
| Sub category                                                    | Mixed Sec                                   | tors  | Deposit fees           | 0.02%                                                                                                                                                                                                                                                                                                                                                                                                                                                                                                                                                                                                                                                                                                                                                                                                                                                                                                                                                                                                                                                                                                                                                                                                                                                                                                                                                                                                                                                                                                                                                                                                                                                                                                                                                                                                                                                                                                                                                                                                                                                                                                                                                                                                                                                                                                                                                                                                                                                                                                                                                                                                                                                                                                                                                                                                                                                                                                                                                                                                                                                                                                                                                                                        | UCITS / OGAW                                                                                       |                | Yes                                                              |
| Fund domicile                                                   | Luxembo                                     | urg   | Redemption charge      | 0.00%                                                                                                                                                                                                                                                                                                                                                                                                                                                                                                                                                                                                                                                                                                                                                                                                                                                                                                                                                                                                                                                                                                                                                                                                                                                                                                                                                                                                                                                                                                                                                                                                                                                                                                                                                                                                                                                                                                                                                                                                                                                                                                                                                                                                                                                                                                                                                                                                                                                                                                                                                                                                                                                                                                                                                                                                                                                                                                                                                                                                                                                                                                                                                                                        | Performance fee                                                                                    |                | 0.00%                                                            |
| Tranch volume                                                   | (05/31/2024) EUR 10.49 i                    | mill. | Ongoing charges        | -                                                                                                                                                                                                                                                                                                                                                                                                                                                                                                                                                                                                                                                                                                                                                                                                                                                                                                                                                                                                                                                                                                                                                                                                                                                                                                                                                                                                                                                                                                                                                                                                                                                                                                                                                                                                                                                                                                                                                                                                                                                                                                                                                                                                                                                                                                                                                                                                                                                                                                                                                                                                                                                                                                                                                                                                                                                                                                                                                                                                                                                                                                                                                                                            | Redeployment fee                                                                                   |                | 0.00%                                                            |
| Total volume                                                    | (05/31/2024) EUR 118.27 r                   | mill. | Dividends              |                                                                                                                                                                                                                                                                                                                                                                                                                                                                                                                                                                                                                                                                                                                                                                                                                                                                                                                                                                                                                                                                                                                                                                                                                                                                                                                                                                                                                                                                                                                                                                                                                                                                                                                                                                                                                                                                                                                                                                                                                                                                                                                                                                                                                                                                                                                                                                                                                                                                                                                                                                                                                                                                                                                                                                                                                                                                                                                                                                                                                                                                                                                                                                                              | Investment comp                                                                                    | any            |                                                                  |
| Launch date                                                     | 11/15/2                                     | 013   |                        |                                                                                                                                                                                                                                                                                                                                                                                                                                                                                                                                                                                                                                                                                                                                                                                                                                                                                                                                                                                                                                                                                                                                                                                                                                                                                                                                                                                                                                                                                                                                                                                                                                                                                                                                                                                                                                                                                                                                                                                                                                                                                                                                                                                                                                                                                                                                                                                                                                                                                                                                                                                                                                                                                                                                                                                                                                                                                                                                                                                                                                                                                                                                                                                              |                                                                                                    | Fur            | ndRock M. Co.                                                    |
| KESt report funds                                               |                                             | No    |                        |                                                                                                                                                                                                                                                                                                                                                                                                                                                                                                                                                                                                                                                                                                                                                                                                                                                                                                                                                                                                                                                                                                                                                                                                                                                                                                                                                                                                                                                                                                                                                                                                                                                                                                                                                                                                                                                                                                                                                                                                                                                                                                                                                                                                                                                                                                                                                                                                                                                                                                                                                                                                                                                                                                                                                                                                                                                                                                                                                                                                                                                                                                                                                                                              | 33 Rue de Gas                                                                                      | perich, L-5826 | 6, Hesperange                                                    |
| Business year start                                             | 01                                          | .01.  |                        |                                                                                                                                                                                                                                                                                                                                                                                                                                                                                                                                                                                                                                                                                                                                                                                                                                                                                                                                                                                                                                                                                                                                                                                                                                                                                                                                                                                                                                                                                                                                                                                                                                                                                                                                                                                                                                                                                                                                                                                                                                                                                                                                                                                                                                                                                                                                                                                                                                                                                                                                                                                                                                                                                                                                                                                                                                                                                                                                                                                                                                                                                                                                                                                              |                                                                                                    |                | Luxembourg                                                       |
| Sustainability type - https://www.fundrock.com                  |                                             |       |                        |                                                                                                                                                                                                                                                                                                                                                                                                                                                                                                                                                                                                                                                                                                                                                                                                                                                                                                                                                                                                                                                                                                                                                                                                                                                                                                                                                                                                                                                                                                                                                                                                                                                                                                                                                                                                                                                                                                                                                                                                                                                                                                                                                                                                                                                                                                                                                                                                                                                                                                                                                                                                                                                                                                                                                                                                                                                                                                                                                                                                                                                                                                                                                                                              |                                                                                                    |                |                                                                  |
| Fund manager                                                    | Francisco Javier Pérez Fernár               |       |                        |                                                                                                                                                                                                                                                                                                                                                                                                                                                                                                                                                                                                                                                                                                                                                                                                                                                                                                                                                                                                                                                                                                                                                                                                                                                                                                                                                                                                                                                                                                                                                                                                                                                                                                                                                                                                                                                                                                                                                                                                                                                                                                                                                                                                                                                                                                                                                                                                                                                                                                                                                                                                                                                                                                                                                                                                                                                                                                                                                                                                                                                                                                                                                                                              | 0)/                                                                                                |                |                                                                  |
| Performance                                                     | 1M                                          | 61    |                        |                                                                                                                                                                                                                                                                                                                                                                                                                                                                                                                                                                                                                                                                                                                                                                                                                                                                                                                                                                                                                                                                                                                                                                                                                                                                                                                                                                                                                                                                                                                                                                                                                                                                                                                                                                                                                                                                                                                                                                                                                                                                                                                                                                                                                                                                                                                                                                                                                                                                                                                                                                                                                                                                                                                                                                                                                                                                                                                                                                                                                                                                                                                                                                                              | 2Y 3Y                                                                                              | 5Y             | Since start                                                      |
| Performance                                                     | +1.99% +1                                   | 10.05 |                        | +12.5                                                                                                                                                                                                                                                                                                                                                                                                                                                                                                                                                                                                                                                                                                                                                                                                                                                                                                                                                                                                                                                                                                                                                                                                                                                                                                                                                                                                                                                                                                                                                                                                                                                                                                                                                                                                                                                                                                                                                                                                                                                                                                                                                                                                                                                                                                                                                                                                                                                                                                                                                                                                                                                                                                                                                                                                                                                                                                                                                                                                                                                                                                                                                                                        |                                                                                                    | +32.54%        | +27.55%                                                          |
| Performance p.a.                                                | -                                           |       | - +7.85%               | +6.0                                                                                                                                                                                                                                                                                                                                                                                                                                                                                                                                                                                                                                                                                                                                                                                                                                                                                                                                                                                                                                                                                                                                                                                                                                                                                                                                                                                                                                                                                                                                                                                                                                                                                                                                                                                                                                                                                                                                                                                                                                                                                                                                                                                                                                                                                                                                                                                                                                                                                                                                                                                                                                                                                                                                                                                                                                                                                                                                                                                                                                                                                                                                                                                         | 8% +3.04%                                                                                          | +5.79%         | +4.24%                                                           |
| Sharpe ratio                                                    | 2.96                                        | 2.3   | 35 1.61 0.49           | 0                                                                                                                                                                                                                                                                                                                                                                                                                                                                                                                                                                                                                                                                                                                                                                                                                                                                                                                                                                                                                                                                                                                                                                                                                                                                                                                                                                                                                                                                                                                                                                                                                                                                                                                                                                                                                                                                                                                                                                                                                                                                                                                                                                                                                                                                                                                                                                                                                                                                                                                                                                                                                                                                                                                                                                                                                                                                                                                                                                                                                                                                                                                                                                                            | .22 -0.06                                                                                          | 0.14           | 0.03                                                             |
| Volatility                                                      | 7.55%                                       | 7.40  | % 7.75% 8.38%          | 10.6                                                                                                                                                                                                                                                                                                                                                                                                                                                                                                                                                                                                                                                                                                                                                                                                                                                                                                                                                                                                                                                                                                                                                                                                                                                                                                                                                                                                                                                                                                                                                                                                                                                                                                                                                                                                                                                                                                                                                                                                                                                                                                                                                                                                                                                                                                                                                                                                                                                                                                                                                                                                                                                                                                                                                                                                                                                                                                                                                                                                                                                                                                                                                                                         | 5% 11.52%                                                                                          | 14.02%         | 13.50%                                                           |
| Worst month                                                     | -                                           | -0.82 | % -0.82% -3.26%        | -6.4                                                                                                                                                                                                                                                                                                                                                                                                                                                                                                                                                                                                                                                                                                                                                                                                                                                                                                                                                                                                                                                                                                                                                                                                                                                                                                                                                                                                                                                                                                                                                                                                                                                                                                                                                                                                                                                                                                                                                                                                                                                                                                                                                                                                                                                                                                                                                                                                                                                                                                                                                                                                                                                                                                                                                                                                                                                                                                                                                                                                                                                                                                                                                                                         | 7% -6.47%                                                                                          | -15.55%        | -15.55%                                                          |
| Best month                                                      | -                                           | 3.59  | % 3.46% 3.59%          | 7.6                                                                                                                                                                                                                                                                                                                                                                                                                                                                                                                                                                                                                                                                                                                                                                                                                                                                                                                                                                                                                                                                                                                                                                                                                                                                                                                                                                                                                                                                                                                                                                                                                                                                                                                                                                                                                                                                                                                                                                                                                                                                                                                                                                                                                                                                                                                                                                                                                                                                                                                                                                                                                                                                                                                                                                                                                                                                                                                                                                                                                                                                                                                                                                                          | 1% 7.61%                                                                                           | 14.93%         | 14.93%                                                           |
| Maximum loss                                                    | -1.87%                                      | -2.93 | % -2.93% -9.65%        | -11.7                                                                                                                                                                                                                                                                                                                                                                                                                                                                                                                                                                                                                                                                                                                                                                                                                                                                                                                                                                                                                                                                                                                                                                                                                                                                                                                                                                                                                                                                                                                                                                                                                                                                                                                                                                                                                                                                                                                                                                                                                                                                                                                                                                                                                                                                                                                                                                                                                                                                                                                                                                                                                                                                                                                                                                                                                                                                                                                                                                                                                                                                                                                                                                                        | 3% -19.99%                                                                                         | -30.62%        | -                                                                |