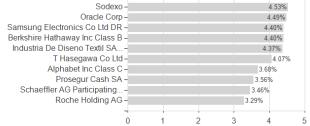

# March International - The Family Businesses Fund Class P EUR / LU0982157355 / A3ENJ0 / FundRock M. Co.

| Last 05/31/2024 <sup>1</sup>                                    | Region                                      |       | Branch                 |                                                                                                                                                                                                                                                                                                                                                                                                                                                                                                                                                                                                                                                                                                                                                                                                                                                                                                                                                                                                                                                                                                                                                                                                                                                                                                                                                                                                                                                                                                                                                                                                                                                                                                                                                                                                                                                                                                                                                                                                                                                                                                                                                                                                                                                                                                                                                                                                                                                                                                                                                                                                                                                                                                                                                                                                                                                                                                                                                                                                                                                                                                                                                                                              | Type of yield                                                                                      | Туре           |                                                                  |
|-----------------------------------------------------------------|---------------------------------------------|-------|------------------------|----------------------------------------------------------------------------------------------------------------------------------------------------------------------------------------------------------------------------------------------------------------------------------------------------------------------------------------------------------------------------------------------------------------------------------------------------------------------------------------------------------------------------------------------------------------------------------------------------------------------------------------------------------------------------------------------------------------------------------------------------------------------------------------------------------------------------------------------------------------------------------------------------------------------------------------------------------------------------------------------------------------------------------------------------------------------------------------------------------------------------------------------------------------------------------------------------------------------------------------------------------------------------------------------------------------------------------------------------------------------------------------------------------------------------------------------------------------------------------------------------------------------------------------------------------------------------------------------------------------------------------------------------------------------------------------------------------------------------------------------------------------------------------------------------------------------------------------------------------------------------------------------------------------------------------------------------------------------------------------------------------------------------------------------------------------------------------------------------------------------------------------------------------------------------------------------------------------------------------------------------------------------------------------------------------------------------------------------------------------------------------------------------------------------------------------------------------------------------------------------------------------------------------------------------------------------------------------------------------------------------------------------------------------------------------------------------------------------------------------------------------------------------------------------------------------------------------------------------------------------------------------------------------------------------------------------------------------------------------------------------------------------------------------------------------------------------------------------------------------------------------------------------------------------------------------------|----------------------------------------------------------------------------------------------------|----------------|------------------------------------------------------------------|
| 17.72 EUR                                                       | Worldwide                                   |       | Mixed Sectors          |                                                                                                                                                                                                                                                                                                                                                                                                                                                                                                                                                                                                                                                                                                                                                                                                                                                                                                                                                                                                                                                                                                                                                                                                                                                                                                                                                                                                                                                                                                                                                                                                                                                                                                                                                                                                                                                                                                                                                                                                                                                                                                                                                                                                                                                                                                                                                                                                                                                                                                                                                                                                                                                                                                                                                                                                                                                                                                                                                                                                                                                                                                                                                                                              | reinvestment                                                                                       | Equity Fund    | d                                                                |
| ■ March International - The Fall ■ Benchmark: IX Aktien Welt EU | mily Businesses Fund Class P EUR R 2021 202 | 2     | 2023 2024              | 37.5%<br>35.0%<br>32.5%<br>30.0%<br>27.5%<br>25.0%<br>20.0%<br>17.5%<br>10.0%<br>7.5%<br>10.0%<br>7.5%<br>0.0%<br>2.5%<br>5.0%<br>2.5%<br>10.0%<br>17.5%<br>10.0%<br>10.0%<br>10.0%<br>10.0%<br>10.0%<br>10.0%<br>10.0%<br>10.0%<br>10.0%<br>10.0%<br>10.0%<br>10.0%<br>10.0%<br>10.0%<br>10.0%<br>10.0%<br>10.0%<br>10.0%<br>10.0%<br>10.0%<br>10.0%<br>10.0%<br>10.0%<br>10.0%<br>10.0%<br>10.0%<br>10.0%<br>10.0%<br>10.0%<br>10.0%<br>10.0%<br>10.0%<br>10.0%<br>10.0%<br>10.0%<br>10.0%<br>10.0%<br>10.0%<br>10.0%<br>10.0%<br>10.0%<br>10.0%<br>10.0%<br>10.0%<br>10.0%<br>10.0%<br>10.0%<br>10.0%<br>10.0%<br>10.0%<br>10.0%<br>10.0%<br>10.0%<br>10.0%<br>10.0%<br>10.0%<br>10.0%<br>10.0%<br>10.0%<br>10.0%<br>10.0%<br>10.0%<br>10.0%<br>10.0%<br>10.0%<br>10.0%<br>10.0%<br>10.0%<br>10.0%<br>10.0%<br>10.0%<br>10.0%<br>10.0%<br>10.0%<br>10.0%<br>10.0%<br>10.0%<br>10.0%<br>10.0%<br>10.0%<br>10.0%<br>10.0%<br>10.0%<br>10.0%<br>10.0%<br>10.0%<br>10.0%<br>10.0%<br>10.0%<br>10.0%<br>10.0%<br>10.0%<br>10.0%<br>10.0%<br>10.0%<br>10.0%<br>10.0%<br>10.0%<br>10.0%<br>10.0%<br>10.0%<br>10.0%<br>10.0%<br>10.0%<br>10.0%<br>10.0%<br>10.0%<br>10.0%<br>10.0%<br>10.0%<br>10.0%<br>10.0%<br>10.0%<br>10.0%<br>10.0%<br>10.0%<br>10.0%<br>10.0%<br>10.0%<br>10.0%<br>10.0%<br>10.0%<br>10.0%<br>10.0%<br>10.0%<br>10.0%<br>10.0%<br>10.0%<br>10.0%<br>10.0%<br>10.0%<br>10.0%<br>10.0%<br>10.0%<br>10.0%<br>10.0%<br>10.0%<br>10.0%<br>10.0%<br>10.0%<br>10.0%<br>10.0%<br>10.0%<br>10.0%<br>10.0%<br>10.0%<br>10.0%<br>10.0%<br>10.0%<br>10.0%<br>10.0%<br>10.0%<br>10.0%<br>10.0%<br>10.0%<br>10.0%<br>10.0%<br>10.0%<br>10.0%<br>10.0%<br>10.0%<br>10.0%<br>10.0%<br>10.0%<br>10.0%<br>10.0%<br>10.0%<br>10.0%<br>10.0%<br>10.0%<br>10.0%<br>10.0%<br>10.0%<br>10.0%<br>10.0%<br>10.0%<br>10.0%<br>10.0%<br>10.0%<br>10.0%<br>10.0%<br>10.0%<br>10.0%<br>10.0%<br>10.0%<br>10.0%<br>10.0%<br>10.0%<br>10.0%<br>10.0%<br>10.0%<br>10.0%<br>10.0%<br>10.0%<br>10.0%<br>10.0%<br>10.0%<br>10.0%<br>10.0%<br>10.0%<br>10.0%<br>10.0%<br>10.0%<br>10.0%<br>10.0%<br>10.0%<br>10.0%<br>10.0%<br>10.0%<br>10.0%<br>10.0%<br>10.0%<br>10.0%<br>10.0%<br>10.0%<br>10.0%<br>10.0%<br>10.0%<br>10.0%<br>10.0%<br>10.0%<br>10.0%<br>10.0%<br>10.0%<br>10.0%<br>10.0%<br>10.0%<br>10.0%<br>10.0%<br>10.0%<br>10.0%<br>10.0%<br>10.0%<br>10.0%<br>10.0%<br>10.0%<br>10.0%<br>10.0%<br>10.0%<br>10.0%<br>10.0%<br>10.0%<br>10.0%<br>10.0%<br>10.0%<br>10.0%<br>10.0%<br>10.0%<br>10.0%<br>10.0%<br>10.0%<br>10.0%<br>10.0%<br>10.0%<br>10.0%<br>10.0%<br>10.0%<br>10.0%<br>10.0%<br>10.0%<br>10.0%<br>10.0%<br>10.0%<br>10.0%<br>10.0%<br>10.0%<br>10.0%<br>10.0%<br>10.0%<br>10.0%<br>10.0%<br>10.0%<br>10.0%<br>10.0%<br>10.0%<br>10.0%<br>10.0%<br>10.0%<br>10.0%<br>10.0%<br>10.0%<br>10.0%<br>10.0%<br>10.0%<br>10.0%<br>10.0%<br>10.0%<br>10.0%<br>10.0%<br>10.0%<br>10.0%<br>10.0%<br>10.0%<br>10.0%<br>10.0%<br>10.0%<br>10.0%<br>10.0%<br>10.0%<br>10.0%<br>10.0%<br>10.0%<br>10.0%<br>10.0%<br>10.0%<br>10.0%<br>10.0%<br>10.0%<br>10.0%<br>10.0%<br>10.0%<br>10.0%<br>10.0%<br>10.0%<br>10.0%<br>10.0%<br>10.0%<br>10.0%<br>10.0%<br>10.0%<br>10.0%<br>10.0%<br>10.0%<br>10.0% | Risk key figures SRI 1  Mountain-View Funds A A A A A A  Yearly Performan 2023 2022 2021 2020 2019 | A              | 5 6 7  EDA <sup>3</sup> +5.92%  -9.56%  +18.73%  -2.20%  +23.04% |
| Master data                                                     |                                             |       | Conditions             |                                                                                                                                                                                                                                                                                                                                                                                                                                                                                                                                                                                                                                                                                                                                                                                                                                                                                                                                                                                                                                                                                                                                                                                                                                                                                                                                                                                                                                                                                                                                                                                                                                                                                                                                                                                                                                                                                                                                                                                                                                                                                                                                                                                                                                                                                                                                                                                                                                                                                                                                                                                                                                                                                                                                                                                                                                                                                                                                                                                                                                                                                                                                                                                              | Other figures                                                                                      |                |                                                                  |
| Fund type                                                       | Single f                                    | und   | Issue surcharge        | 0.00%                                                                                                                                                                                                                                                                                                                                                                                                                                                                                                                                                                                                                                                                                                                                                                                                                                                                                                                                                                                                                                                                                                                                                                                                                                                                                                                                                                                                                                                                                                                                                                                                                                                                                                                                                                                                                                                                                                                                                                                                                                                                                                                                                                                                                                                                                                                                                                                                                                                                                                                                                                                                                                                                                                                                                                                                                                                                                                                                                                                                                                                                                                                                                                                        | Minimum investment                                                                                 | EU             | JR 500,000.00                                                    |
| Category                                                        | Eq                                          | uity  | Planned administr. fee | 0.00%                                                                                                                                                                                                                                                                                                                                                                                                                                                                                                                                                                                                                                                                                                                                                                                                                                                                                                                                                                                                                                                                                                                                                                                                                                                                                                                                                                                                                                                                                                                                                                                                                                                                                                                                                                                                                                                                                                                                                                                                                                                                                                                                                                                                                                                                                                                                                                                                                                                                                                                                                                                                                                                                                                                                                                                                                                                                                                                                                                                                                                                                                                                                                                                        | Savings plan                                                                                       |                | -                                                                |
| Sub category                                                    | Mixed Sec                                   | tors  | Deposit fees           | 0.02%                                                                                                                                                                                                                                                                                                                                                                                                                                                                                                                                                                                                                                                                                                                                                                                                                                                                                                                                                                                                                                                                                                                                                                                                                                                                                                                                                                                                                                                                                                                                                                                                                                                                                                                                                                                                                                                                                                                                                                                                                                                                                                                                                                                                                                                                                                                                                                                                                                                                                                                                                                                                                                                                                                                                                                                                                                                                                                                                                                                                                                                                                                                                                                                        | UCITS / OGAW                                                                                       |                | Yes                                                              |
| Fund domicile                                                   | Luxembo                                     | urg   | Redemption charge      | 0.00%                                                                                                                                                                                                                                                                                                                                                                                                                                                                                                                                                                                                                                                                                                                                                                                                                                                                                                                                                                                                                                                                                                                                                                                                                                                                                                                                                                                                                                                                                                                                                                                                                                                                                                                                                                                                                                                                                                                                                                                                                                                                                                                                                                                                                                                                                                                                                                                                                                                                                                                                                                                                                                                                                                                                                                                                                                                                                                                                                                                                                                                                                                                                                                                        | Performance fee                                                                                    |                | 0.00%                                                            |
| Tranch volume                                                   | (05/31/2024) EUR 10.49 i                    | mill. | Ongoing charges        | -                                                                                                                                                                                                                                                                                                                                                                                                                                                                                                                                                                                                                                                                                                                                                                                                                                                                                                                                                                                                                                                                                                                                                                                                                                                                                                                                                                                                                                                                                                                                                                                                                                                                                                                                                                                                                                                                                                                                                                                                                                                                                                                                                                                                                                                                                                                                                                                                                                                                                                                                                                                                                                                                                                                                                                                                                                                                                                                                                                                                                                                                                                                                                                                            | Redeployment fee                                                                                   |                | 0.00%                                                            |
| Total volume                                                    | (05/31/2024) EUR 118.27 r                   | mill. | Dividends              |                                                                                                                                                                                                                                                                                                                                                                                                                                                                                                                                                                                                                                                                                                                                                                                                                                                                                                                                                                                                                                                                                                                                                                                                                                                                                                                                                                                                                                                                                                                                                                                                                                                                                                                                                                                                                                                                                                                                                                                                                                                                                                                                                                                                                                                                                                                                                                                                                                                                                                                                                                                                                                                                                                                                                                                                                                                                                                                                                                                                                                                                                                                                                                                              | Investment comp                                                                                    | any            |                                                                  |
| Launch date                                                     | 11/15/2                                     | 013   |                        |                                                                                                                                                                                                                                                                                                                                                                                                                                                                                                                                                                                                                                                                                                                                                                                                                                                                                                                                                                                                                                                                                                                                                                                                                                                                                                                                                                                                                                                                                                                                                                                                                                                                                                                                                                                                                                                                                                                                                                                                                                                                                                                                                                                                                                                                                                                                                                                                                                                                                                                                                                                                                                                                                                                                                                                                                                                                                                                                                                                                                                                                                                                                                                                              |                                                                                                    | Fur            | ndRock M. Co.                                                    |
| KESt report funds                                               |                                             | No    |                        |                                                                                                                                                                                                                                                                                                                                                                                                                                                                                                                                                                                                                                                                                                                                                                                                                                                                                                                                                                                                                                                                                                                                                                                                                                                                                                                                                                                                                                                                                                                                                                                                                                                                                                                                                                                                                                                                                                                                                                                                                                                                                                                                                                                                                                                                                                                                                                                                                                                                                                                                                                                                                                                                                                                                                                                                                                                                                                                                                                                                                                                                                                                                                                                              | 33 Rue de Gas                                                                                      | perich, L-5826 | 6, Hesperange                                                    |
| Business year start                                             | 01                                          | .01.  |                        |                                                                                                                                                                                                                                                                                                                                                                                                                                                                                                                                                                                                                                                                                                                                                                                                                                                                                                                                                                                                                                                                                                                                                                                                                                                                                                                                                                                                                                                                                                                                                                                                                                                                                                                                                                                                                                                                                                                                                                                                                                                                                                                                                                                                                                                                                                                                                                                                                                                                                                                                                                                                                                                                                                                                                                                                                                                                                                                                                                                                                                                                                                                                                                                              |                                                                                                    |                | Luxembourg                                                       |
| Sustainability type - https://www.fundrock.com                  |                                             |       |                        |                                                                                                                                                                                                                                                                                                                                                                                                                                                                                                                                                                                                                                                                                                                                                                                                                                                                                                                                                                                                                                                                                                                                                                                                                                                                                                                                                                                                                                                                                                                                                                                                                                                                                                                                                                                                                                                                                                                                                                                                                                                                                                                                                                                                                                                                                                                                                                                                                                                                                                                                                                                                                                                                                                                                                                                                                                                                                                                                                                                                                                                                                                                                                                                              |                                                                                                    |                |                                                                  |
| Fund manager                                                    | Francisco Javier Pérez Fernár               |       |                        |                                                                                                                                                                                                                                                                                                                                                                                                                                                                                                                                                                                                                                                                                                                                                                                                                                                                                                                                                                                                                                                                                                                                                                                                                                                                                                                                                                                                                                                                                                                                                                                                                                                                                                                                                                                                                                                                                                                                                                                                                                                                                                                                                                                                                                                                                                                                                                                                                                                                                                                                                                                                                                                                                                                                                                                                                                                                                                                                                                                                                                                                                                                                                                                              | 0)/                                                                                                |                |                                                                  |
| Performance                                                     | 1M                                          | 61    |                        |                                                                                                                                                                                                                                                                                                                                                                                                                                                                                                                                                                                                                                                                                                                                                                                                                                                                                                                                                                                                                                                                                                                                                                                                                                                                                                                                                                                                                                                                                                                                                                                                                                                                                                                                                                                                                                                                                                                                                                                                                                                                                                                                                                                                                                                                                                                                                                                                                                                                                                                                                                                                                                                                                                                                                                                                                                                                                                                                                                                                                                                                                                                                                                                              | 2Y 3Y                                                                                              | 5Y             | Since start                                                      |
| Performance                                                     | +1.99% +1                                   | 10.05 |                        | +12.5                                                                                                                                                                                                                                                                                                                                                                                                                                                                                                                                                                                                                                                                                                                                                                                                                                                                                                                                                                                                                                                                                                                                                                                                                                                                                                                                                                                                                                                                                                                                                                                                                                                                                                                                                                                                                                                                                                                                                                                                                                                                                                                                                                                                                                                                                                                                                                                                                                                                                                                                                                                                                                                                                                                                                                                                                                                                                                                                                                                                                                                                                                                                                                                        |                                                                                                    | +32.54%        | +27.55%                                                          |
| Performance p.a.                                                | -                                           |       | - +7.85%               | +6.0                                                                                                                                                                                                                                                                                                                                                                                                                                                                                                                                                                                                                                                                                                                                                                                                                                                                                                                                                                                                                                                                                                                                                                                                                                                                                                                                                                                                                                                                                                                                                                                                                                                                                                                                                                                                                                                                                                                                                                                                                                                                                                                                                                                                                                                                                                                                                                                                                                                                                                                                                                                                                                                                                                                                                                                                                                                                                                                                                                                                                                                                                                                                                                                         | 8% +3.04%                                                                                          | +5.79%         | +4.24%                                                           |
| Sharpe ratio                                                    | 2.96                                        | 2.3   | 35 1.61 0.49           | 0                                                                                                                                                                                                                                                                                                                                                                                                                                                                                                                                                                                                                                                                                                                                                                                                                                                                                                                                                                                                                                                                                                                                                                                                                                                                                                                                                                                                                                                                                                                                                                                                                                                                                                                                                                                                                                                                                                                                                                                                                                                                                                                                                                                                                                                                                                                                                                                                                                                                                                                                                                                                                                                                                                                                                                                                                                                                                                                                                                                                                                                                                                                                                                                            | .22 -0.06                                                                                          | 0.14           | 0.03                                                             |
| Volatility                                                      | 7.55%                                       | 7.40  | % 7.75% 8.38%          | 10.6                                                                                                                                                                                                                                                                                                                                                                                                                                                                                                                                                                                                                                                                                                                                                                                                                                                                                                                                                                                                                                                                                                                                                                                                                                                                                                                                                                                                                                                                                                                                                                                                                                                                                                                                                                                                                                                                                                                                                                                                                                                                                                                                                                                                                                                                                                                                                                                                                                                                                                                                                                                                                                                                                                                                                                                                                                                                                                                                                                                                                                                                                                                                                                                         | 5% 11.52%                                                                                          | 14.02%         | 13.50%                                                           |
| Worst month                                                     | -                                           | -0.82 | % -0.82% -3.26%        | -6.4                                                                                                                                                                                                                                                                                                                                                                                                                                                                                                                                                                                                                                                                                                                                                                                                                                                                                                                                                                                                                                                                                                                                                                                                                                                                                                                                                                                                                                                                                                                                                                                                                                                                                                                                                                                                                                                                                                                                                                                                                                                                                                                                                                                                                                                                                                                                                                                                                                                                                                                                                                                                                                                                                                                                                                                                                                                                                                                                                                                                                                                                                                                                                                                         | 7% -6.47%                                                                                          | -15.55%        | -15.55%                                                          |
| Best month                                                      | -                                           | 3.59  | % 3.46% 3.59%          | 7.6                                                                                                                                                                                                                                                                                                                                                                                                                                                                                                                                                                                                                                                                                                                                                                                                                                                                                                                                                                                                                                                                                                                                                                                                                                                                                                                                                                                                                                                                                                                                                                                                                                                                                                                                                                                                                                                                                                                                                                                                                                                                                                                                                                                                                                                                                                                                                                                                                                                                                                                                                                                                                                                                                                                                                                                                                                                                                                                                                                                                                                                                                                                                                                                          | 1% 7.61%                                                                                           | 14.93%         | 14.93%                                                           |
| Maximum loss                                                    | -1.87%                                      | -2.93 | % -2.93% -9.65%        | -11.7                                                                                                                                                                                                                                                                                                                                                                                                                                                                                                                                                                                                                                                                                                                                                                                                                                                                                                                                                                                                                                                                                                                                                                                                                                                                                                                                                                                                                                                                                                                                                                                                                                                                                                                                                                                                                                                                                                                                                                                                                                                                                                                                                                                                                                                                                                                                                                                                                                                                                                                                                                                                                                                                                                                                                                                                                                                                                                                                                                                                                                                                                                                                                                                        | 3% -19.99%                                                                                         | -30.62%        | -                                                                |