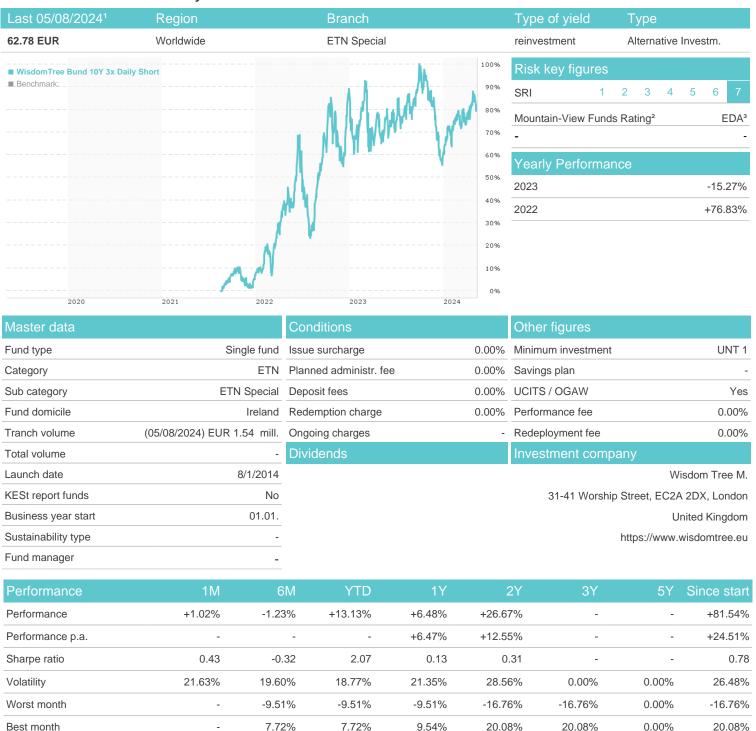

## WisdomTree Bund 10Y 3x Daily Short / IE00BKS8QN04 / A1VF92 / Wisdom Tree M.

-4.58%

Maximum loss

-17.44%

-5.10%

-22.26%

-27.20%

<sup>1</sup> Important note on update status: The displayed date refers exclusively to the calculation of the NAV.
2 The Mountain-View Data Fund Rating calculates a computative ranking for funds using yield, volatility and trend data. For more information visit MVD Funds Rating