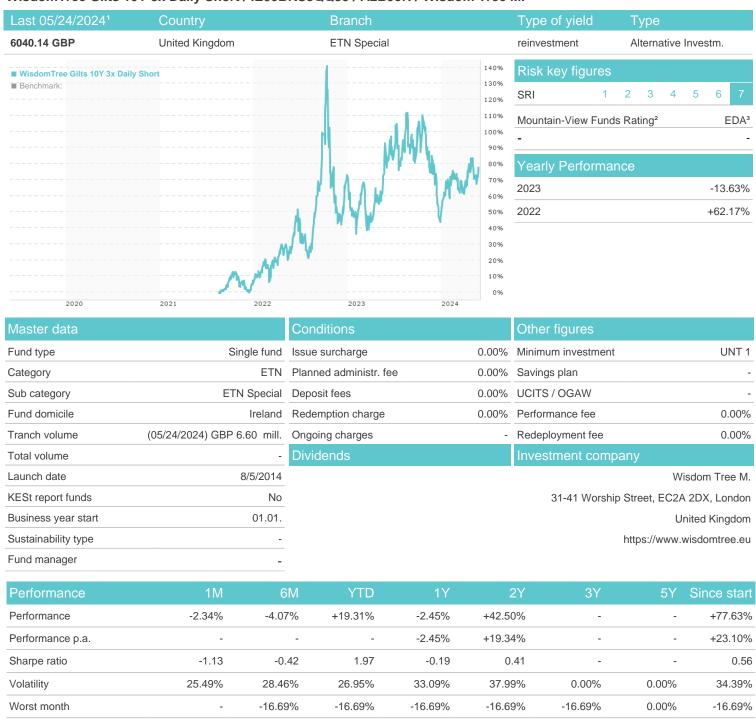

## WisdomTree Gilts 10Y 3x Daily Short / IE00BKS8QQ35 / A2BJ9R / Wisdom Tree M.

-8.84%

Best month

Maximum loss

13.28%

-22.16%

13.28%

-8.84%

14.63%

-31.93%

27.96%

-43.26%

27.96%

0.00%

0.00%

0.00%

27.96%

<sup>1</sup> Important note on update status: The displayed date refers exclusively to the calculation of the NAV.
2 The Mountain-View Data Fund Rating calculates a computative ranking for funds using yield, volatility and trend data. For more information visit MVD Funds Rating