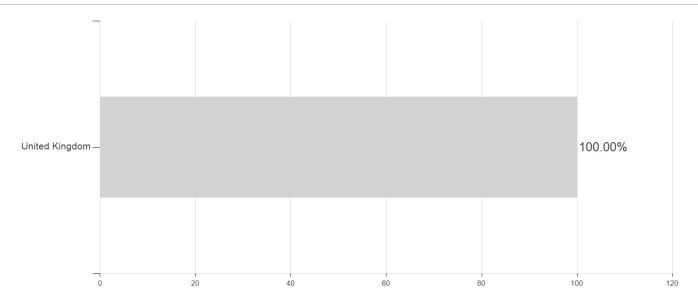

## WisdomTree Gilts 10Y 3x Daily Short / IE00BKS8QQ35 / A2BJ9R / Wisdom Tree M.



-8.84%

Best month

Maximum loss

13.28%

-22.16%

13.28%

-8.84%

14.63%

-31.93%

27.96%

-43.26%

27.96%

0.00%

0.00%

0.00%

27.96%

<sup>1</sup> Important note on update status: The displayed date refers exclusively to the calculation of the NAV.
2 The Mountain-View Data Fund Rating calculates a computative ranking for funds using yield, volatility and trend data. For more information visit MVD Funds Rating

<sup>3</sup> Displays the Ethical-Dynamical Ratio calculated according to standard criteria. The maximum value is 100. For more information visit EDA





## WisdomTree Gilts 10Y 3x Daily Short / IE00BKS8QQ35 / A2BJ9R / Wisdom Tree M.

## Assessment Structure

## Countries