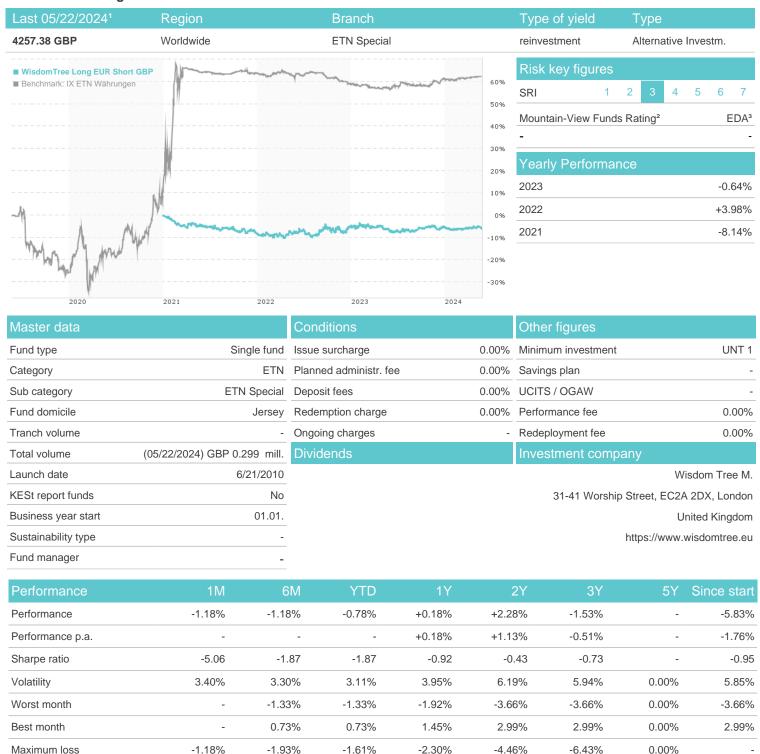

## WisdomTree Long EUR Short GBP / JE00B3Y3SZ64 / A1H0HN / Wisdom Tree M.

<sup>1</sup> Important note on update status: The displayed date refers exclusively to the calculation of the NAV.
2 The Mountain-View Data Fund Rating calculates a computative ranking for funds using yield, volatility and trend data. For more information visit MVD Funds Rating