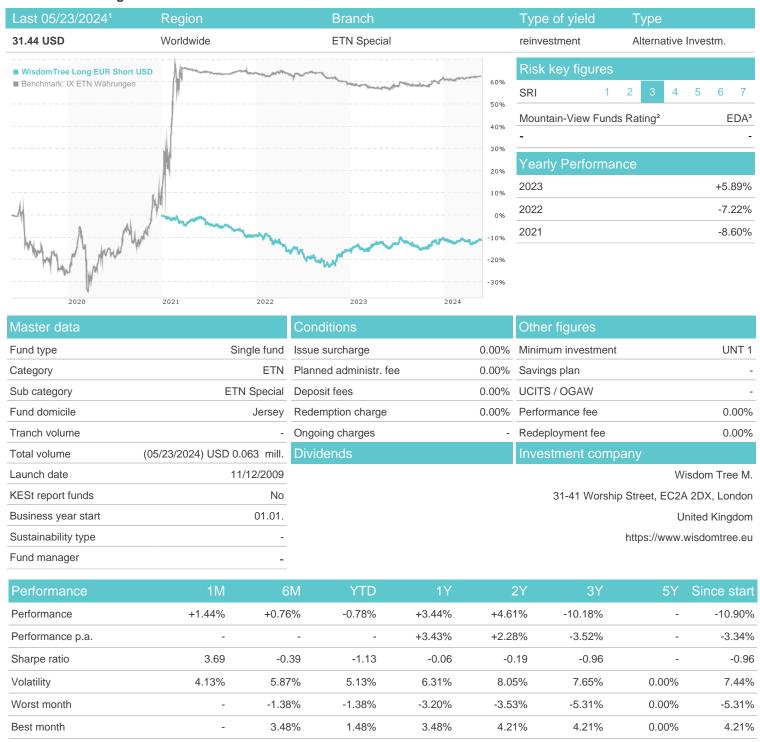

-22.47%

0.00%

## WisdomTree Long EUR Short USD / JE00B68GS416 / A1BEE9 / Wisdom Tree M.

-0.41%

Maximum loss

-3.42%

-2.72%

-6.22%

-10.42%

<sup>1</sup> Important note on update status: The displayed date refers exclusively to the calculation of the NAV.
2 The Mountain-View Data Fund Rating calculates a computative ranking for funds using yield, volatility and trend data. For more information visit MVD Funds Rating

<sup>3</sup> Displays the Ethical-Dynamical Ratio calculated according to standard criteria. The maximum value is 100. For more information visit EDA