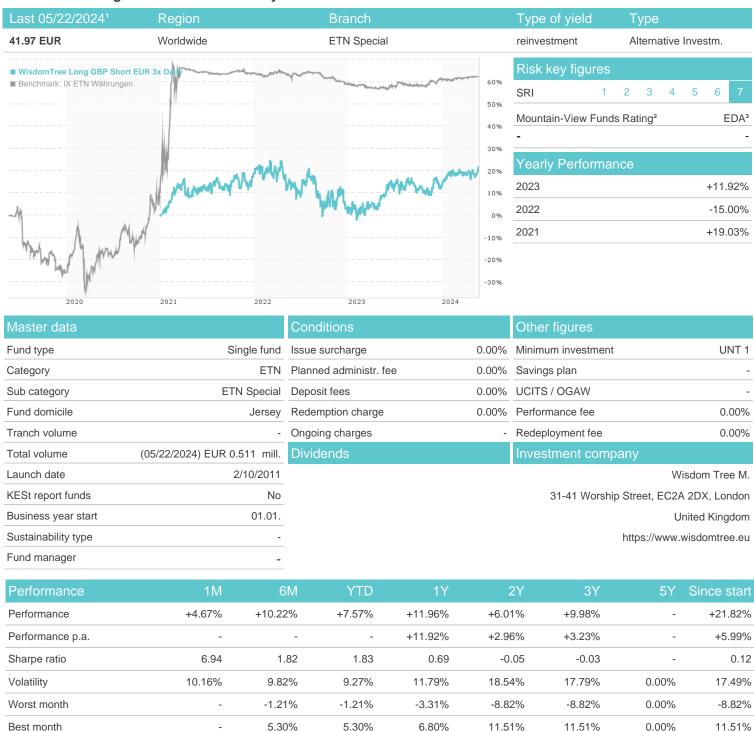

## WisdomTree Long GBP Short EUR 3x Daily / JE00B3R2DZ58 / A1H28K / Wisdom Tree M.

-2.46%

Maximum loss

-4.34%

-3.67%

-6.63%

-18.86%

-21.31%

<sup>1</sup> Important note on update status: The displayed date refers exclusively to the calculation of the NAV.
2 The Mountain-View Data Fund Rating calculates a computative ranking for funds using yield, volatility and trend data. For more information visit MVD Funds Rating

<sup>3</sup> Displays the Ethical-Dynamical Ratio calculated according to standard criteria. The maximum value is 100. For more information visit EDA