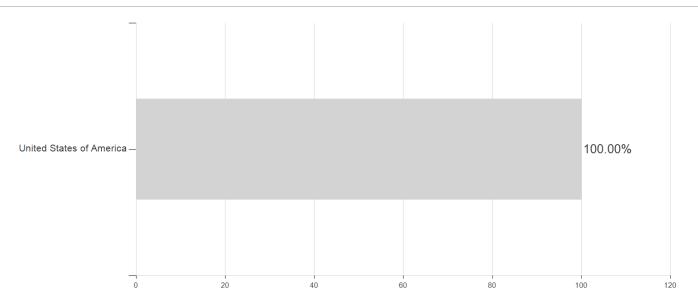

## WisdomTree NASDAQ 100 3x Daily Short / IE00BLRPRJ20 / A3GL7D / Wisdom Tree M.



-20.63%

Maximum loss

0.00%

0.00%

0.00%

0.00%

0.00%

0.00%

<sup>1</sup> Important note on update status: The displayed date refers exclusively to the calculation of the NAV.
2 The Mountain-View Data Fund Rating calculates a computative ranking for funds using yield, volatility and trend data. For more information visit MVD Funds Rating

<sup>3</sup> Displays the Ethical-Dynamical Ratio calculated according to standard criteria. The maximum value is 100. For more information visit EDA





## WisdomTree NASDAQ 100 3x Daily Short / IE00BLRPRJ20 / A3GL7D / Wisdom Tree M.

## Assessment Structure

## Countries