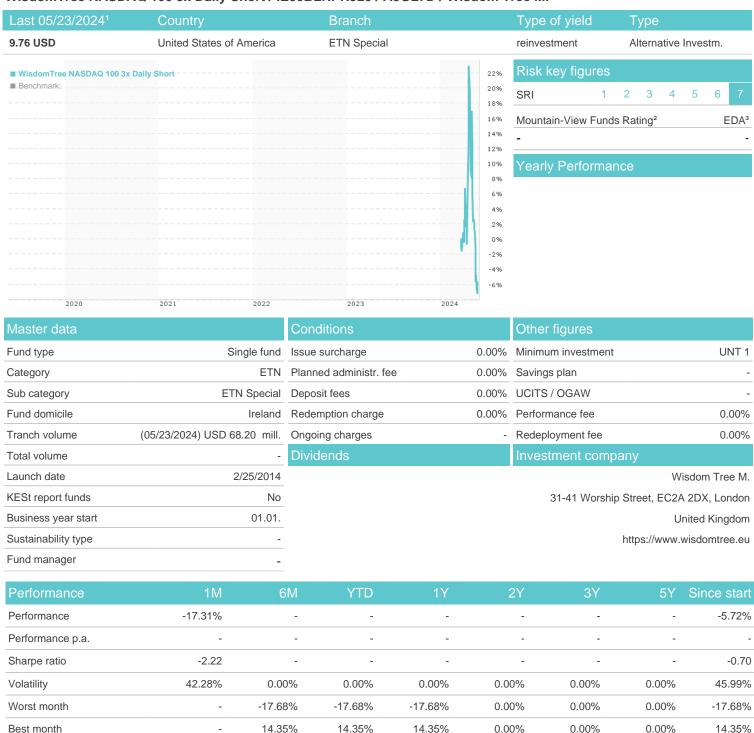

## WisdomTree NASDAQ 100 3x Daily Short / IE00BLRPRJ20 / A3GL7D / Wisdom Tree M.

-20.63%

Maximum loss

0.00%

0.00%

0.00%

0.00%

0.00%

0.00%

<sup>1</sup> Important note on update status: The displayed date refers exclusively to the calculation of the NAV.
2 The Mountain-View Data Fund Rating calculates a computative ranking for funds using yield, volatility and trend data. For more information visit MVD Funds Rating

<sup>3</sup> Displays the Ethical-Dynamical Ratio calculated according to standard criteria. The maximum value is 100. For more information visit EDA