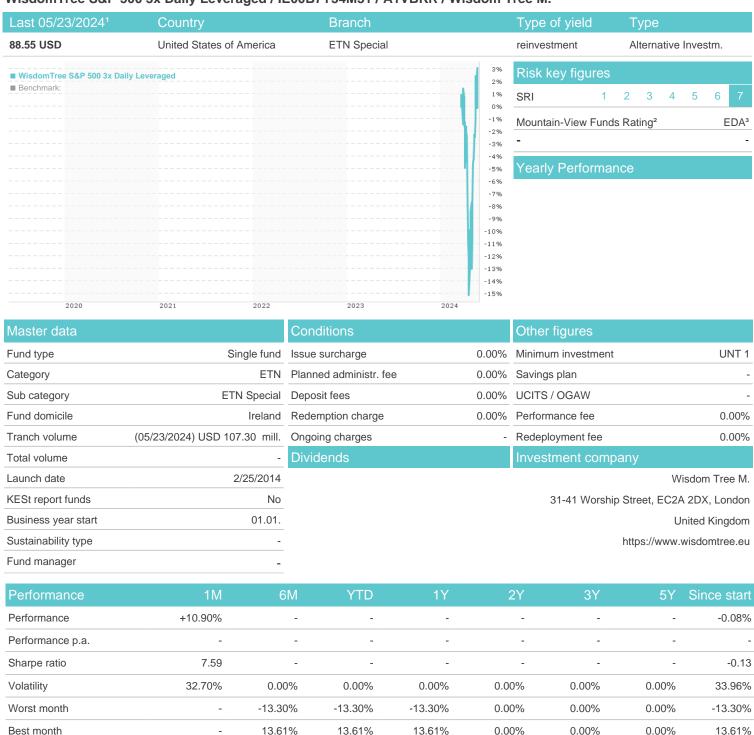

## WisdomTree S&P 500 3x Daily Leveraged / IE00B7Y34M31 / A1VBKR / Wisdom Tree M.

-5.76%

Maximum loss

0.00%

0.00%

0.00%

0.00%

0.00%

0.00%

<sup>1</sup> Important note on update status: The displayed date refers exclusively to the calculation of the NAV.
2 The Mountain-View Data Fund Rating calculates a computative ranking for funds using yield, volatility and trend data. For more information visit MVD Funds Rating

<sup>3</sup> Displays the Ethical-Dynamical Ratio calculated according to standard criteria. The maximum value is 100. For more information visit EDA