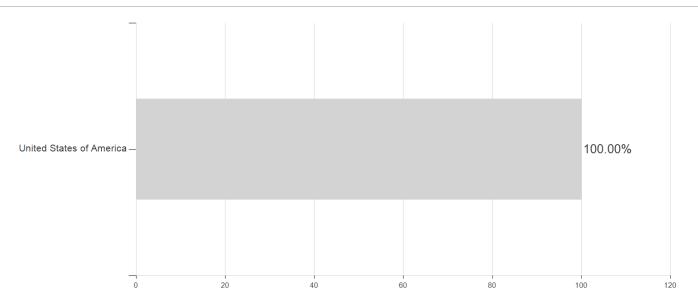

## WisdomTree S&P 500 3x Daily Leveraged / IE00B7Y34M31 / A1VBKR / Wisdom Tree M.



-5.76%

Maximum loss

0.00%

0.00%

0.00%

0.00%

0.00%

0.00%

<sup>1</sup> Important note on update status: The displayed date refers exclusively to the calculation of the NAV.
2 The Mountain-View Data Fund Rating calculates a computative ranking for funds using yield, volatility and trend data. For more information visit MVD Funds Rating

<sup>3</sup> Displays the Ethical-Dynamical Ratio calculated according to standard criteria. The maximum value is 100. For more information visit EDA





## WisdomTree S&P 500 3x Daily Leveraged / IE00B7Y34M31 / A1VBKR / Wisdom Tree M.

## Assessment Structure

## Countries