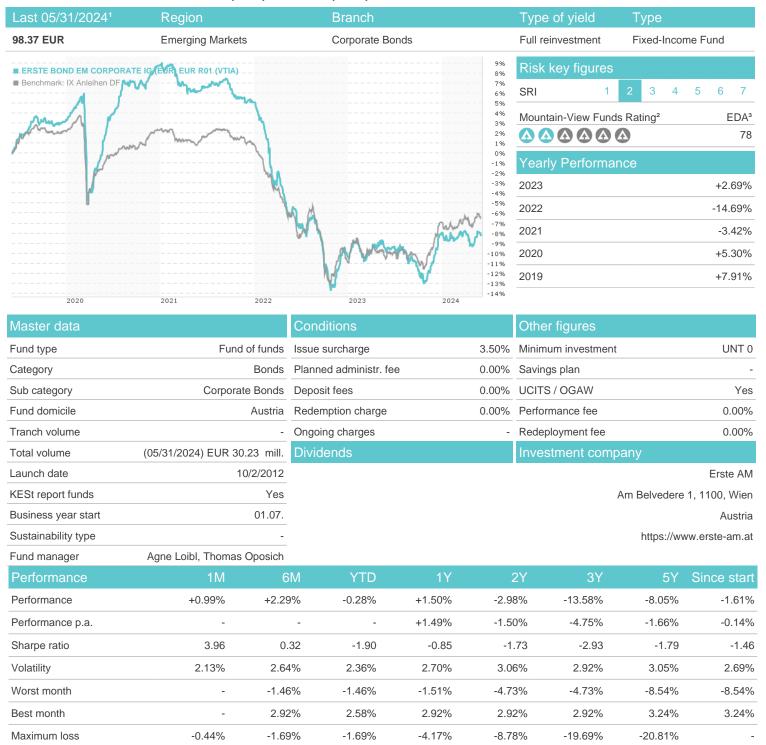

## ERSTE BOND EM CORPORATE IG (EUR) EUR R01 (VTIA) / AT0000A0WK21 / 0A0WK2 / Erste AM

### Distribution permission

Austria, Germany, Switzerland

<sup>1</sup> Important note on update status: The displayed date refers exclusively to the calculation of the NAV.
2 The Mountain-View Data Fund Rating calculates a computative ranking for funds using yield, volatility and trend data. For more information visit MVD Funds Rating

<sup>3</sup> Displays the Ethical-Dynamical Ratio calculated according to standard criteria. The maximum value is 100. For more information visit EDA