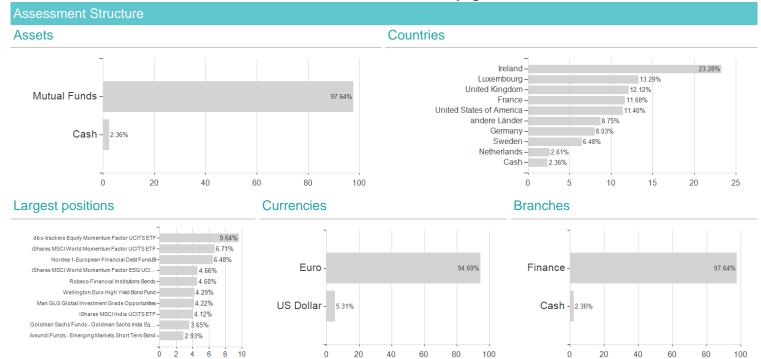

| -                                               |

Austria, Germany

<sup>1</sup> Important note on update status: The displayed date refers exclusively to the calculation of the NAV.
2 The Mountain-View Data Fund Rating calculates a computative ranking for funds using yield, volatility and trend data. For more information visit MVD Funds Rating
3 Displays the Ethical-Dynamical Ratio calculated according to standard criteria. The maximum value is 100. For more information visit EDA



## C-QUADRAT ARTS TR Balanced PLN T / AT0000A06P08 / 0A06P0 / Ampega Investment