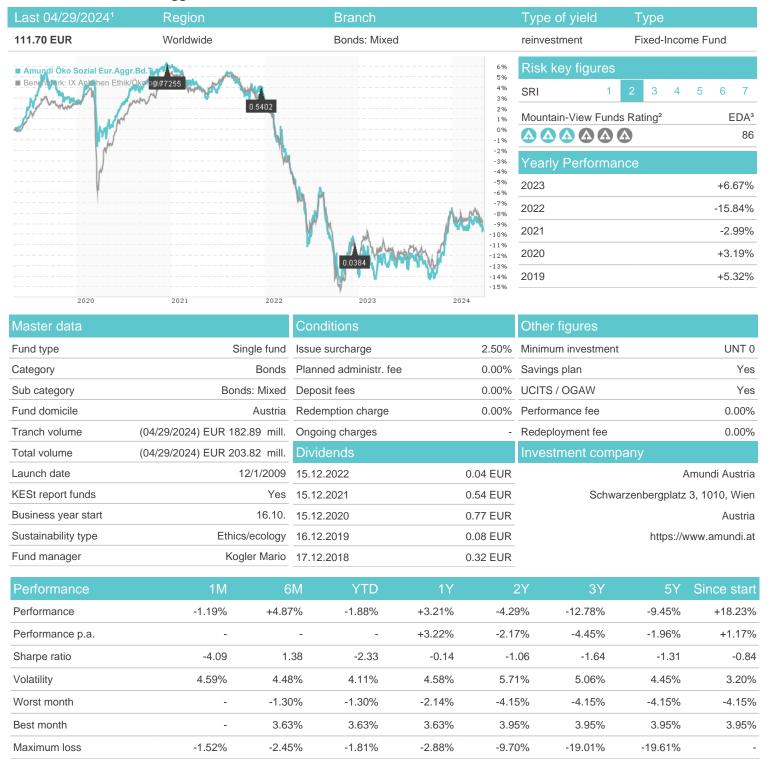

### Amundi Öko Sozial Eur.Aggr.Bd.T / AT0000A0FM79 / 0A0FM7 / Amundi Austria

#### Distribution permission

Austria

<sup>1</sup> Important note on update status: The displayed date refers exclusively to the calculation of the NAV.
2 The Mountain-View Data Fund Rating calculates a computative ranking for funds using yield, volatility and trend data. For more information visit MVD Funds Rating

<sup>3</sup> Displays the Ethical-Dynamical Ratio calculated according to standard criteria. The maximum value is 100. For more information visit EDA