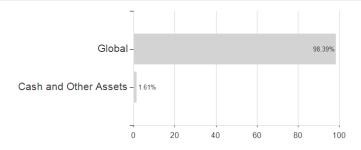

### Amundi Öko Sozial Eur.Aggr.Bd.T / AT0000A0FM79 / 0A0FM7 / Amundi Austria



#### Distribution permission

Austria

<sup>1</sup> Important note on update status: The displayed date refers exclusively to the calculation of the NAV.
2 The Mountain-View Data Fund Rating calculates a computative ranking for funds using yield, volatility and trend data. For more information visit MVD Funds Rating

<sup>3</sup> Displays the Ethical-Dynamical Ratio calculated according to standard criteria. The maximum value is 100. For more information visit EDA





# Amundi Öko Sozial Eur.Aggr.Bd.T / AT0000A0FM79 / 0A0FM7 / Amundi Austria



## Largest positions





Countries Issuer