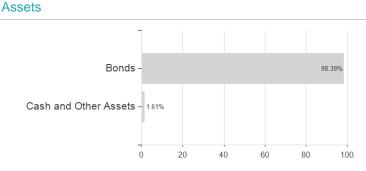

### Amundi Öko Sozial Eur.Aggr.Bd.T / AT0000A0FM79 / 0A0FM7 / Amundi Austria



#### Distribution permission

Austria

<sup>1</sup> Important note on update status: The displayed date refers exclusively to the calculation of the NAV.
2 The Mountain-View Data Fund Rating calculates a computative ranking for funds using yield, volatility and trend data. For more information visit MVD Funds Rating

<sup>3</sup> Displays the Ethical-Dynamical Ratio calculated according to standard criteria. The maximum value is 100. For more information visit EDA





# Amundi Öko Sozial Eur.Aggr.Bd.T / AT0000A0FM79 / 0A0FM7 / Amundi Austria



## Largest positions





Countries Issuer