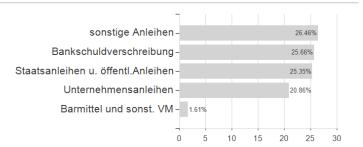

### Amundi Öko Sozial Eur.Aggr.Bd.T / AT0000A0FM79 / 0A0FM7 / Amundi Austria



#### Distribution permission

Austria

<sup>1</sup> Important note on update status: The displayed date refers exclusively to the calculation of the NAV.
2 The Mountain-View Data Fund Rating calculates a computative ranking for funds using yield, volatility and trend data. For more information visit MVD Funds Rating

<sup>3</sup> Displays the Ethical-Dynamical Ratio calculated according to standard criteria. The maximum value is 100. For more information visit EDA





# Amundi Öko Sozial Eur.Aggr.Bd.T / AT0000A0FM79 / 0A0FM7 / Amundi Austria



## Largest positions





Countries Issuer