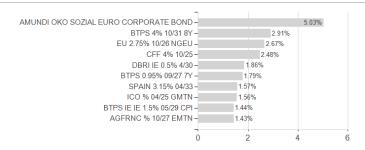

### Amundi Öko Sozial Eur.Aggr.Bd.T / AT0000A0FM79 / 0A0FM7 / Amundi Austria



#### Distribution permission

Austria

<sup>1</sup> Important note on update status: The displayed date refers exclusively to the calculation of the NAV.
2 The Mountain-View Data Fund Rating calculates a computative ranking for funds using yield, volatility and trend data. For more information visit MVD Funds Rating

<sup>3</sup> Displays the Ethical-Dynamical Ratio calculated according to standard criteria. The maximum value is 100. For more information visit EDA





# Amundi Öko Sozial Eur.Aggr.Bd.T / AT0000A0FM79 / 0A0FM7 / Amundi Austria



## Largest positions





Countries Issuer