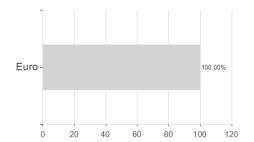

### Macquarie Euro Target Return Fund (T) / AT0000A0B281 / 0A0B28 / LLB Invest KAG



### Distribution permission

Austria, Germany

<sup>1</sup> Important note on update status: The displayed date refers exclusively to the calculation of the NAV.
2 The Mountain-View Data Fund Rating calculates a computative ranking for funds using yield, volatility and trend data. For more information visit MVD Funds Rating

<sup>3</sup> Displays the Ethical-Dynamical Ratio calculated according to standard criteria. The maximum value is 100. For more information visit EDA





# Macquarie Euro Target Return Fund (T) / AT0000A0B281 / 0A0B28 / LLB Invest KAG

#### Assessment Structure



## Largest positions







## Issuer

## Duration

#### Currencies