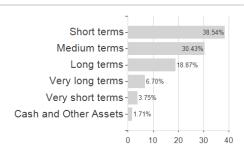

### Macquarie Euro Target Return Fund (T) / AT0000A0B281 / 0A0B28 / LLB Invest KAG



### Distribution permission

Austria, Germany

<sup>1</sup> Important note on update status: The displayed date refers exclusively to the calculation of the NAV.
2 The Mountain-View Data Fund Rating calculates a computative ranking for funds using yield, volatility and trend data. For more information visit MVD Funds Rating

<sup>3</sup> Displays the Ethical-Dynamical Ratio calculated according to standard criteria. The maximum value is 100. For more information visit EDA





# Macquarie Euro Target Return Fund (T) / AT0000A0B281 / 0A0B28 / LLB Invest KAG

#### Assessment Structure



## Largest positions







## Issuer

## Duration

#### Currencies