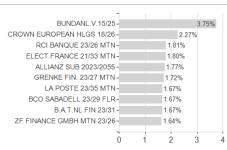

### Macquarie Euro Target Return Fund (T) / AT0000A0B281 / 0A0B28 / LLB Invest KAG



### Distribution permission

Austria, Germany

<sup>1</sup> Important note on update status: The displayed date refers exclusively to the calculation of the NAV.
2 The Mountain-View Data Fund Rating calculates a computative ranking for funds using yield, volatility and trend data. For more information visit MVD Funds Rating

<sup>3</sup> Displays the Ethical-Dynamical Ratio calculated according to standard criteria. The maximum value is 100. For more information visit EDA





# Macquarie Euro Target Return Fund (T) / AT0000A0B281 / 0A0B28 / LLB Invest KAG

#### Assessment Structure



## Largest positions







## Issuer

## Duration

#### Currencies