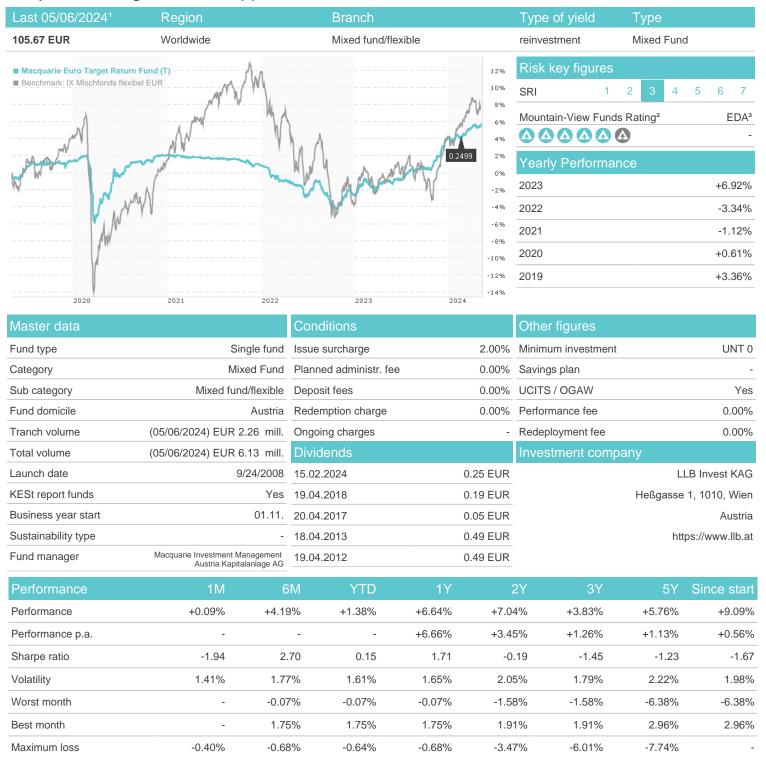

### Macquarie Euro Target Return Fund (T) / AT0000A0B281 / 0A0B28 / LLB Invest KAG

### Distribution permission

Austria, Germany

<sup>1</sup> Important note on update status: The displayed date refers exclusively to the calculation of the NAV.
2 The Mountain-View Data Fund Rating calculates a computative ranking for funds using yield, volatility and trend data. For more information visit MVD Funds Rating

<sup>3</sup> Displays the Ethical-Dynamical Ratio calculated according to standard criteria. The maximum value is 100. For more information visit EDA