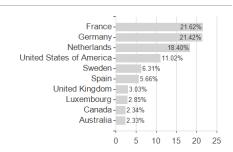

### Macquarie Euro Target Return Fund (T) / AT0000A0B281 / 0A0B28 / LLB Invest KAG



### Distribution permission

Austria, Germany

<sup>1</sup> Important note on update status: The displayed date refers exclusively to the calculation of the NAV.
2 The Mountain-View Data Fund Rating calculates a computative ranking for funds using yield, volatility and trend data. For more information visit MVD Funds Rating

<sup>3</sup> Displays the Ethical-Dynamical Ratio calculated according to standard criteria. The maximum value is 100. For more information visit EDA





# Macquarie Euro Target Return Fund (T) / AT0000A0B281 / 0A0B28 / LLB Invest KAG

#### Assessment Structure



## Largest positions







## Issuer

## Duration

#### Currencies