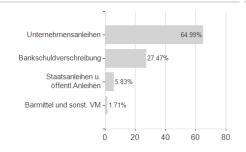

### Macquarie Euro Target Return Fund (T) / AT0000A0B281 / 0A0B28 / LLB Invest KAG



### Distribution permission

Austria, Germany

<sup>1</sup> Important note on update status: The displayed date refers exclusively to the calculation of the NAV.
2 The Mountain-View Data Fund Rating calculates a computative ranking for funds using yield, volatility and trend data. For more information visit MVD Funds Rating

<sup>3</sup> Displays the Ethical-Dynamical Ratio calculated according to standard criteria. The maximum value is 100. For more information visit EDA





# Macquarie Euro Target Return Fund (T) / AT0000A0B281 / 0A0B28 / LLB Invest KAG

#### Assessment Structure



## Largest positions







## Issuer

## Duration

#### Currencies