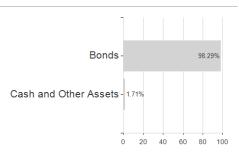

### Macquarie Euro Target Return Fund (T) / AT0000A0B281 / 0A0B28 / LLB Invest KAG



### Distribution permission

Austria, Germany

<sup>1</sup> Important note on update status: The displayed date refers exclusively to the calculation of the NAV.
2 The Mountain-View Data Fund Rating calculates a computative ranking for funds using yield, volatility and trend data. For more information visit MVD Funds Rating

<sup>3</sup> Displays the Ethical-Dynamical Ratio calculated according to standard criteria. The maximum value is 100. For more information visit EDA





# Macquarie Euro Target Return Fund (T) / AT0000A0B281 / 0A0B28 / LLB Invest KAG

#### Assessment Structure



## Largest positions







## Issuer

## Duration

#### Currencies