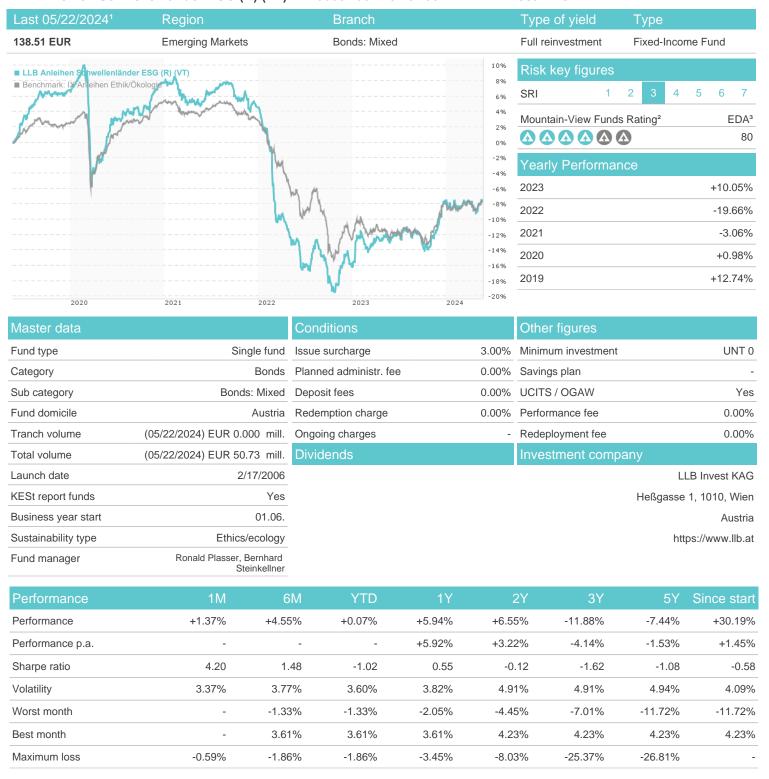

## LLB Anleihen Schwellenländer ESG (R) (VT) / AT0000A00EC3 / 0A00EC / LLB Invest KAG

## Distribution permission

Austria, Germany, Switzerland

<sup>1</sup> Important note on update status: The displayed date refers exclusively to the calculation of the NAV.

<sup>2</sup> The Mountain-View Data Fund Rating calculates a computative ranking for funds using yield, volatility and trend data. For more information visit MVD Funds Rating

<sup>3</sup> Displays the Ethical-Dynamical Ratio calculated according to standard criteria. The maximum value is 100. For more information visit EDA

20

40 60

100

80

## LLB Anleihen Schwellenländer ESG (R) (VT) / AT0000A00EC3 / 0A00EC / LLB Invest KAG

10

40

30