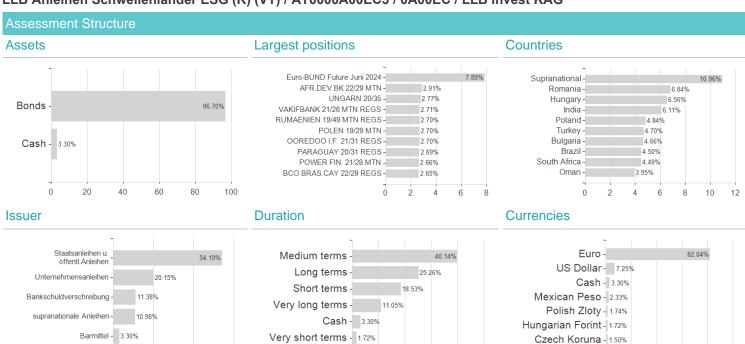

## LLB Anleihen Schwellenländer ESG (R) (VT) / AT0000A00EC3 / 0A00EC / LLB Invest KAG



## Distribution permission

Austria, Germany, Switzerland

<sup>1</sup> Important note on update status: The displayed date refers exclusively to the calculation of the NAV.

<sup>2</sup> The Mountain-View Data Fund Rating calculates a computative ranking for funds using yield, volatility and trend data. For more information visit MVD Funds Rating

<sup>3</sup> Displays the Ethical-Dynamical Ratio calculated according to standard criteria. The maximum value is 100. For more information visit EDA



20



40 60

100

80

## LLB Anleihen Schwellenländer ESG (R) (VT) / AT0000A00EC3 / 0A00EC / LLB Invest KAG



10

40

30