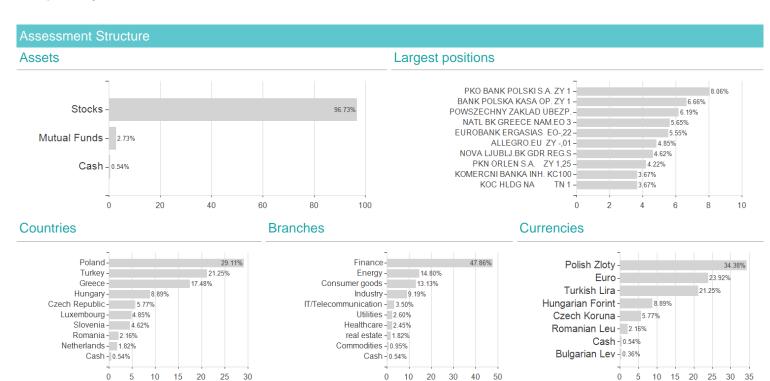

## ERSTE Stock Europe Emerging R01 VTA / AT0000A00G88 / 0A00G8 / Erste AM

## Investment goal

The ESPA STOCK EUROPE-EMERGING fund is an equity fund geared towards achieving long-term capital appreciation. The strategic focus of the fund is on the shares of companies from Eastern Europe (including Russia and Turkey). The fund management pursues an active investment approach in accordance with the qualitative and quantitative methods of the Eastern Europe equity team. The investment strategy also involves currency risks that are usually not hedged.