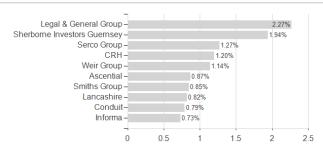

#### Janus Henderson Absolute Return Fund A2 GBP / LU0200083342 / A0DNFC / Janus Henderson Inv.



Austria, Germany, Switzerland, United Kingdom

<sup>1</sup> Important note on update status: The displayed date refers exclusively to the calculation of the NAV.
2 The Mountain-View Data Fund Rating calculates a computative ranking for funds using yield, volatility and trend data. For more information visit MVD Funds Rating





# Janus Henderson Absolute Return Fund A2 GBP / LU0200083342 / A0DNFC / Janus Henderson Inv.

3 Displays the Ethical-Dynamical Ratio calculated according to standard criteria. The maximum value is 100. For more information visit EDA

#### Assessment Structure

### **Assets**

# Alternative Investments - 100.00%

### Countries



# Largest positions



## **Branches**