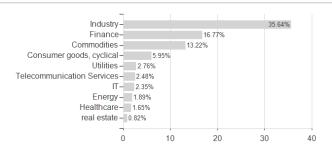

### Janus Henderson Absolute Return Fund A2 GBP / LU0200083342 / A0DNFC / Janus Henderson Inv.



Austria, Germany, Switzerland, United Kingdom

<sup>1</sup> Important note on update status: The displayed date refers exclusively to the calculation of the NAV.
2 The Mountain-View Data Fund Rating calculates a computative ranking for funds using yield, volatility and trend data. For more information visit MVD Funds Rating





# Janus Henderson Absolute Return Fund A2 GBP / LU0200083342 / A0DNFC / Janus Henderson Inv.

3 Displays the Ethical-Dynamical Ratio calculated according to standard criteria. The maximum value is 100. For more information visit EDA

#### Assessment Structure

### **Assets**

# Alternative Investments - 100.00%

### Countries



# Largest positions



## **Branches**