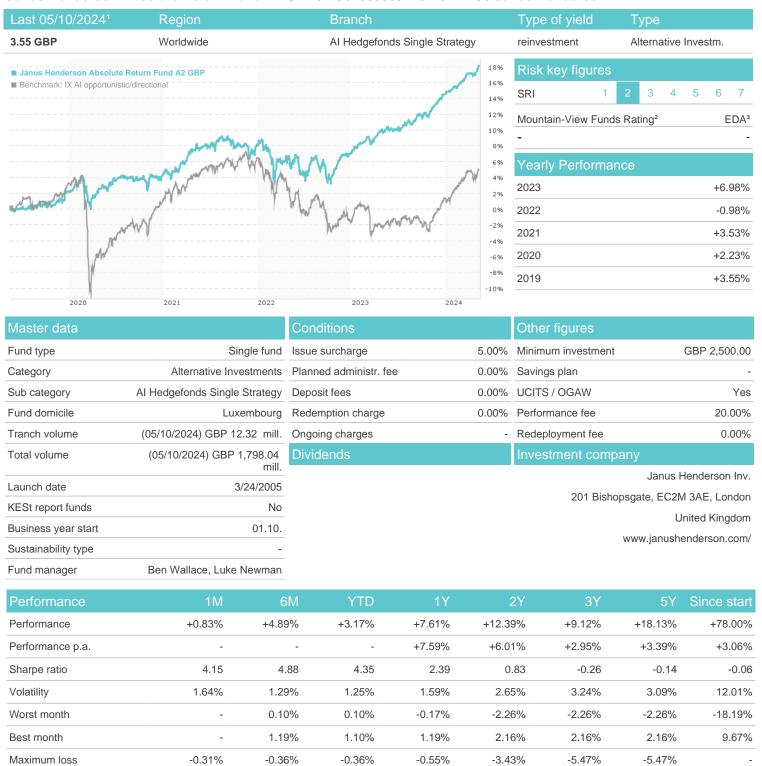

#### Janus Henderson Absolute Return Fund A2 GBP / LU0200083342 / A0DNFC / Janus Henderson Inv.

Austria, Germany, Switzerland, United Kingdom

<sup>1</sup> Important note on update status: The displayed date refers exclusively to the calculation of the NAV.
2 The Mountain-View Data Fund Rating calculates a computative ranking for funds using yield, volatility and trend data. For more information visit MVD Funds Rating

# Janus Henderson Absolute Return Fund A2 GBP / LU0200083342 / A0DNFC / Janus Henderson Inv.

3 Displays the Ethical-Dynamical Ratio calculated according to standard criteria. The maximum value is 100. For more information visit EDA