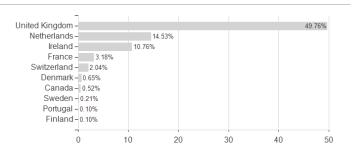

#### Janus Henderson Absolute Return Fund A2 GBP / LU0200083342 / A0DNFC / Janus Henderson Inv.



Austria, Germany, Switzerland, United Kingdom

<sup>1</sup> Important note on update status: The displayed date refers exclusively to the calculation of the NAV.
2 The Mountain-View Data Fund Rating calculates a computative ranking for funds using yield, volatility and trend data. For more information visit MVD Funds Rating





# Janus Henderson Absolute Return Fund A2 GBP / LU0200083342 / A0DNFC / Janus Henderson Inv.

3 Displays the Ethical-Dynamical Ratio calculated according to standard criteria. The maximum value is 100. For more information visit EDA

#### Assessment Structure

### **Assets**

# Alternative Investments - 100.00%

### Countries



# Largest positions



## **Branches**