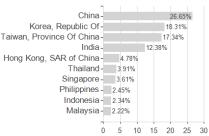

## Nordea 1 - Asia ex Japan Equity Fund - BP - EUR / LU0173782102 / 358450 / Nordea Inv. Funds

| Last 05/31/20241                                                                                                                                                                                                                                                                                                                                                                                                                                                                                                                                                                                                                                                                                                                                                                                                                                                                                                                                                                                                                                                                                                                                                                                                                                                                                                                                                                                                                                                                                                                                                                                                                                                                                                                                                                                                                                                                                                                                                                                                                                                                                                               | Region                                        |                | Branch               |                 |              | Type of yield      | Туре          |                  |
|--------------------------------------------------------------------------------------------------------------------------------------------------------------------------------------------------------------------------------------------------------------------------------------------------------------------------------------------------------------------------------------------------------------------------------------------------------------------------------------------------------------------------------------------------------------------------------------------------------------------------------------------------------------------------------------------------------------------------------------------------------------------------------------------------------------------------------------------------------------------------------------------------------------------------------------------------------------------------------------------------------------------------------------------------------------------------------------------------------------------------------------------------------------------------------------------------------------------------------------------------------------------------------------------------------------------------------------------------------------------------------------------------------------------------------------------------------------------------------------------------------------------------------------------------------------------------------------------------------------------------------------------------------------------------------------------------------------------------------------------------------------------------------------------------------------------------------------------------------------------------------------------------------------------------------------------------------------------------------------------------------------------------------------------------------------------------------------------------------------------------------|-----------------------------------------------|----------------|----------------------|-----------------|--------------|--------------------|---------------|------------------|
| 29.26 EUR                                                                                                                                                                                                                                                                                                                                                                                                                                                                                                                                                                                                                                                                                                                                                                                                                                                                                                                                                                                                                                                                                                                                                                                                                                                                                                                                                                                                                                                                                                                                                                                                                                                                                                                                                                                                                                                                                                                                                                                                                                                                                                                      | Asia (excl. Japan)                            |                | Mixed Sectors        |                 |              | reinvestment       | Equity Fund   | d                |
| ■ Nordea 1 - Asia ex Japan Equity Fund - 3P - EUR                                                                                                                                                                                                                                                                                                                                                                                                                                                                                                                                                                                                                                                                                                                                                                                                                                                                                                                                                                                                                                                                                                                                                                                                                                                                                                                                                                                                                                                                                                                                                                                                                                                                                                                                                                                                                                                                                                                                                                                                                                                                              |                                               |                |                      |                 | 65%          | Risk key figures   |               |                  |
|                                                                                                                                                                                                                                                                                                                                                                                                                                                                                                                                                                                                                                                                                                                                                                                                                                                                                                                                                                                                                                                                                                                                                                                                                                                                                                                                                                                                                                                                                                                                                                                                                                                                                                                                                                                                                                                                                                                                                                                                                                                                                                                                |                                               |                |                      |                 | 60%<br>55%   | SRI 1              | 2 3 4         | 5 6 7            |
|                                                                                                                                                                                                                                                                                                                                                                                                                                                                                                                                                                                                                                                                                                                                                                                                                                                                                                                                                                                                                                                                                                                                                                                                                                                                                                                                                                                                                                                                                                                                                                                                                                                                                                                                                                                                                                                                                                                                                                                                                                                                                                                                | The War                                       |                |                      |                 | 50%          | Mountain-View Fund | s Rating²     | EDA <sup>3</sup> |
|                                                                                                                                                                                                                                                                                                                                                                                                                                                                                                                                                                                                                                                                                                                                                                                                                                                                                                                                                                                                                                                                                                                                                                                                                                                                                                                                                                                                                                                                                                                                                                                                                                                                                                                                                                                                                                                                                                                                                                                                                                                                                                                                | W. /                                          | \u             | Δ                    |                 | 45%          |                    |               | 80               |
|                                                                                                                                                                                                                                                                                                                                                                                                                                                                                                                                                                                                                                                                                                                                                                                                                                                                                                                                                                                                                                                                                                                                                                                                                                                                                                                                                                                                                                                                                                                                                                                                                                                                                                                                                                                                                                                                                                                                                                                                                                                                                                                                | Mary Mary Mary                                | TW             | A The ha             | , N             | 35%<br>30%   | Yearly Performa    | nce           |                  |
| W My My My My Market Ma |                                               |                |                      |                 | 25%<br>20%   | 2023               |               | -1.70%           |
|                                                                                                                                                                                                                                                                                                                                                                                                                                                                                                                                                                                                                                                                                                                                                                                                                                                                                                                                                                                                                                                                                                                                                                                                                                                                                                                                                                                                                                                                                                                                                                                                                                                                                                                                                                                                                                                                                                                                                                                                                                                                                                                                | Wy                                            | 1/1/4          | λ                    |                 | 15%          | 2022               |               | -15.05%          |
| MACH                                                                                                                                                                                                                                                                                                                                                                                                                                                                                                                                                                                                                                                                                                                                                                                                                                                                                                                                                                                                                                                                                                                                                                                                                                                                                                                                                                                                                                                                                                                                                                                                                                                                                                                                                                                                                                                                                                                                                                                                                                                                                                                           |                                               | MA             | My I'm NATHON        | Water land with | 10%          | 2021               |               | +4.12%           |
|                                                                                                                                                                                                                                                                                                                                                                                                                                                                                                                                                                                                                                                                                                                                                                                                                                                                                                                                                                                                                                                                                                                                                                                                                                                                                                                                                                                                                                                                                                                                                                                                                                                                                                                                                                                                                                                                                                                                                                                                                                                                                                                                |                                               |                |                      | AAA             | - 0%<br>5%   | 2020               |               | +21.42%          |
| Vin                                                                                                                                                                                                                                                                                                                                                                                                                                                                                                                                                                                                                                                                                                                                                                                                                                                                                                                                                                                                                                                                                                                                                                                                                                                                                                                                                                                                                                                                                                                                                                                                                                                                                                                                                                                                                                                                                                                                                                                                                                                                                                                            |                                               |                | W                    |                 | -10%<br>-15% | 2019               |               | +30.06%          |
| 2020                                                                                                                                                                                                                                                                                                                                                                                                                                                                                                                                                                                                                                                                                                                                                                                                                                                                                                                                                                                                                                                                                                                                                                                                                                                                                                                                                                                                                                                                                                                                                                                                                                                                                                                                                                                                                                                                                                                                                                                                                                                                                                                           | 2021 20                                       | 22             | 2023                 | 2024            | -20%         |                    |               |                  |
| Master data                                                                                                                                                                                                                                                                                                                                                                                                                                                                                                                                                                                                                                                                                                                                                                                                                                                                                                                                                                                                                                                                                                                                                                                                                                                                                                                                                                                                                                                                                                                                                                                                                                                                                                                                                                                                                                                                                                                                                                                                                                                                                                                    |                                               |                | onditions            |                 |              | Other figures      |               |                  |
| Fund type                                                                                                                                                                                                                                                                                                                                                                                                                                                                                                                                                                                                                                                                                                                                                                                                                                                                                                                                                                                                                                                                                                                                                                                                                                                                                                                                                                                                                                                                                                                                                                                                                                                                                                                                                                                                                                                                                                                                                                                                                                                                                                                      | Single                                        |                | ue surcharge         |                 | 5.00%        | Minimum investment |               | UNT              |
| Category                                                                                                                                                                                                                                                                                                                                                                                                                                                                                                                                                                                                                                                                                                                                                                                                                                                                                                                                                                                                                                                                                                                                                                                                                                                                                                                                                                                                                                                                                                                                                                                                                                                                                                                                                                                                                                                                                                                                                                                                                                                                                                                       |                                               |                | anned administr. fee |                 | 0.00%        | Savings plan       |               |                  |
| Sub category                                                                                                                                                                                                                                                                                                                                                                                                                                                                                                                                                                                                                                                                                                                                                                                                                                                                                                                                                                                                                                                                                                                                                                                                                                                                                                                                                                                                                                                                                                                                                                                                                                                                                                                                                                                                                                                                                                                                                                                                                                                                                                                   | Mixed Sec                                     | ctors De       | posit fees           |                 | 0.00%        | UCITS / OGAW       |               | Yes              |
| Fund domicile                                                                                                                                                                                                                                                                                                                                                                                                                                                                                                                                                                                                                                                                                                                                                                                                                                                                                                                                                                                                                                                                                                                                                                                                                                                                                                                                                                                                                                                                                                                                                                                                                                                                                                                                                                                                                                                                                                                                                                                                                                                                                                                  | Luxemb                                        | ourg Re        | demption charge      |                 | 0.00%        | Performance fee    |               | 0.00%            |
| Tranch volume                                                                                                                                                                                                                                                                                                                                                                                                                                                                                                                                                                                                                                                                                                                                                                                                                                                                                                                                                                                                                                                                                                                                                                                                                                                                                                                                                                                                                                                                                                                                                                                                                                                                                                                                                                                                                                                                                                                                                                                                                                                                                                                  | (05/31/2024) USD 19.43                        | mill. On       | going charges        |                 | -            | Redeployment fee   |               | 0.00%            |
| Total volume                                                                                                                                                                                                                                                                                                                                                                                                                                                                                                                                                                                                                                                                                                                                                                                                                                                                                                                                                                                                                                                                                                                                                                                                                                                                                                                                                                                                                                                                                                                                                                                                                                                                                                                                                                                                                                                                                                                                                                                                                                                                                                                   | (05/31/2024) USD 69.70                        | mill. Di       | vidends              |                 |              | Investment comp    | any           |                  |
| Launch date                                                                                                                                                                                                                                                                                                                                                                                                                                                                                                                                                                                                                                                                                                                                                                                                                                                                                                                                                                                                                                                                                                                                                                                                                                                                                                                                                                                                                                                                                                                                                                                                                                                                                                                                                                                                                                                                                                                                                                                                                                                                                                                    | 9/15/2                                        | 2003           |                      |                 |              |                    | Nord          | dea Inv. Funds   |
| KESt report funds                                                                                                                                                                                                                                                                                                                                                                                                                                                                                                                                                                                                                                                                                                                                                                                                                                                                                                                                                                                                                                                                                                                                                                                                                                                                                                                                                                                                                                                                                                                                                                                                                                                                                                                                                                                                                                                                                                                                                                                                                                                                                                              |                                               | Yes            |                      |                 |              | 562, Rue de        | Neudorf, 2017 | 7, Luxembourç    |
| Business year start                                                                                                                                                                                                                                                                                                                                                                                                                                                                                                                                                                                                                                                                                                                                                                                                                                                                                                                                                                                                                                                                                                                                                                                                                                                                                                                                                                                                                                                                                                                                                                                                                                                                                                                                                                                                                                                                                                                                                                                                                                                                                                            | 01                                            | 1.01.          |                      |                 |              |                    |               | Luxembourg       |
| Sustainability type                                                                                                                                                                                                                                                                                                                                                                                                                                                                                                                                                                                                                                                                                                                                                                                                                                                                                                                                                                                                                                                                                                                                                                                                                                                                                                                                                                                                                                                                                                                                                                                                                                                                                                                                                                                                                                                                                                                                                                                                                                                                                                            |                                               |                |                      |                 |              |                    | https://v     | www.nordea.lu    |
| Fund manager                                                                                                                                                                                                                                                                                                                                                                                                                                                                                                                                                                                                                                                                                                                                                                                                                                                                                                                                                                                                                                                                                                                                                                                                                                                                                                                                                                                                                                                                                                                                                                                                                                                                                                                                                                                                                                                                                                                                                                                                                                                                                                                   | Manulife Investment Management (I<br>Kong) Li | Hong<br>imited |                      |                 |              |                    |               |                  |
| Performance                                                                                                                                                                                                                                                                                                                                                                                                                                                                                                                                                                                                                                                                                                                                                                                                                                                                                                                                                                                                                                                                                                                                                                                                                                                                                                                                                                                                                                                                                                                                                                                                                                                                                                                                                                                                                                                                                                                                                                                                                                                                                                                    | 1M                                            | 6M             | YTD                  | 1Y              |              | 2Y 3Y              | 5Y            | Since star       |
| Performance                                                                                                                                                                                                                                                                                                                                                                                                                                                                                                                                                                                                                                                                                                                                                                                                                                                                                                                                                                                                                                                                                                                                                                                                                                                                                                                                                                                                                                                                                                                                                                                                                                                                                                                                                                                                                                                                                                                                                                                                                                                                                                                    |                                               | 11.15%         | +9.12%               | +6.32%          | -0.0         |                    | +36.35%       | +198.27%         |
| Performance p.a.                                                                                                                                                                                                                                                                                                                                                                                                                                                                                                                                                                                                                                                                                                                                                                                                                                                                                                                                                                                                                                                                                                                                                                                                                                                                                                                                                                                                                                                                                                                                                                                                                                                                                                                                                                                                                                                                                                                                                                                                                                                                                                               | -                                             | _              | -                    | +6.30%          | -0.0         |                    | +6.39%        | +5.42%           |
| Sharpe ratio                                                                                                                                                                                                                                                                                                                                                                                                                                                                                                                                                                                                                                                                                                                                                                                                                                                                                                                                                                                                                                                                                                                                                                                                                                                                                                                                                                                                                                                                                                                                                                                                                                                                                                                                                                                                                                                                                                                                                                                                                                                                                                                   | -0.38                                         | 1.63           | 1.58                 | 0.20            | -0           | .27 -0.52          | 0.15          | 0.09             |
| Volatility                                                                                                                                                                                                                                                                                                                                                                                                                                                                                                                                                                                                                                                                                                                                                                                                                                                                                                                                                                                                                                                                                                                                                                                                                                                                                                                                                                                                                                                                                                                                                                                                                                                                                                                                                                                                                                                                                                                                                                                                                                                                                                                     | 10.26%                                        | 12.17%         | 12.61%               | 12.87%          | 14.00        | 6% 14.74%          | 17.73%        | 17.65%           |
| Worst month                                                                                                                                                                                                                                                                                                                                                                                                                                                                                                                                                                                                                                                                                                                                                                                                                                                                                                                                                                                                                                                                                                                                                                                                                                                                                                                                                                                                                                                                                                                                                                                                                                                                                                                                                                                                                                                                                                                                                                                                                                                                                                                    | -                                             | -4.11%         | -4.11%               | -4.75%          | -8.7         |                    | -10.30%       | -16.68%          |
| Best month                                                                                                                                                                                                                                                                                                                                                                                                                                                                                                                                                                                                                                                                                                                                                                                                                                                                                                                                                                                                                                                                                                                                                                                                                                                                                                                                                                                                                                                                                                                                                                                                                                                                                                                                                                                                                                                                                                                                                                                                                                                                                                                     | -                                             | 7.48%          | 7.48%                | 7.48%           | 11.39        | 9% 11.39%          | 11.39%        | 15.15%           |