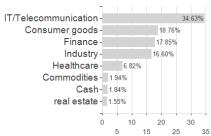

## Nordea 1 - Asia ex Japan Equity Fund - BP - EUR / LU0173782102 / 358450 / Nordea Inv. Funds

| Last 05/31/20241                                                                                                                                                                                                                                                                                                                                                                                                                                                                                                                                                                                                                                                                                                                                                                                                                                                                                                                                                                                                                                                                                                                                                                                                                                                                                                                                                                                                                                                                                                                                                                                                                                                                                                                                                                                                                                                                                                                                                                                                                                                                                                               | Region                                        |                | Branch               |                 |              | Type of yield      | Туре          |                  |
|--------------------------------------------------------------------------------------------------------------------------------------------------------------------------------------------------------------------------------------------------------------------------------------------------------------------------------------------------------------------------------------------------------------------------------------------------------------------------------------------------------------------------------------------------------------------------------------------------------------------------------------------------------------------------------------------------------------------------------------------------------------------------------------------------------------------------------------------------------------------------------------------------------------------------------------------------------------------------------------------------------------------------------------------------------------------------------------------------------------------------------------------------------------------------------------------------------------------------------------------------------------------------------------------------------------------------------------------------------------------------------------------------------------------------------------------------------------------------------------------------------------------------------------------------------------------------------------------------------------------------------------------------------------------------------------------------------------------------------------------------------------------------------------------------------------------------------------------------------------------------------------------------------------------------------------------------------------------------------------------------------------------------------------------------------------------------------------------------------------------------------|-----------------------------------------------|----------------|----------------------|-----------------|--------------|--------------------|---------------|------------------|
| 29.26 EUR                                                                                                                                                                                                                                                                                                                                                                                                                                                                                                                                                                                                                                                                                                                                                                                                                                                                                                                                                                                                                                                                                                                                                                                                                                                                                                                                                                                                                                                                                                                                                                                                                                                                                                                                                                                                                                                                                                                                                                                                                                                                                                                      | Asia (excl. Japan)                            |                | Mixed Sectors        |                 |              | reinvestment       | Equity Fund   | d                |
| ■ Nordea 1 - Asia ex Japan Equity Fund - 3P - EUR                                                                                                                                                                                                                                                                                                                                                                                                                                                                                                                                                                                                                                                                                                                                                                                                                                                                                                                                                                                                                                                                                                                                                                                                                                                                                                                                                                                                                                                                                                                                                                                                                                                                                                                                                                                                                                                                                                                                                                                                                                                                              |                                               |                |                      |                 | 65%          | Risk key figures   |               |                  |
|                                                                                                                                                                                                                                                                                                                                                                                                                                                                                                                                                                                                                                                                                                                                                                                                                                                                                                                                                                                                                                                                                                                                                                                                                                                                                                                                                                                                                                                                                                                                                                                                                                                                                                                                                                                                                                                                                                                                                                                                                                                                                                                                |                                               |                |                      |                 | 60%<br>55%   | SRI 1              | 2 3 4         | 5 6 7            |
|                                                                                                                                                                                                                                                                                                                                                                                                                                                                                                                                                                                                                                                                                                                                                                                                                                                                                                                                                                                                                                                                                                                                                                                                                                                                                                                                                                                                                                                                                                                                                                                                                                                                                                                                                                                                                                                                                                                                                                                                                                                                                                                                | The War                                       |                |                      |                 | 50%          | Mountain-View Fund | s Rating²     | EDA <sup>3</sup> |
|                                                                                                                                                                                                                                                                                                                                                                                                                                                                                                                                                                                                                                                                                                                                                                                                                                                                                                                                                                                                                                                                                                                                                                                                                                                                                                                                                                                                                                                                                                                                                                                                                                                                                                                                                                                                                                                                                                                                                                                                                                                                                                                                | W. /                                          | \u             | Δ                    |                 | 45%          |                    |               | 80               |
|                                                                                                                                                                                                                                                                                                                                                                                                                                                                                                                                                                                                                                                                                                                                                                                                                                                                                                                                                                                                                                                                                                                                                                                                                                                                                                                                                                                                                                                                                                                                                                                                                                                                                                                                                                                                                                                                                                                                                                                                                                                                                                                                | Mary Mary Mary                                | TW             | A The ha             | , N             | 35%<br>30%   | Yearly Performa    | nce           |                  |
| W My My My My Market Ma |                                               |                |                      |                 | 25%<br>20%   | 2023               |               | -1.70%           |
|                                                                                                                                                                                                                                                                                                                                                                                                                                                                                                                                                                                                                                                                                                                                                                                                                                                                                                                                                                                                                                                                                                                                                                                                                                                                                                                                                                                                                                                                                                                                                                                                                                                                                                                                                                                                                                                                                                                                                                                                                                                                                                                                | Wy                                            | 1/1/4          | λ                    |                 | 15%          | 2022               |               | -15.05%          |
| MACH                                                                                                                                                                                                                                                                                                                                                                                                                                                                                                                                                                                                                                                                                                                                                                                                                                                                                                                                                                                                                                                                                                                                                                                                                                                                                                                                                                                                                                                                                                                                                                                                                                                                                                                                                                                                                                                                                                                                                                                                                                                                                                                           |                                               | MA             | My I'm NATHON        | Water land with | 10%          | 2021               |               | +4.12%           |
|                                                                                                                                                                                                                                                                                                                                                                                                                                                                                                                                                                                                                                                                                                                                                                                                                                                                                                                                                                                                                                                                                                                                                                                                                                                                                                                                                                                                                                                                                                                                                                                                                                                                                                                                                                                                                                                                                                                                                                                                                                                                                                                                |                                               |                |                      | AAA             | - 0%<br>5%   | 2020               |               | +21.42%          |
| Vin                                                                                                                                                                                                                                                                                                                                                                                                                                                                                                                                                                                                                                                                                                                                                                                                                                                                                                                                                                                                                                                                                                                                                                                                                                                                                                                                                                                                                                                                                                                                                                                                                                                                                                                                                                                                                                                                                                                                                                                                                                                                                                                            |                                               |                | W                    |                 | -10%<br>-15% | 2019               |               | +30.06%          |
| 2020                                                                                                                                                                                                                                                                                                                                                                                                                                                                                                                                                                                                                                                                                                                                                                                                                                                                                                                                                                                                                                                                                                                                                                                                                                                                                                                                                                                                                                                                                                                                                                                                                                                                                                                                                                                                                                                                                                                                                                                                                                                                                                                           | 2021 20                                       | 22             | 2023                 | 2024            | -20%         |                    |               |                  |
| Master data                                                                                                                                                                                                                                                                                                                                                                                                                                                                                                                                                                                                                                                                                                                                                                                                                                                                                                                                                                                                                                                                                                                                                                                                                                                                                                                                                                                                                                                                                                                                                                                                                                                                                                                                                                                                                                                                                                                                                                                                                                                                                                                    |                                               |                | onditions            |                 |              | Other figures      |               |                  |
| Fund type                                                                                                                                                                                                                                                                                                                                                                                                                                                                                                                                                                                                                                                                                                                                                                                                                                                                                                                                                                                                                                                                                                                                                                                                                                                                                                                                                                                                                                                                                                                                                                                                                                                                                                                                                                                                                                                                                                                                                                                                                                                                                                                      | Single                                        |                | ue surcharge         |                 | 5.00%        | Minimum investment |               | UNT              |
| Category                                                                                                                                                                                                                                                                                                                                                                                                                                                                                                                                                                                                                                                                                                                                                                                                                                                                                                                                                                                                                                                                                                                                                                                                                                                                                                                                                                                                                                                                                                                                                                                                                                                                                                                                                                                                                                                                                                                                                                                                                                                                                                                       |                                               |                | anned administr. fee |                 | 0.00%        | Savings plan       |               |                  |
| Sub category                                                                                                                                                                                                                                                                                                                                                                                                                                                                                                                                                                                                                                                                                                                                                                                                                                                                                                                                                                                                                                                                                                                                                                                                                                                                                                                                                                                                                                                                                                                                                                                                                                                                                                                                                                                                                                                                                                                                                                                                                                                                                                                   | Mixed Sec                                     | ctors De       | posit fees           |                 | 0.00%        | UCITS / OGAW       |               | Yes              |
| Fund domicile                                                                                                                                                                                                                                                                                                                                                                                                                                                                                                                                                                                                                                                                                                                                                                                                                                                                                                                                                                                                                                                                                                                                                                                                                                                                                                                                                                                                                                                                                                                                                                                                                                                                                                                                                                                                                                                                                                                                                                                                                                                                                                                  | Luxemb                                        | ourg Re        | demption charge      |                 | 0.00%        | Performance fee    |               | 0.00%            |
| Tranch volume                                                                                                                                                                                                                                                                                                                                                                                                                                                                                                                                                                                                                                                                                                                                                                                                                                                                                                                                                                                                                                                                                                                                                                                                                                                                                                                                                                                                                                                                                                                                                                                                                                                                                                                                                                                                                                                                                                                                                                                                                                                                                                                  | (05/31/2024) USD 19.43                        | mill. On       | going charges        |                 | -            | Redeployment fee   |               | 0.00%            |
| Total volume                                                                                                                                                                                                                                                                                                                                                                                                                                                                                                                                                                                                                                                                                                                                                                                                                                                                                                                                                                                                                                                                                                                                                                                                                                                                                                                                                                                                                                                                                                                                                                                                                                                                                                                                                                                                                                                                                                                                                                                                                                                                                                                   | (05/31/2024) USD 69.70                        | mill. Di       | vidends              |                 |              | Investment comp    | any           |                  |
| Launch date                                                                                                                                                                                                                                                                                                                                                                                                                                                                                                                                                                                                                                                                                                                                                                                                                                                                                                                                                                                                                                                                                                                                                                                                                                                                                                                                                                                                                                                                                                                                                                                                                                                                                                                                                                                                                                                                                                                                                                                                                                                                                                                    | 9/15/2                                        | 2003           |                      |                 |              |                    | Nord          | dea Inv. Funds   |
| KESt report funds                                                                                                                                                                                                                                                                                                                                                                                                                                                                                                                                                                                                                                                                                                                                                                                                                                                                                                                                                                                                                                                                                                                                                                                                                                                                                                                                                                                                                                                                                                                                                                                                                                                                                                                                                                                                                                                                                                                                                                                                                                                                                                              |                                               | Yes            |                      |                 |              | 562, Rue de        | Neudorf, 2017 | 7, Luxembourç    |
| Business year start                                                                                                                                                                                                                                                                                                                                                                                                                                                                                                                                                                                                                                                                                                                                                                                                                                                                                                                                                                                                                                                                                                                                                                                                                                                                                                                                                                                                                                                                                                                                                                                                                                                                                                                                                                                                                                                                                                                                                                                                                                                                                                            | 01                                            | 1.01.          |                      |                 |              |                    |               | Luxembourg       |
| Sustainability type                                                                                                                                                                                                                                                                                                                                                                                                                                                                                                                                                                                                                                                                                                                                                                                                                                                                                                                                                                                                                                                                                                                                                                                                                                                                                                                                                                                                                                                                                                                                                                                                                                                                                                                                                                                                                                                                                                                                                                                                                                                                                                            |                                               |                |                      |                 |              |                    | https://v     | www.nordea.lu    |
| Fund manager                                                                                                                                                                                                                                                                                                                                                                                                                                                                                                                                                                                                                                                                                                                                                                                                                                                                                                                                                                                                                                                                                                                                                                                                                                                                                                                                                                                                                                                                                                                                                                                                                                                                                                                                                                                                                                                                                                                                                                                                                                                                                                                   | Manulife Investment Management (I<br>Kong) Li | Hong<br>imited |                      |                 |              |                    |               |                  |
| Performance                                                                                                                                                                                                                                                                                                                                                                                                                                                                                                                                                                                                                                                                                                                                                                                                                                                                                                                                                                                                                                                                                                                                                                                                                                                                                                                                                                                                                                                                                                                                                                                                                                                                                                                                                                                                                                                                                                                                                                                                                                                                                                                    | 1M                                            | 6M             | YTD                  | 1Y              |              | 2Y 3Y              | 5Y            | Since star       |
| Performance                                                                                                                                                                                                                                                                                                                                                                                                                                                                                                                                                                                                                                                                                                                                                                                                                                                                                                                                                                                                                                                                                                                                                                                                                                                                                                                                                                                                                                                                                                                                                                                                                                                                                                                                                                                                                                                                                                                                                                                                                                                                                                                    |                                               | 11.15%         | +9.12%               | +6.32%          | -0.0         |                    | +36.35%       | +198.27%         |
| Performance p.a.                                                                                                                                                                                                                                                                                                                                                                                                                                                                                                                                                                                                                                                                                                                                                                                                                                                                                                                                                                                                                                                                                                                                                                                                                                                                                                                                                                                                                                                                                                                                                                                                                                                                                                                                                                                                                                                                                                                                                                                                                                                                                                               | -                                             | _              | -                    | +6.30%          | -0.0         |                    | +6.39%        | +5.42%           |
| Sharpe ratio                                                                                                                                                                                                                                                                                                                                                                                                                                                                                                                                                                                                                                                                                                                                                                                                                                                                                                                                                                                                                                                                                                                                                                                                                                                                                                                                                                                                                                                                                                                                                                                                                                                                                                                                                                                                                                                                                                                                                                                                                                                                                                                   | -0.38                                         | 1.63           | 1.58                 | 0.20            | -0           | .27 -0.52          | 0.15          | 0.09             |
| Volatility                                                                                                                                                                                                                                                                                                                                                                                                                                                                                                                                                                                                                                                                                                                                                                                                                                                                                                                                                                                                                                                                                                                                                                                                                                                                                                                                                                                                                                                                                                                                                                                                                                                                                                                                                                                                                                                                                                                                                                                                                                                                                                                     | 10.26%                                        | 12.17%         | 12.61%               | 12.87%          | 14.00        | 6% 14.74%          | 17.73%        | 17.65%           |
| Worst month                                                                                                                                                                                                                                                                                                                                                                                                                                                                                                                                                                                                                                                                                                                                                                                                                                                                                                                                                                                                                                                                                                                                                                                                                                                                                                                                                                                                                                                                                                                                                                                                                                                                                                                                                                                                                                                                                                                                                                                                                                                                                                                    | -                                             | -4.11%         | -4.11%               | -4.75%          | -8.7         |                    | -10.30%       | -16.68%          |
| Best month                                                                                                                                                                                                                                                                                                                                                                                                                                                                                                                                                                                                                                                                                                                                                                                                                                                                                                                                                                                                                                                                                                                                                                                                                                                                                                                                                                                                                                                                                                                                                                                                                                                                                                                                                                                                                                                                                                                                                                                                                                                                                                                     | -                                             | 7.48%          | 7.48%                | 7.48%           | 11.39        | 9% 11.39%          | 11.39%        | 15.15%           |