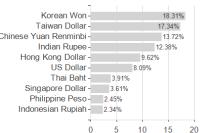

## Nordea 1 - Asia ex Japan Equity Fund - BP - EUR / LU0173782102 / 358450 / Nordea Inv. Funds

| Last 05/31/20241                                                                                                                                                                                                                                                                                                                                                                                                                                                                                                                                                                                                                                                                                                                                                                                                                                                                                                                                                                                                                                                                                                                                                                                                                                                                                                                                                                                                                                                                                                                                                                                                                                                                                                                                                                                                                                                                                                                                                                                                                                                                                                               | Region                                        |                | Branch               |                 |              | Type of yield      | Туре          |                  |
|--------------------------------------------------------------------------------------------------------------------------------------------------------------------------------------------------------------------------------------------------------------------------------------------------------------------------------------------------------------------------------------------------------------------------------------------------------------------------------------------------------------------------------------------------------------------------------------------------------------------------------------------------------------------------------------------------------------------------------------------------------------------------------------------------------------------------------------------------------------------------------------------------------------------------------------------------------------------------------------------------------------------------------------------------------------------------------------------------------------------------------------------------------------------------------------------------------------------------------------------------------------------------------------------------------------------------------------------------------------------------------------------------------------------------------------------------------------------------------------------------------------------------------------------------------------------------------------------------------------------------------------------------------------------------------------------------------------------------------------------------------------------------------------------------------------------------------------------------------------------------------------------------------------------------------------------------------------------------------------------------------------------------------------------------------------------------------------------------------------------------------|-----------------------------------------------|----------------|----------------------|-----------------|--------------|--------------------|---------------|------------------|
| 29.26 EUR                                                                                                                                                                                                                                                                                                                                                                                                                                                                                                                                                                                                                                                                                                                                                                                                                                                                                                                                                                                                                                                                                                                                                                                                                                                                                                                                                                                                                                                                                                                                                                                                                                                                                                                                                                                                                                                                                                                                                                                                                                                                                                                      | Asia (excl. Japan)                            |                | Mixed Sectors        |                 |              | reinvestment       | Equity Fund   | d                |
| ■ Nordea 1 - Asia ex Japan Equity Fund - 3P - EUR                                                                                                                                                                                                                                                                                                                                                                                                                                                                                                                                                                                                                                                                                                                                                                                                                                                                                                                                                                                                                                                                                                                                                                                                                                                                                                                                                                                                                                                                                                                                                                                                                                                                                                                                                                                                                                                                                                                                                                                                                                                                              |                                               |                |                      |                 | 65%          | Risk key figures   |               |                  |
|                                                                                                                                                                                                                                                                                                                                                                                                                                                                                                                                                                                                                                                                                                                                                                                                                                                                                                                                                                                                                                                                                                                                                                                                                                                                                                                                                                                                                                                                                                                                                                                                                                                                                                                                                                                                                                                                                                                                                                                                                                                                                                                                |                                               |                |                      |                 | 60%<br>55%   | SRI 1              | 2 3 4         | 5 6 7            |
|                                                                                                                                                                                                                                                                                                                                                                                                                                                                                                                                                                                                                                                                                                                                                                                                                                                                                                                                                                                                                                                                                                                                                                                                                                                                                                                                                                                                                                                                                                                                                                                                                                                                                                                                                                                                                                                                                                                                                                                                                                                                                                                                | The War                                       |                |                      |                 | 50%          | Mountain-View Fund | s Rating²     | EDA <sup>3</sup> |
|                                                                                                                                                                                                                                                                                                                                                                                                                                                                                                                                                                                                                                                                                                                                                                                                                                                                                                                                                                                                                                                                                                                                                                                                                                                                                                                                                                                                                                                                                                                                                                                                                                                                                                                                                                                                                                                                                                                                                                                                                                                                                                                                | W. /                                          | \u             | Δ                    |                 | 45%          |                    |               | 80               |
|                                                                                                                                                                                                                                                                                                                                                                                                                                                                                                                                                                                                                                                                                                                                                                                                                                                                                                                                                                                                                                                                                                                                                                                                                                                                                                                                                                                                                                                                                                                                                                                                                                                                                                                                                                                                                                                                                                                                                                                                                                                                                                                                | Mary Mary Mary                                | TW             | A The ha             | , N             | 35%<br>30%   | Yearly Performa    | nce           |                  |
| W My My My My Market Ma |                                               |                |                      |                 | 25%<br>20%   | 2023               |               | -1.70%           |
|                                                                                                                                                                                                                                                                                                                                                                                                                                                                                                                                                                                                                                                                                                                                                                                                                                                                                                                                                                                                                                                                                                                                                                                                                                                                                                                                                                                                                                                                                                                                                                                                                                                                                                                                                                                                                                                                                                                                                                                                                                                                                                                                | Wy                                            | 1/1/4          | λ                    |                 | 15%          | 2022               |               | -15.05%          |
| MACH                                                                                                                                                                                                                                                                                                                                                                                                                                                                                                                                                                                                                                                                                                                                                                                                                                                                                                                                                                                                                                                                                                                                                                                                                                                                                                                                                                                                                                                                                                                                                                                                                                                                                                                                                                                                                                                                                                                                                                                                                                                                                                                           |                                               | MA             | My I'm NATHON        | Water land with | 10%          | 2021               |               | +4.12%           |
|                                                                                                                                                                                                                                                                                                                                                                                                                                                                                                                                                                                                                                                                                                                                                                                                                                                                                                                                                                                                                                                                                                                                                                                                                                                                                                                                                                                                                                                                                                                                                                                                                                                                                                                                                                                                                                                                                                                                                                                                                                                                                                                                |                                               |                |                      | AAA             | - 0%<br>5%   | 2020               |               | +21.42%          |
| Vin                                                                                                                                                                                                                                                                                                                                                                                                                                                                                                                                                                                                                                                                                                                                                                                                                                                                                                                                                                                                                                                                                                                                                                                                                                                                                                                                                                                                                                                                                                                                                                                                                                                                                                                                                                                                                                                                                                                                                                                                                                                                                                                            |                                               |                | W                    |                 | -10%<br>-15% | 2019               |               | +30.06%          |
| 2020                                                                                                                                                                                                                                                                                                                                                                                                                                                                                                                                                                                                                                                                                                                                                                                                                                                                                                                                                                                                                                                                                                                                                                                                                                                                                                                                                                                                                                                                                                                                                                                                                                                                                                                                                                                                                                                                                                                                                                                                                                                                                                                           | 2021 20                                       | 22             | 2023                 | 2024            | -20%         |                    |               |                  |
| Master data                                                                                                                                                                                                                                                                                                                                                                                                                                                                                                                                                                                                                                                                                                                                                                                                                                                                                                                                                                                                                                                                                                                                                                                                                                                                                                                                                                                                                                                                                                                                                                                                                                                                                                                                                                                                                                                                                                                                                                                                                                                                                                                    |                                               |                | onditions            |                 |              | Other figures      |               |                  |
| Fund type                                                                                                                                                                                                                                                                                                                                                                                                                                                                                                                                                                                                                                                                                                                                                                                                                                                                                                                                                                                                                                                                                                                                                                                                                                                                                                                                                                                                                                                                                                                                                                                                                                                                                                                                                                                                                                                                                                                                                                                                                                                                                                                      | Single                                        |                | ue surcharge         |                 | 5.00%        | Minimum investment |               | UNT              |
| Category                                                                                                                                                                                                                                                                                                                                                                                                                                                                                                                                                                                                                                                                                                                                                                                                                                                                                                                                                                                                                                                                                                                                                                                                                                                                                                                                                                                                                                                                                                                                                                                                                                                                                                                                                                                                                                                                                                                                                                                                                                                                                                                       |                                               |                | anned administr. fee |                 | 0.00%        | Savings plan       |               |                  |
| Sub category                                                                                                                                                                                                                                                                                                                                                                                                                                                                                                                                                                                                                                                                                                                                                                                                                                                                                                                                                                                                                                                                                                                                                                                                                                                                                                                                                                                                                                                                                                                                                                                                                                                                                                                                                                                                                                                                                                                                                                                                                                                                                                                   | Mixed Sec                                     | ctors De       | posit fees           |                 | 0.00%        | UCITS / OGAW       |               | Yes              |
| Fund domicile                                                                                                                                                                                                                                                                                                                                                                                                                                                                                                                                                                                                                                                                                                                                                                                                                                                                                                                                                                                                                                                                                                                                                                                                                                                                                                                                                                                                                                                                                                                                                                                                                                                                                                                                                                                                                                                                                                                                                                                                                                                                                                                  | Luxemb                                        | ourg Re        | demption charge      |                 | 0.00%        | Performance fee    |               | 0.00%            |
| Tranch volume                                                                                                                                                                                                                                                                                                                                                                                                                                                                                                                                                                                                                                                                                                                                                                                                                                                                                                                                                                                                                                                                                                                                                                                                                                                                                                                                                                                                                                                                                                                                                                                                                                                                                                                                                                                                                                                                                                                                                                                                                                                                                                                  | (05/31/2024) USD 19.43                        | mill. On       | going charges        |                 | -            | Redeployment fee   |               | 0.00%            |
| Total volume                                                                                                                                                                                                                                                                                                                                                                                                                                                                                                                                                                                                                                                                                                                                                                                                                                                                                                                                                                                                                                                                                                                                                                                                                                                                                                                                                                                                                                                                                                                                                                                                                                                                                                                                                                                                                                                                                                                                                                                                                                                                                                                   | (05/31/2024) USD 69.70                        | mill. Di       | vidends              |                 |              | Investment comp    | any           |                  |
| Launch date                                                                                                                                                                                                                                                                                                                                                                                                                                                                                                                                                                                                                                                                                                                                                                                                                                                                                                                                                                                                                                                                                                                                                                                                                                                                                                                                                                                                                                                                                                                                                                                                                                                                                                                                                                                                                                                                                                                                                                                                                                                                                                                    | 9/15/2                                        | 2003           |                      |                 |              |                    | Nord          | dea Inv. Funds   |
| KESt report funds                                                                                                                                                                                                                                                                                                                                                                                                                                                                                                                                                                                                                                                                                                                                                                                                                                                                                                                                                                                                                                                                                                                                                                                                                                                                                                                                                                                                                                                                                                                                                                                                                                                                                                                                                                                                                                                                                                                                                                                                                                                                                                              |                                               | Yes            |                      |                 |              | 562, Rue de        | Neudorf, 2017 | 7, Luxembourç    |
| Business year start                                                                                                                                                                                                                                                                                                                                                                                                                                                                                                                                                                                                                                                                                                                                                                                                                                                                                                                                                                                                                                                                                                                                                                                                                                                                                                                                                                                                                                                                                                                                                                                                                                                                                                                                                                                                                                                                                                                                                                                                                                                                                                            | 01                                            | 1.01.          |                      |                 |              |                    |               | Luxembourg       |
| Sustainability type                                                                                                                                                                                                                                                                                                                                                                                                                                                                                                                                                                                                                                                                                                                                                                                                                                                                                                                                                                                                                                                                                                                                                                                                                                                                                                                                                                                                                                                                                                                                                                                                                                                                                                                                                                                                                                                                                                                                                                                                                                                                                                            |                                               |                |                      |                 |              |                    | https://v     | www.nordea.lu    |
| Fund manager                                                                                                                                                                                                                                                                                                                                                                                                                                                                                                                                                                                                                                                                                                                                                                                                                                                                                                                                                                                                                                                                                                                                                                                                                                                                                                                                                                                                                                                                                                                                                                                                                                                                                                                                                                                                                                                                                                                                                                                                                                                                                                                   | Manulife Investment Management (I<br>Kong) Li | Hong<br>imited |                      |                 |              |                    |               |                  |
| Performance                                                                                                                                                                                                                                                                                                                                                                                                                                                                                                                                                                                                                                                                                                                                                                                                                                                                                                                                                                                                                                                                                                                                                                                                                                                                                                                                                                                                                                                                                                                                                                                                                                                                                                                                                                                                                                                                                                                                                                                                                                                                                                                    | 1M                                            | 6M             | YTD                  | 1Y              |              | 2Y 3Y              | 5Y            | Since star       |
| Performance                                                                                                                                                                                                                                                                                                                                                                                                                                                                                                                                                                                                                                                                                                                                                                                                                                                                                                                                                                                                                                                                                                                                                                                                                                                                                                                                                                                                                                                                                                                                                                                                                                                                                                                                                                                                                                                                                                                                                                                                                                                                                                                    |                                               | 11.15%         | +9.12%               | +6.32%          | -0.0         |                    | +36.35%       | +198.27%         |
| Performance p.a.                                                                                                                                                                                                                                                                                                                                                                                                                                                                                                                                                                                                                                                                                                                                                                                                                                                                                                                                                                                                                                                                                                                                                                                                                                                                                                                                                                                                                                                                                                                                                                                                                                                                                                                                                                                                                                                                                                                                                                                                                                                                                                               | -                                             | _              | -                    | +6.30%          | -0.0         |                    | +6.39%        | +5.42%           |
| Sharpe ratio                                                                                                                                                                                                                                                                                                                                                                                                                                                                                                                                                                                                                                                                                                                                                                                                                                                                                                                                                                                                                                                                                                                                                                                                                                                                                                                                                                                                                                                                                                                                                                                                                                                                                                                                                                                                                                                                                                                                                                                                                                                                                                                   | -0.38                                         | 1.63           | 1.58                 | 0.20            | -0           | .27 -0.52          | 0.15          | 0.09             |
| Volatility                                                                                                                                                                                                                                                                                                                                                                                                                                                                                                                                                                                                                                                                                                                                                                                                                                                                                                                                                                                                                                                                                                                                                                                                                                                                                                                                                                                                                                                                                                                                                                                                                                                                                                                                                                                                                                                                                                                                                                                                                                                                                                                     | 10.26%                                        | 12.17%         | 12.61%               | 12.87%          | 14.00        | 6% 14.74%          | 17.73%        | 17.65%           |
| Worst month                                                                                                                                                                                                                                                                                                                                                                                                                                                                                                                                                                                                                                                                                                                                                                                                                                                                                                                                                                                                                                                                                                                                                                                                                                                                                                                                                                                                                                                                                                                                                                                                                                                                                                                                                                                                                                                                                                                                                                                                                                                                                                                    | -                                             | -4.11%         | -4.11%               | -4.75%          | -8.7         |                    | -10.30%       | -16.68%          |
| Best month                                                                                                                                                                                                                                                                                                                                                                                                                                                                                                                                                                                                                                                                                                                                                                                                                                                                                                                                                                                                                                                                                                                                                                                                                                                                                                                                                                                                                                                                                                                                                                                                                                                                                                                                                                                                                                                                                                                                                                                                                                                                                                                     | -                                             | 7.48%          | 7.48%                | 7.48%           | 11.39        | 9% 11.39%          | 11.39%        | 15.15%           |