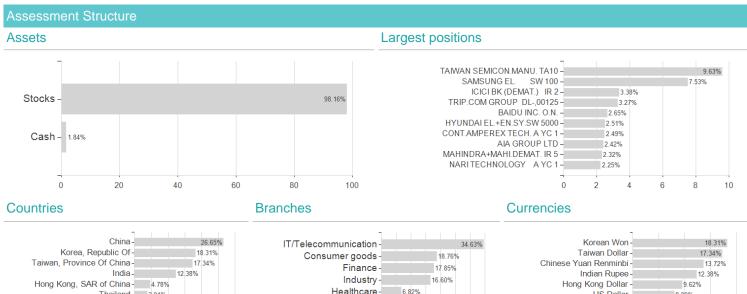

andard criteria. The maximum value is 100. For more information visit EDA





## Nordea 1 - Asia ex Japan Equity Fund - BP - EUR / LU0173782102 / 358450 / Nordea Inv. Funds

## Investment goal

This Sub-fund aims to preserve Shareholder's capital and to provide an adequate rate of return on the investment by investing in Asian stocks. The Subfund is managed in accordance with the International Focus Equities Concept, an investment process which focuses on in-depth analysis of company fundamentals when selecting an investment target. The process seeks to identify attractively valued equities of companies with strong fundamentals. The process focuses on equities which, in the portfolio manager's view, are undervalued in relation to the company's ability to generate cash flow over the long