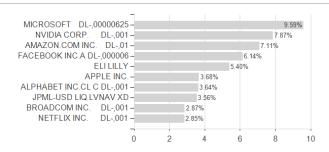

## JPM US Growth D (acc) - USD / LU0119065240 / 603009 / JPMorgan AM (EU)



Austria, Germany, Switzerland, United Kingdom, Luxembourg

<sup>1</sup> Important note on update status: The displayed date refers exclusively to the calculation of the NAV.
2 The Mountain-View Data Fund Rating calculates a computative ranking for funds using yield, volatility and trend data. For more information visit MVD Funds Rating





## JPM US Growth D (acc) - USD / LU0119065240 / 603009 / JPMorgan AM (EU)

3 Displays the Ethical-Dynamical Ratio calculated according to standard criteria. The maximum value is 100. For more information visit EDA



## Assets Largest positions





Countries Branches Currencies