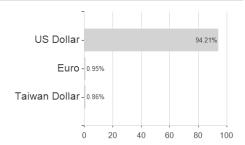

## JPM US Growth D (acc) - USD / LU0119065240 / 603009 / JPMorgan AM (EU)



Austria, Germany, Switzerland, United Kingdom, Luxembourg

<sup>1</sup> Important note on update status: The displayed date refers exclusively to the calculation of the NAV.
2 The Mountain-View Data Fund Rating calculates a computative ranking for funds using yield, volatility and trend data. For more information visit MVD Funds Rating





## JPM US Growth D (acc) - USD / LU0119065240 / 603009 / JPMorgan AM (EU)

3 Displays the Ethical-Dynamical Ratio calculated according to standard criteria. The maximum value is 100. For more information visit EDA



## Assets Largest positions





Countries Branches Currencies