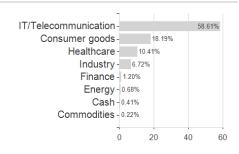

## JPM US Growth D (acc) - USD / LU0119065240 / 603009 / JPMorgan AM (EU)



Austria, Germany, Switzerland, United Kingdom, Luxembourg

<sup>1</sup> Important note on update status: The displayed date refers exclusively to the calculation of the NAV.
2 The Mountain-View Data Fund Rating calculates a computative ranking for funds using yield, volatility and trend data. For more information visit MVD Funds Rating





## JPM US Growth D (acc) - USD / LU0119065240 / 603009 / JPMorgan AM (EU)

3 Displays the Ethical-Dynamical Ratio calculated according to standard criteria. The maximum value is 100. For more information visit EDA



## Assets Largest positions





Countries Branches Currencies