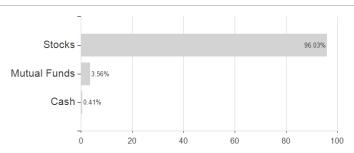

## JPM US Growth D (acc) - USD / LU0119065240 / 603009 / JPMorgan AM (EU)



Austria, Germany, Switzerland, United Kingdom, Luxembourg

<sup>1</sup> Important note on update status: The displayed date refers exclusively to the calculation of the NAV.
2 The Mountain-View Data Fund Rating calculates a computative ranking for funds using yield, volatility and trend data. For more information visit MVD Funds Rating





## JPM US Growth D (acc) - USD / LU0119065240 / 603009 / JPMorgan AM (EU)

3 Displays the Ethical-Dynamical Ratio calculated according to standard criteria. The maximum value is 100. For more information visit EDA



## Assets Largest positions





Countries Branches Currencies