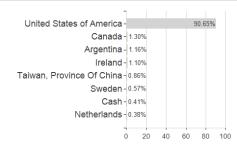

## JPM US Growth D (acc) - USD / LU0119065240 / 603009 / JPMorgan AM (EU)



Austria, Germany, Switzerland, United Kingdom, Luxembourg

<sup>1</sup> Important note on update status: The displayed date refers exclusively to the calculation of the NAV.
2 The Mountain-View Data Fund Rating calculates a computative ranking for funds using yield, volatility and trend data. For more information visit MVD Funds Rating





## JPM US Growth D (acc) - USD / LU0119065240 / 603009 / JPMorgan AM (EU)

3 Displays the Ethical-Dynamical Ratio calculated according to standard criteria. The maximum value is 100. For more information visit EDA



## Assets Largest positions





Countries Branches Currencies