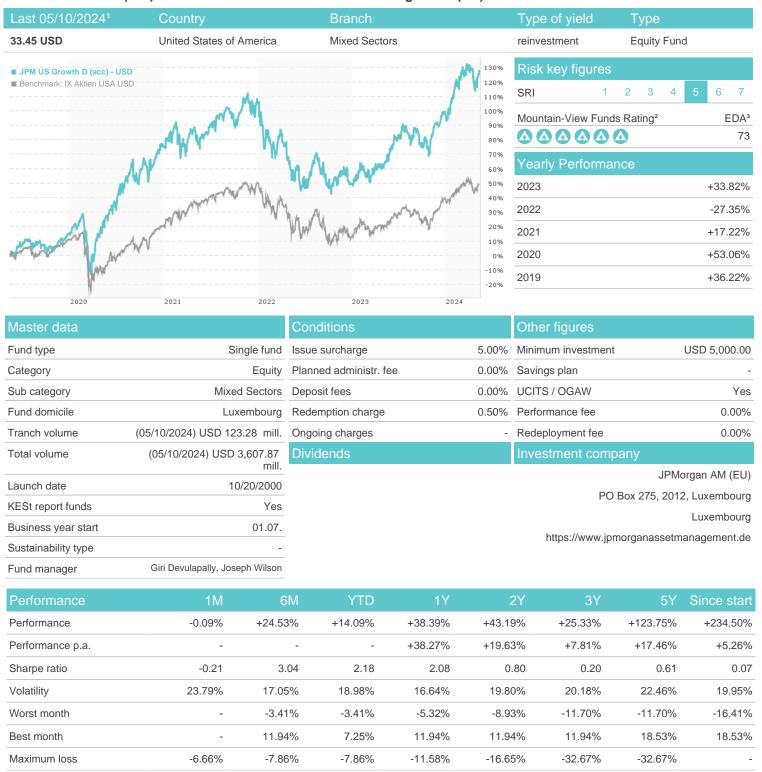

## JPM US Growth D (acc) - USD / LU0119065240 / 603009 / JPMorgan AM (EU)

Austria, Germany, Switzerland, United Kingdom, Luxembourg

<sup>1</sup> Important note on update status: The displayed date refers exclusively to the calculation of the NAV.
2 The Mountain-View Data Fund Rating calculates a computative ranking for funds using yield, volatility and trend data. For more information visit MVD Funds Rating