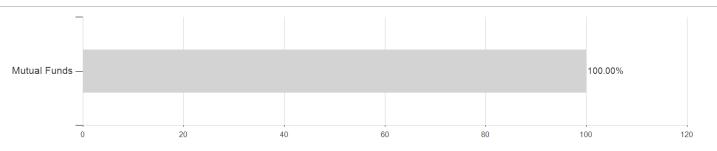

### I-AM AllStars Multi Asset (T) / AT0000618731 / 061873 / LLB Invest KAG



## Distribution permission

Austria, Germany

<sup>1</sup> Important note on update status: The displayed date refers exclusively to the calculation of the NAV.
2 The Mountain-View Data Fund Rating calculates a computative ranking for funds using yield, volatility and trend data. For more information visit MVD Funds Rating

<sup>3</sup> Displays the Ethical-Dynamical Ratio calculated according to standard criteria. The maximum value is 100. For more information visit EDA





# I-AM AllStars Multi Asset (T) / AT0000618731 / 061873 / LLB Invest KAG

### **Assets**



### Countries