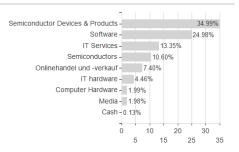

### iShares STOXX Eur.600 T.U.E.(DE) / DE000A0H08Q4 / A0H08Q / BlackRock AM (DE)



#### Distribution permission

Austria, Germany, Switzerland

<sup>1</sup> Important note on update status: The displayed date refers exclusively to the calculation of the NAV.
2 The Mountain-View Data Fund Rating calculates a computative ranking for funds using yield, volatility and trend data. For more information visit MVD Funds Rating

<sup>3</sup> Displays the Ethical-Dynamical Ratio calculated according to standard criteria. The maximum value is 100. For more information visit EDA





# iShares STOXX Eur.600 T.U.E.(DE) / DE000A0H08Q4 / A0H08Q / BlackRock AM (DE)



# Largest positions



Countries **Branches** Currencies