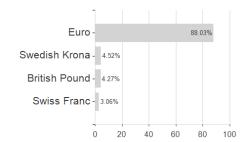

### iShares STOXX Eur.600 T.U.E.(DE) / DE000A0H08Q4 / A0H08Q / BlackRock AM (DE)



#### Distribution permission

Austria, Germany, Switzerland

<sup>1</sup> Important note on update status: The displayed date refers exclusively to the calculation of the NAV.
2 The Mountain-View Data Fund Rating calculates a computative ranking for funds using yield, volatility and trend data. For more information visit MVD Funds Rating

<sup>3</sup> Displays the Ethical-Dynamical Ratio calculated according to standard criteria. The maximum value is 100. For more information visit EDA





# iShares STOXX Eur.600 T.U.E.(DE) / DE000A0H08Q4 / A0H08Q / BlackRock AM (DE)



# Largest positions



Countries **Branches** Currencies