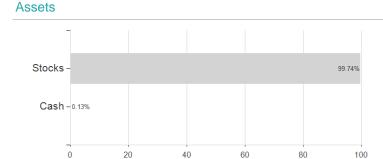

### iShares STOXX Eur.600 T.U.E.(DE) / DE000A0H08Q4 / A0H08Q / BlackRock AM (DE)



#### Distribution permission

Austria, Germany, Switzerland

<sup>1</sup> Important note on update status: The displayed date refers exclusively to the calculation of the NAV.
2 The Mountain-View Data Fund Rating calculates a computative ranking for funds using yield, volatility and trend data. For more information visit MVD Funds Rating

<sup>3</sup> Displays the Ethical-Dynamical Ratio calculated according to standard criteria. The maximum value is 100. For more information visit EDA





# iShares STOXX Eur.600 T.U.E.(DE) / DE000A0H08Q4 / A0H08Q / BlackRock AM (DE)



# Largest positions



Countries **Branches** Currencies