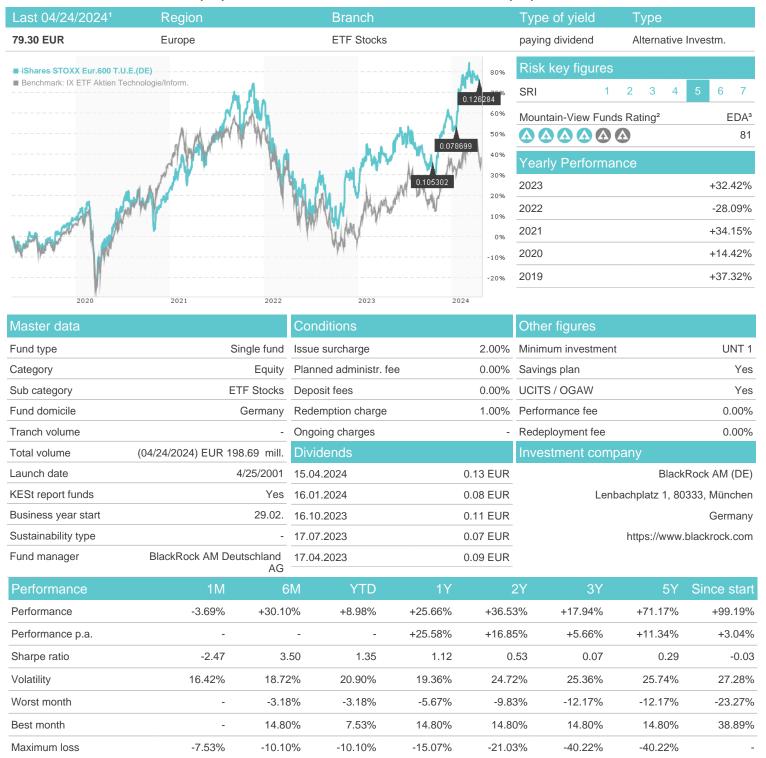

### iShares STOXX Eur.600 T.U.E.(DE) / DE000A0H08Q4 / A0H08Q / BlackRock AM (DE)

#### Distribution permission

Austria, Germany, Switzerland

<sup>1</sup> Important note on update status: The displayed date refers exclusively to the calculation of the NAV.
2 The Mountain-View Data Fund Rating calculates a computative ranking for funds using yield, volatility and trend data. For more information visit MVD Funds Rating

<sup>3</sup> Displays the Ethical-Dynamical Ratio calculated according to standard criteria. The maximum value is 100. For more information visit EDA