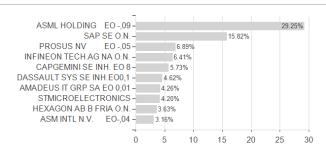

### iShares STOXX Eur.600 T.U.E.(DE) / DE000A0H08Q4 / A0H08Q / BlackRock AM (DE)



#### Distribution permission

Austria, Germany, Switzerland

<sup>1</sup> Important note on update status: The displayed date refers exclusively to the calculation of the NAV.
2 The Mountain-View Data Fund Rating calculates a computative ranking for funds using yield, volatility and trend data. For more information visit MVD Funds Rating

<sup>3</sup> Displays the Ethical-Dynamical Ratio calculated according to standard criteria. The maximum value is 100. For more information visit EDA





# iShares STOXX Eur.600 T.U.E.(DE) / DE000A0H08Q4 / A0H08Q / BlackRock AM (DE)



# Largest positions



Countries **Branches** Currencies