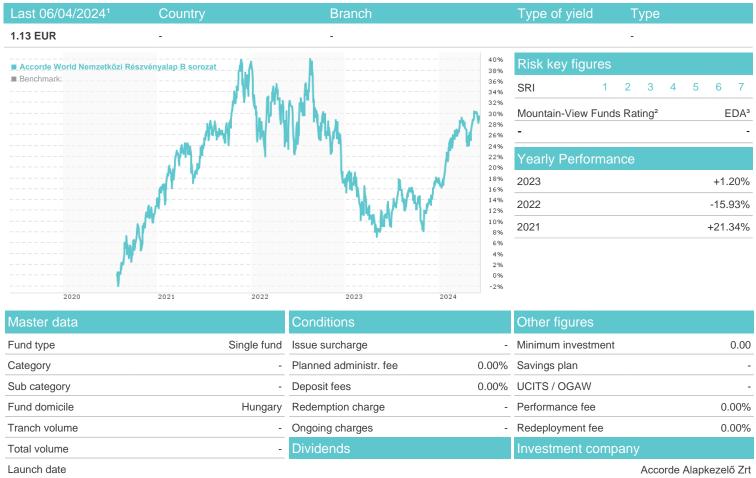

| Performance      | 1M     | 6M      | YTD    | 1Y      | 2Y      | 3Y      | 5Y    | Since start |
|------------------|--------|---------|--------|---------|---------|---------|-------|-------------|
| Performance      | +0.49% | +12.76% | +9.21% | +15.70% | -1.73%  | +6.77%  | -     | +28.89%     |
| Performance p.a. | -      | -       | -      | +15.70% | -0.87%  | +2.20%  | -     | +6.81%      |
| Sharpe ratio     | 0.37   | 2.60    | 2.07   | 1.18    | -0.33   | -0.11   | -     | 0.21        |
| Volatility       | 7.66%  | 9.00%   | 9.38%  | 10.13%  | 14.22%  | 14.63%  | 0.00% | 14.37%      |
| Worst month      | -      | -2.77%  | -2.77% | -5.06%  | -7.78%  | -7.78%  | 0.00% | -7.78%      |
| Best month       | -      | 3.76%   | 3.76%  | 5.13%   | 8.84%   | 8.84%   | 0.00% | 8.84%       |
| Maximum loss     | -1.65% | -3.99%  | -3.99% | -8.20%  | -23.51% | -23.51% | 0.00% | _           |