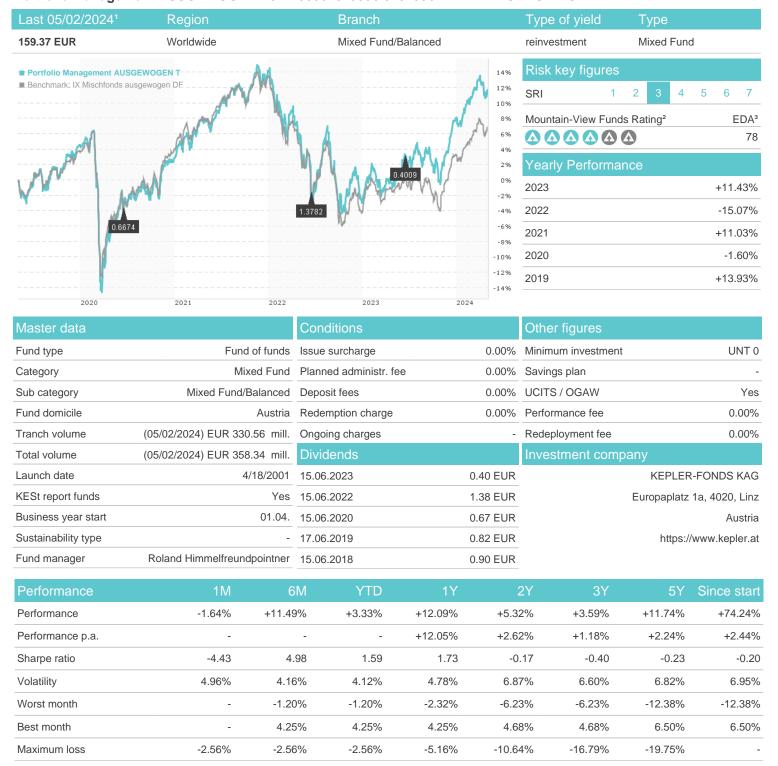

## Portfolio Management AUSGEWOGEN T / AT0000707559 / 070755 / KEPLER-FONDS KAG



## Distribution permission

Austria, Germany

<sup>1</sup> Important note on update status: The displayed date refers exclusively to the calculation of the NAV.
2 The Mountain-View Data Fund Rating calculates a computative ranking for funds using yield, volatility and trend data. For more information visit MVD Funds Rating

<sup>3</sup> Displays the Ethical-Dynamical Ratio calculated according to standard criteria. The maximum value is 100. For more information visit EDA





## Portfolio Management AUSGEWOGEN T / AT0000707559 / 070755 / KEPLER-FONDS KAG