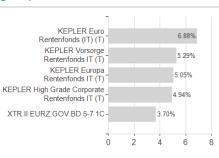

# Portfolio Management SOLIDE T / AT0000707575 / 070757 / KEPLER-FONDS KAG



### Distribution permission

Austria, Germany

<sup>1</sup> Important note on update status: The displayed date refers exclusively to the calculation of the NAV.
2 The Mountain-View Data Fund Rating calculates a computative ranking for funds using yield, volatility and trend data. For more information visit MVD Funds Rating

<sup>3</sup> Displays the Ethical-Dynamical Ratio calculated according to standard criteria. The maximum value is 100. For more information visit EDA





# Portfolio Management SOLIDE T / AT0000707575 / 070757 / KEPLER-FONDS KAG

#### Assessment Structure



40

Currencies

20

#### Countries



**Branches** 

# Largest positions