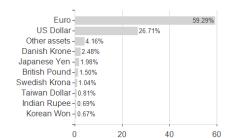

# Portfolio Management SOLIDE T / AT0000707575 / 070757 / KEPLER-FONDS KAG



### Distribution permission

Austria, Germany

<sup>1</sup> Important note on update status: The displayed date refers exclusively to the calculation of the NAV.
2 The Mountain-View Data Fund Rating calculates a computative ranking for funds using yield, volatility and trend data. For more information visit MVD Funds Rating

<sup>3</sup> Displays the Ethical-Dynamical Ratio calculated according to standard criteria. The maximum value is 100. For more information visit EDA





# Portfolio Management SOLIDE T / AT0000707575 / 070757 / KEPLER-FONDS KAG

#### Assessment Structure



40

Currencies

20

#### Countries



**Branches** 

# Largest positions