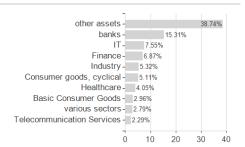

# Portfolio Management SOLIDE T / AT0000707575 / 070757 / KEPLER-FONDS KAG



### Distribution permission

Austria, Germany

<sup>1</sup> Important note on update status: The displayed date refers exclusively to the calculation of the NAV.
2 The Mountain-View Data Fund Rating calculates a computative ranking for funds using yield, volatility and trend data. For more information visit MVD Funds Rating

<sup>3</sup> Displays the Ethical-Dynamical Ratio calculated according to standard criteria. The maximum value is 100. For more information visit EDA





# Portfolio Management SOLIDE T / AT0000707575 / 070757 / KEPLER-FONDS KAG

#### Assessment Structure



40

Currencies

20

#### Countries



**Branches** 

# Largest positions