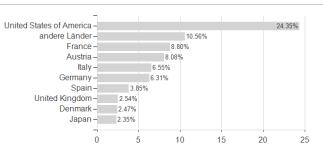

# Portfolio Management SOLIDE T / AT0000707575 / 070757 / KEPLER-FONDS KAG



### Distribution permission

Austria, Germany

<sup>1</sup> Important note on update status: The displayed date refers exclusively to the calculation of the NAV.
2 The Mountain-View Data Fund Rating calculates a computative ranking for funds using yield, volatility and trend data. For more information visit MVD Funds Rating

<sup>3</sup> Displays the Ethical-Dynamical Ratio calculated according to standard criteria. The maximum value is 100. For more information visit EDA





# Portfolio Management SOLIDE T / AT0000707575 / 070757 / KEPLER-FONDS KAG

#### Assessment Structure



40

Currencies

20

#### Countries



**Branches** 

# Largest positions