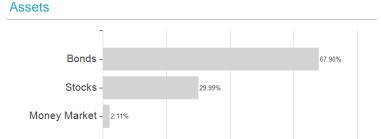

# Portfolio Management SOLIDE T / AT0000707575 / 070757 / KEPLER-FONDS KAG



### Distribution permission

Austria, Germany

<sup>1</sup> Important note on update status: The displayed date refers exclusively to the calculation of the NAV.
2 The Mountain-View Data Fund Rating calculates a computative ranking for funds using yield, volatility and trend data. For more information visit MVD Funds Rating

<sup>3</sup> Displays the Ethical-Dynamical Ratio calculated according to standard criteria. The maximum value is 100. For more information visit EDA





# Portfolio Management SOLIDE T / AT0000707575 / 070757 / KEPLER-FONDS KAG

#### Assessment Structure



40

Currencies

20

#### Countries



**Branches** 

# Largest positions