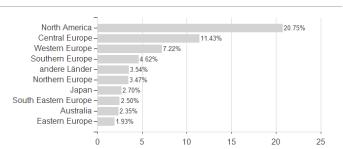

## Apollo Ausgewogen T / AT0000708763 / 070876 / Security KAG



## Distribution permission

Austria

<sup>1</sup> Important note on update status: The displayed date refers exclusively to the calculation of the NAV.
2 The Mountain-View Data Fund Rating calculates a computative ranking for funds using yield, volatility and trend data. For more information visit MVD Funds Rating

<sup>3</sup> Displays the Ethical-Dynamical Ratio calculated according to standard criteria. The maximum value is 100. For more information visit EDA





# Apollo Ausgewogen T / AT0000708763 / 070876 / Security KAG

#### Assessment Structure

#### A33033IIICIII Ottuctuit



### Countries



# Largest positions



### Currencies