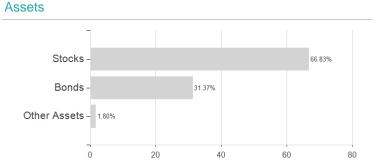

## Apollo Ausgewogen T / AT0000708763 / 070876 / Security KAG



## Distribution permission

Austria

<sup>1</sup> Important note on update status: The displayed date refers exclusively to the calculation of the NAV.
2 The Mountain-View Data Fund Rating calculates a computative ranking for funds using yield, volatility and trend data. For more information visit MVD Funds Rating

<sup>3</sup> Displays the Ethical-Dynamical Ratio calculated according to standard criteria. The maximum value is 100. For more information visit EDA





# Apollo Ausgewogen T / AT0000708763 / 070876 / Security KAG

#### Assessment Structure

#### A33033IIICIII Ottuctuit



### Countries



# Largest positions



### Currencies