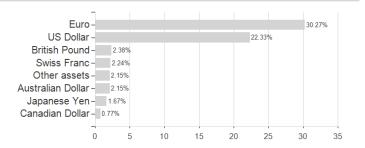

## Apollo Ausgewogen T / AT0000708763 / 070876 / Security KAG



## Distribution permission

Austria

<sup>1</sup> Important note on update status: The displayed date refers exclusively to the calculation of the NAV.
2 The Mountain-View Data Fund Rating calculates a computative ranking for funds using yield, volatility and trend data. For more information visit MVD Funds Rating

<sup>3</sup> Displays the Ethical-Dynamical Ratio calculated according to standard criteria. The maximum value is 100. For more information visit EDA





# Apollo Ausgewogen T / AT0000708763 / 070876 / Security KAG

#### Assessment Structure

#### A33033IIICIII Ottuctuit



### Countries



# Largest positions



### Currencies