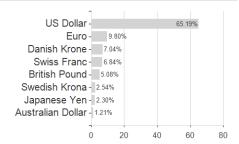

## Raiffeisen-Health a. Wellb.-ESG-Akt.R V / AT0000712716 / 071271 / Raiffeisen KAG



## Distribution permission

Austria, Germany

<sup>1</sup> Important note on update status: The displayed date refers exclusively to the calculation of the NAV.
2 The Mountain-View Data Fund Rating calculates a computative ranking for funds using yield, volatility and trend data. For more information visit MVD Funds Rating

<sup>3</sup> Displays the Ethical-Dynamical Ratio calculated according to standard criteria. The maximum value is 100. For more information visit EDA





## Raiffeisen-Health a.Wellb.-ESG-Akt.R V / AT0000712716 / 071271 / Raiffeisen KAG

## Largest positions **Assets**





**Branches** Currencies Countries