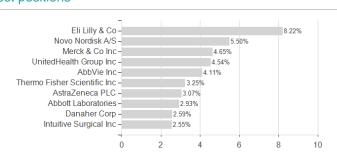

## Raiffeisen-Health a. Wellb.-ESG-Akt.R V / AT0000712716 / 071271 / Raiffeisen KAG



## Distribution permission

Austria, Germany

<sup>1</sup> Important note on update status: The displayed date refers exclusively to the calculation of the NAV.
2 The Mountain-View Data Fund Rating calculates a computative ranking for funds using yield, volatility and trend data. For more information visit MVD Funds Rating

<sup>3</sup> Displays the Ethical-Dynamical Ratio calculated according to standard criteria. The maximum value is 100. For more information visit EDA





## Raiffeisen-Health a.Wellb.-ESG-Akt.R V / AT0000712716 / 071271 / Raiffeisen KAG

## Largest positions **Assets**





**Branches** Currencies Countries