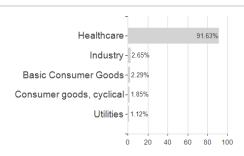

## Raiffeisen-Health a. Wellb.-ESG-Akt.R V / AT0000712716 / 071271 / Raiffeisen KAG



## Distribution permission

Austria, Germany

<sup>1</sup> Important note on update status: The displayed date refers exclusively to the calculation of the NAV.
2 The Mountain-View Data Fund Rating calculates a computative ranking for funds using yield, volatility and trend data. For more information visit MVD Funds Rating

<sup>3</sup> Displays the Ethical-Dynamical Ratio calculated according to standard criteria. The maximum value is 100. For more information visit EDA





## Raiffeisen-Health a.Wellb.-ESG-Akt.R V / AT0000712716 / 071271 / Raiffeisen KAG

## Largest positions **Assets**





**Branches** Currencies Countries