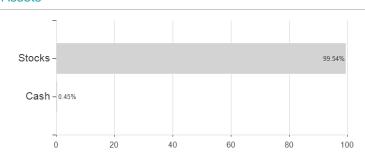

## Raiffeisen-Health a. Wellb.-ESG-Akt.R V / AT0000712716 / 071271 / Raiffeisen KAG



## Distribution permission

Austria, Germany

<sup>1</sup> Important note on update status: The displayed date refers exclusively to the calculation of the NAV.
2 The Mountain-View Data Fund Rating calculates a computative ranking for funds using yield, volatility and trend data. For more information visit MVD Funds Rating

<sup>3</sup> Displays the Ethical-Dynamical Ratio calculated according to standard criteria. The maximum value is 100. For more information visit EDA





## Raiffeisen-Health a.Wellb.-ESG-Akt.R V / AT0000712716 / 071271 / Raiffeisen KAG

## Largest positions **Assets**





**Branches** Currencies Countries