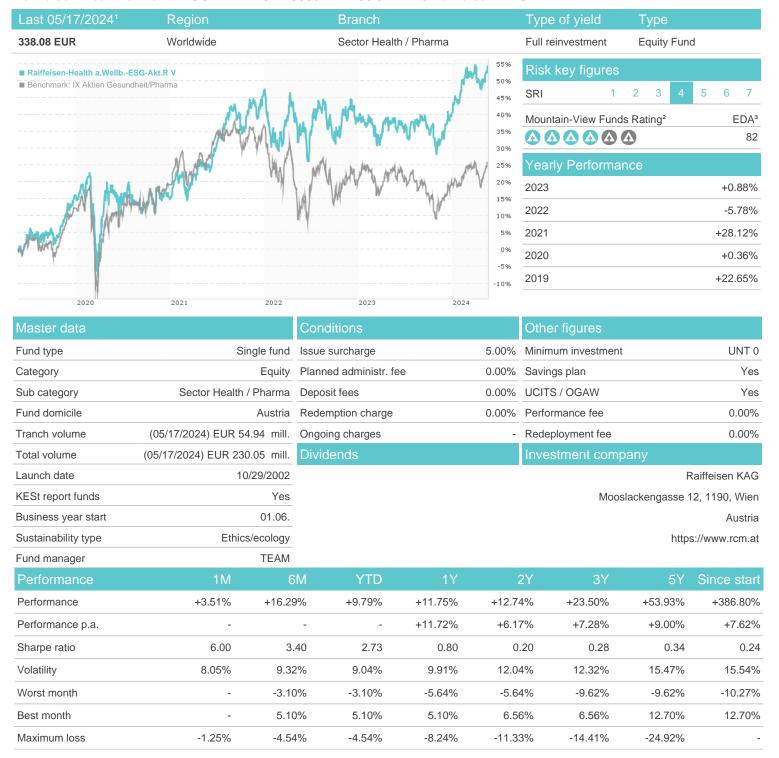

## Raiffeisen-Health a. Wellb.-ESG-Akt.R V / AT0000712716 / 071271 / Raiffeisen KAG

## Distribution permission

Austria, Germany

<sup>1</sup> Important note on update status: The displayed date refers exclusively to the calculation of the NAV.
2 The Mountain-View Data Fund Rating calculates a computative ranking for funds using yield, volatility and trend data. For more information visit MVD Funds Rating

<sup>3</sup> Displays the Ethical-Dynamical Ratio calculated according to standard criteria. The maximum value is 100. For more information visit EDA

## Raiffeisen-Health a.Wellb.-ESG-Akt.R V / AT0000712716 / 071271 / Raiffeisen KAG