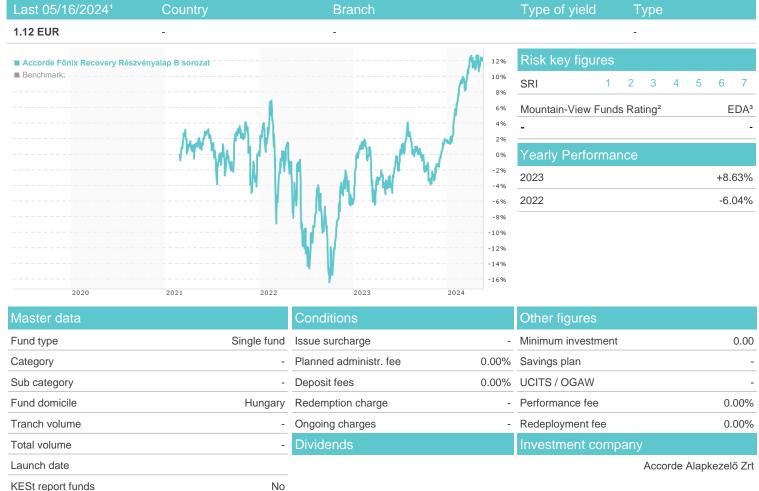

| Performance      | 1M     | 6M      | YTD     | 1Y      | 2Y      | 3Y      | 5Y    | Since start |
|------------------|--------|---------|---------|---------|---------|---------|-------|-------------|
| Performance      | +1.01% | +15.02% | +10.31% | +17.34% | +19.39% | +10.83% | -     | +12.44%     |
| Performance p.a. | -      | -       | -       | +17.29% | +9.25%  | +3.49%  | -     | +3.71%      |
| Sharpe ratio     | 1.26   | 4.92    | 4.26    | 1.96    | 0.45    | -0.02   | -     | -0.01       |
| Volatility       | 7.33%  | 5.85%   | 6.23%   | 6.90%   | 12.23%  | 13.28%  | 0.00% | 13.00%      |
| Worst month      | -      | -0.54%  | -0.54%  | -3.58%  | -11.52% | -11.52% | 0.00% | -11.52%     |
| Best month       | -      | 3.79%   | 3.79%   | 5.09%   | 9.41%   | 9.41%   | 0.00% | 9.41%       |
| Maximum loss     | -1.78% | -1.80%  | -1.80%  | -7.59%  | -15.81% | -21.82% | 0.00% | -           |

## Distribution permission

Hungary

<sup>1</sup> Important note on update status: The displayed date refers exclusively to the calculation of the NAV.

<sup>2</sup> The Mountain-View Data Fund Rating calculates a computative ranking for funds using yield, volatility and trend data. For more information visit MVD Funds Rating

<sup>3</sup> Displays the Ethical-Dynamical Ratio calculated according to standard criteria. The maximum value is 100. For more information visit EDA