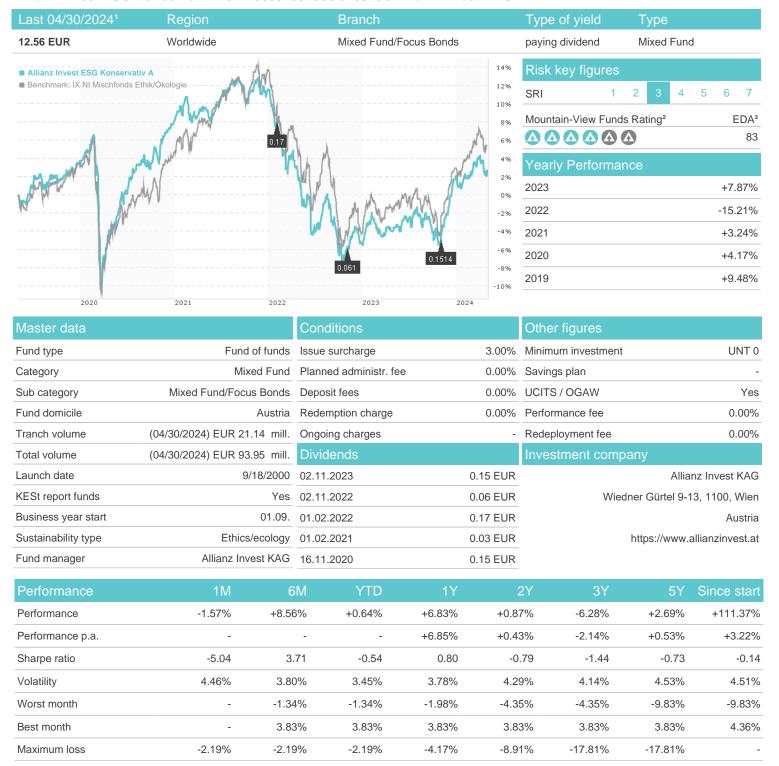

### Allianz Invest ESG Konservativ A / AT0000739198 / 073919 / Allianz Invest KAG

### Distribution permission

Austria

<sup>1</sup> Important note on update status: The displayed date refers exclusively to the calculation of the NAV.
2 The Mountain-View Data Fund Rating calculates a computative ranking for funds using yield, volatility and trend data. For more information visit MVD Funds Rating

<sup>3</sup> Displays the Ethical-Dynamical Ratio calculated according to standard criteria. The maximum value is 100. For more information visit EDA