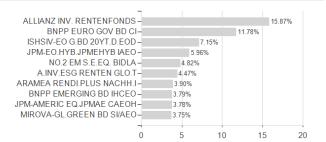

### Allianz Invest ESG Konservativ A / AT0000739198 / 073919 / Allianz Invest KAG



### Distribution permission

Austria

<sup>1</sup> Important note on update status: The displayed date refers exclusively to the calculation of the NAV.
2 The Mountain-View Data Fund Rating calculates a computative ranking for funds using yield, volatility and trend data. For more information visit MVD Funds Rating

<sup>3</sup> Displays the Ethical-Dynamical Ratio calculated according to standard criteria. The maximum value is 100. For more information visit EDA





## Allianz Invest ESG Konservativ A / AT0000739198 / 073919 / Allianz Invest KAG

#### Assessment Structure

### Assets



# Countries Largest positions