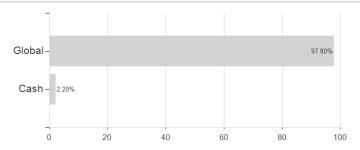

### Allianz Invest ESG Konservativ A / AT0000739198 / 073919 / Allianz Invest KAG



### Distribution permission

Austria

<sup>1</sup> Important note on update status: The displayed date refers exclusively to the calculation of the NAV.
2 The Mountain-View Data Fund Rating calculates a computative ranking for funds using yield, volatility and trend data. For more information visit MVD Funds Rating

<sup>3</sup> Displays the Ethical-Dynamical Ratio calculated according to standard criteria. The maximum value is 100. For more information visit EDA





## Allianz Invest ESG Konservativ A / AT0000739198 / 073919 / Allianz Invest KAG

#### Assessment Structure

### Assets



# Countries Largest positions