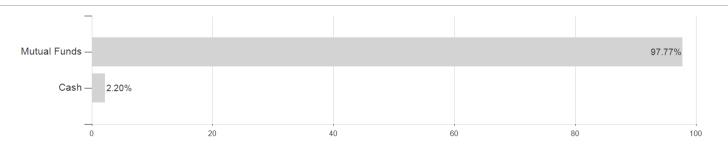

### Allianz Invest ESG Konservativ A / AT0000739198 / 073919 / Allianz Invest KAG



### Distribution permission

Austria

<sup>1</sup> Important note on update status: The displayed date refers exclusively to the calculation of the NAV.
2 The Mountain-View Data Fund Rating calculates a computative ranking for funds using yield, volatility and trend data. For more information visit MVD Funds Rating

<sup>3</sup> Displays the Ethical-Dynamical Ratio calculated according to standard criteria. The maximum value is 100. For more information visit EDA





## Allianz Invest ESG Konservativ A / AT0000739198 / 073919 / Allianz Invest KAG

#### Assessment Structure

### Assets



# Countries Largest positions