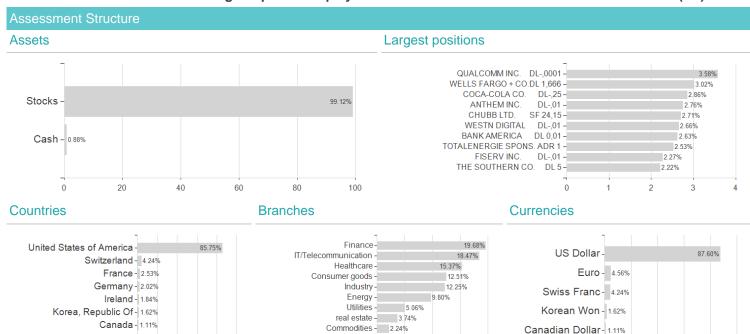

## T.Rowe Price Funds SICAV US Large Cap Value Equity Fund A / LU0133099654 / 767378 / T.Rowe Price M. (LU)



## Distribution permission

Austria, Germany, Switzerland

<sup>1</sup> Important note on update status: The displayed date refers exclusively to the calculation of the NAV.

<sup>2</sup> The Mountain-View Data Fund Rating calculates a computative ranking for funds using yield, volatility and trend data. For more information visit MVD Funds Rating

<sup>3</sup> Displays the Ethical-Dynamical Ratio calculated according to standard criteria. The maximum value is 100. For more information visit EDA



Cash - 0.88%

20 40 60

80 100



20

40

60 80

## T.Rowe Price Funds SICAV US Large Cap Value Equity Fund A / LU0133099654 / 767378 / T.Rowe Price M. (LU)



Cash - 0.88%

15