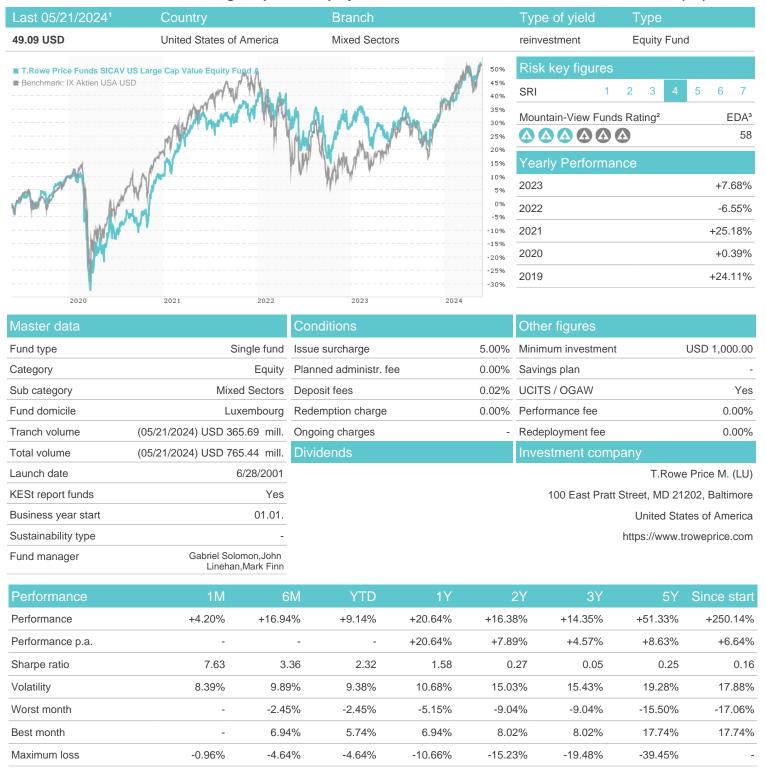

## T.Rowe Price Funds SICAV US Large Cap Value Equity Fund A / LU0133099654 / 767378 / T.Rowe Price M. (LU)

## Distribution permission

Austria, Germany, Switzerland

<sup>1</sup> Important note on update status: The displayed date refers exclusively to the calculation of the NAV.

<sup>2</sup> The Mountain-View Data Fund Rating calculates a computative ranking for funds using yield, volatility and trend data. For more information visit MVD Funds Rating

<sup>3</sup> Displays the Ethical-Dynamical Ratio calculated according to standard criteria. The maximum value is 100. For more information visit EDA

Cash - 0.88%

20 40 60

80 100

20

40

60 80

## T.Rowe Price Funds SICAV US Large Cap Value Equity Fund A / LU0133099654 / 767378 / T.Rowe Price M. (LU)

Cash - 0.88%

15