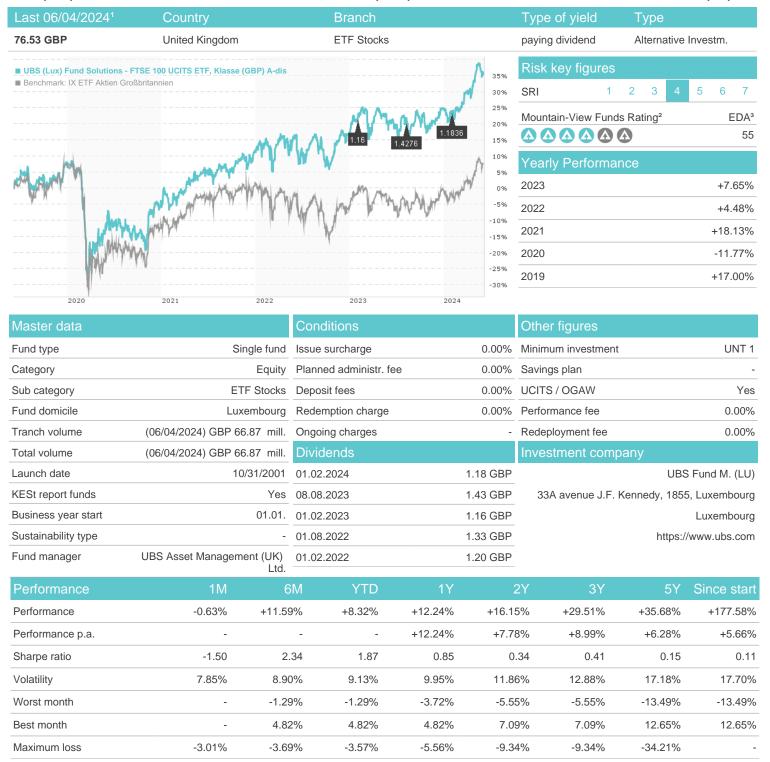

## UBS (Lux) Fund Solutions - FTSE 100 UCITS ETF, Klasse (GBP) A-dis / LU0136242590 / 794362 / UBS Fund M. (LU)

## Distribution permission

Germany, Switzerland, United Kingdom

<sup>1</sup> Important note on update status: The displayed date refers exclusively to the calculation of the NAV.
2 The Mountain-View Data Fund Rating calculates a computative ranking for funds using yield, volatility and trend data. For more information visit MVD Funds Rating

<sup>3</sup> Displays the Ethical-Dynamical Ratio calculated according to standard criteria. The maximum value is 100. For more information visit EDA