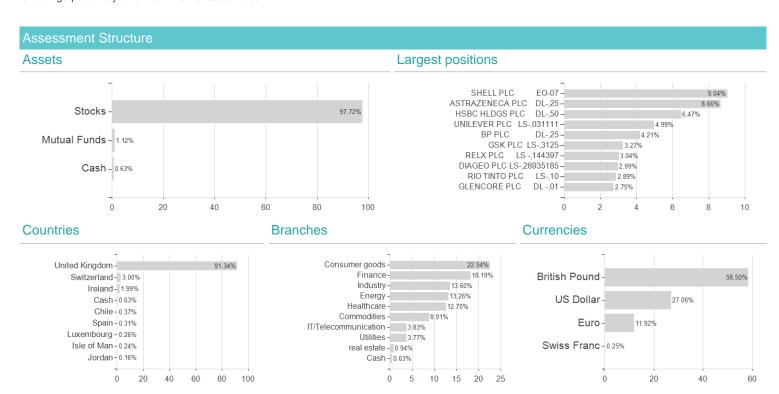

## Investment goal

The fund generally invests in all equities of UK large-cap companies included in the FTSE® 100 Index. The relative weightings of the companies correspond to their weightings in the index. The investment objective is to replicate the price and return performance of the FTSE® 100 Index net of fees. The stock exchange price may differ from the net asset value.