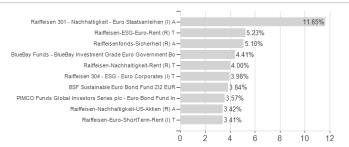

| 3% -14.10%                                                                                              | -14.10%       | -                                                                   |

Austria, Germany

<sup>1</sup> Important note on update status: The displayed date refers exclusively to the calculation of the NAV.
2 The Mountain-View Data Fund Rating calculates a computative ranking for funds using yield, volatility and trend data. For more information visit MVD Funds Rating
3 Displays the Ethical-Dynamical Ratio calculated according to standard criteria. The maximum value is 100. For more information visit EDA





## Raiffeisenfonds Sicherheit R A / AT0000811633 / 081163 / Raiffeisen KAG

### Assessment Structure

### Assets



# Countries Largest positions