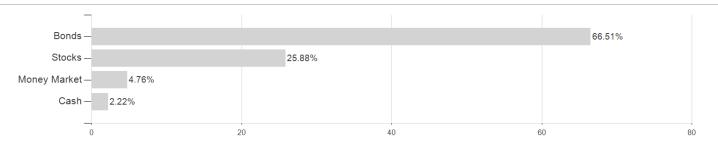

| 3% -14.10%                                                                                              | -14.10%       | -                                                                   |

Austria, Germany

<sup>1</sup> Important note on update status: The displayed date refers exclusively to the calculation of the NAV.
2 The Mountain-View Data Fund Rating calculates a computative ranking for funds using yield, volatility and trend data. For more information visit MVD Funds Rating
3 Displays the Ethical-Dynamical Ratio calculated according to standard criteria. The maximum value is 100. For more information visit EDA





## Raiffeisenfonds Sicherheit R A / AT0000811633 / 081163 / Raiffeisen KAG

### Assessment Structure

### Assets



# Countries Largest positions