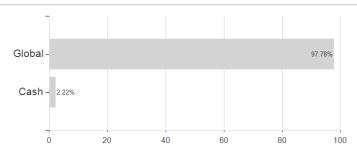

| 3% -14.10%                                                                                              | -14.10%       | -                                                                   |

Austria, Germany

<sup>1</sup> Important note on update status: The displayed date refers exclusively to the calculation of the NAV.
2 The Mountain-View Data Fund Rating calculates a computative ranking for funds using yield, volatility and trend data. For more information visit MVD Funds Rating
3 Displays the Ethical-Dynamical Ratio calculated according to standard criteria. The maximum value is 100. For more information visit EDA





## Raiffeisenfonds Sicherheit R A / AT0000811633 / 081163 / Raiffeisen KAG

### Assessment Structure

### Assets



# Countries Largest positions