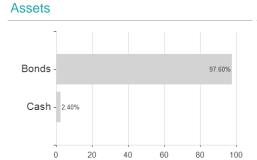

#### Barmenia Renditefonds DWS / DE0008474248 / 847424 / DWS Investment GmbH



### Distribution permission

Germany

<sup>1</sup> Important note on update status: The displayed date refers exclusively to the calculation of the NAV.
2 The Mountain-View Data Fund Rating calculates a computative ranking for funds using yield, volatility and trend data. For more information visit MVD Funds Rating

<sup>3</sup> Displays the Ethical-Dynamical Ratio calculated according to standard criteria. The maximum value is 100. For more information visit EDA





## Barmenia Renditefonds DWS / DE0008474248 / 847424 / DWS Investment GmbH

# Assessment Structure







## Countries