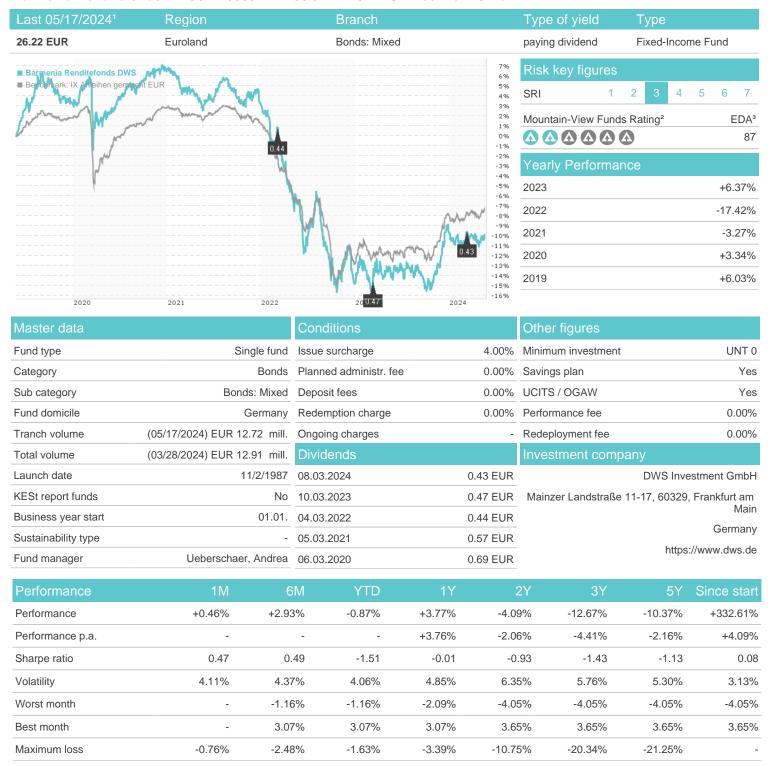

#### Barmenia Renditefonds DWS / DE0008474248 / 847424 / DWS Investment GmbH

### Distribution permission

Germany

<sup>1</sup> Important note on update status: The displayed date refers exclusively to the calculation of the NAV.
2 The Mountain-View Data Fund Rating calculates a computative ranking for funds using yield, volatility and trend data. For more information visit MVD Funds Rating

<sup>3</sup> Displays the Ethical-Dynamical Ratio calculated according to standard criteria. The maximum value is 100. For more information visit EDA