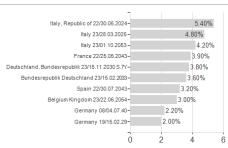

#### Barmenia Renditefonds DWS / DE0008474248 / 847424 / DWS Investment GmbH



### Distribution permission

Germany

<sup>1</sup> Important note on update status: The displayed date refers exclusively to the calculation of the NAV.
2 The Mountain-View Data Fund Rating calculates a computative ranking for funds using yield, volatility and trend data. For more information visit MVD Funds Rating

<sup>3</sup> Displays the Ethical-Dynamical Ratio calculated according to standard criteria. The maximum value is 100. For more information visit EDA





## Barmenia Renditefonds DWS / DE0008474248 / 847424 / DWS Investment GmbH

# Assessment Structure







## Countries