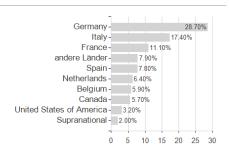

#### Barmenia Renditefonds DWS / DE0008474248 / 847424 / DWS Investment GmbH



### Distribution permission

Germany

<sup>1</sup> Important note on update status: The displayed date refers exclusively to the calculation of the NAV.
2 The Mountain-View Data Fund Rating calculates a computative ranking for funds using yield, volatility and trend data. For more information visit MVD Funds Rating

<sup>3</sup> Displays the Ethical-Dynamical Ratio calculated according to standard criteria. The maximum value is 100. For more information visit EDA





## Barmenia Renditefonds DWS / DE0008474248 / 847424 / DWS Investment GmbH

# Assessment Structure







## Countries