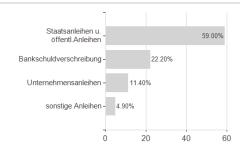

#### Barmenia Renditefonds DWS / DE0008474248 / 847424 / DWS Investment GmbH



### Distribution permission

Germany

<sup>1</sup> Important note on update status: The displayed date refers exclusively to the calculation of the NAV.
2 The Mountain-View Data Fund Rating calculates a computative ranking for funds using yield, volatility and trend data. For more information visit MVD Funds Rating

<sup>3</sup> Displays the Ethical-Dynamical Ratio calculated according to standard criteria. The maximum value is 100. For more information visit EDA





## Barmenia Renditefonds DWS / DE0008474248 / 847424 / DWS Investment GmbH

# Assessment Structure







## Countries