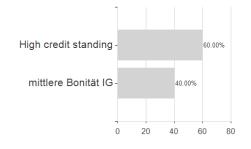

#### Barmenia Renditefonds DWS / DE0008474248 / 847424 / DWS Investment GmbH



### Distribution permission

Germany

<sup>1</sup> Important note on update status: The displayed date refers exclusively to the calculation of the NAV.
2 The Mountain-View Data Fund Rating calculates a computative ranking for funds using yield, volatility and trend data. For more information visit MVD Funds Rating

<sup>3</sup> Displays the Ethical-Dynamical Ratio calculated according to standard criteria. The maximum value is 100. For more information visit EDA





## Barmenia Renditefonds DWS / DE0008474248 / 847424 / DWS Investment GmbH

# Assessment Structure







## Countries