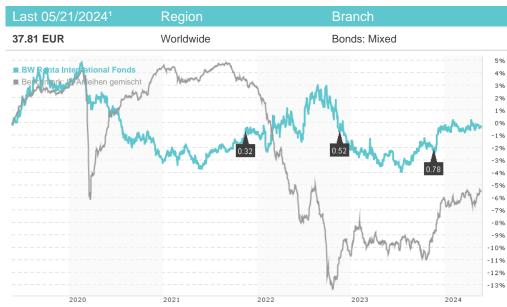

|                             | Conditions                                                                                                    |                                                                                                                                                                                                                          | Other figures                                                                                                                                                                                                                                                    |                                                                                                                                                                                                                                                                                                                                   |
|-----------------------------|---------------------------------------------------------------------------------------------------------------|--------------------------------------------------------------------------------------------------------------------------------------------------------------------------------------------------------------------------|------------------------------------------------------------------------------------------------------------------------------------------------------------------------------------------------------------------------------------------------------------------|-----------------------------------------------------------------------------------------------------------------------------------------------------------------------------------------------------------------------------------------------------------------------------------------------------------------------------------|
| Single fund                 | Issue surcharge                                                                                               | 5.00%                                                                                                                                                                                                                    | Minimum investment                                                                                                                                                                                                                                               | UNT 0                                                                                                                                                                                                                                                                                                                             |
| Bonds                       | Planned administr. fee                                                                                        | 0.00%                                                                                                                                                                                                                    | Savings plan                                                                                                                                                                                                                                                     | -                                                                                                                                                                                                                                                                                                                                 |
| Bonds: Mixed                | Deposit fees                                                                                                  | 0.05%                                                                                                                                                                                                                    | UCITS / OGAW                                                                                                                                                                                                                                                     | Yes                                                                                                                                                                                                                                                                                                                               |
| Germany                     | Redemption charge 0.00%                                                                                       |                                                                                                                                                                                                                          | Performance fee                                                                                                                                                                                                                                                  | 0.00%                                                                                                                                                                                                                                                                                                                             |
| -                           | Ongoing charges                                                                                               | -                                                                                                                                                                                                                        | Redeployment fee                                                                                                                                                                                                                                                 | 0.00%                                                                                                                                                                                                                                                                                                                             |
| 05/21/2024) EUR 18.88 mill. | Dividends                                                                                                     |                                                                                                                                                                                                                          | Investment company                                                                                                                                                                                                                                               |                                                                                                                                                                                                                                                                                                                                   |
| 9/19/1988                   | 16.11.2023                                                                                                    | 0.78 EUR                                                                                                                                                                                                                 |                                                                                                                                                                                                                                                                  | LBBW AM                                                                                                                                                                                                                                                                                                                           |
| No                          | 16.11.2022                                                                                                    | 0.52 EUR                                                                                                                                                                                                                 | Pariser Platz 1, Haus 5,                                                                                                                                                                                                                                         | 70174, Stuttgart                                                                                                                                                                                                                                                                                                                  |
| 01.10.                      | 16.11.2021                                                                                                    | 0.32 EUR                                                                                                                                                                                                                 | Ge                                                                                                                                                                                                                                                               |                                                                                                                                                                                                                                                                                                                                   |
| -                           | 16.11.2020                                                                                                    | 0.43 EUR                                                                                                                                                                                                                 | https://www.lbbw-                                                                                                                                                                                                                                                |                                                                                                                                                                                                                                                                                                                                   |
| Uwe Maderer                 | 18.11.2019                                                                                                    | 0.59 EUR                                                                                                                                                                                                                 |                                                                                                                                                                                                                                                                  |                                                                                                                                                                                                                                                                                                                                   |
|                             | Bonds: Mixed<br>Bonds: Mixed<br>Germany<br>-<br>05/21/2024) EUR 18.88 mill.<br>9/19/1988<br>No<br>01.10.<br>- | BondsPlanned administr. feeBonds: MixedDeposit feesGermanyRedemption chargeOngoing chargesOngoing charges05/21/2024) EUR 18.88 mill.Dividends9/19/198816.11.202316.11.202216.11.202101.10.16.11.202116.11.202016.11.2020 | Bonds Planned administr. fee 0.00%   Bonds: Mixed Deposit fees 0.05%   Germany Redemption charge 0.00%   Ongoing charges - -   05/21/2024) EUR 18.88 mill. Dividends -   9/19/1988 16.11.2023 0.78 EUR   01.100 16.11.2021 0.32 EUR   01.100 16.11.2020 0.43 EUR | BondsPlanned administr. fee0.00%Savings planBonds: MixedDeposit fees0.05%UCITS / OGAWGermanyRedemption charge0.00%Performance fee-Ongoing charges-Redeployment fee05/21/2024) EUR 18.88 mill.DividendsInvestment company9/19/198816.11.20230.78 EUR9/19/198816.11.20220.52 EUR01.10.16.11.20210.32 EUR16.11.20200.43 EURhttps://w |