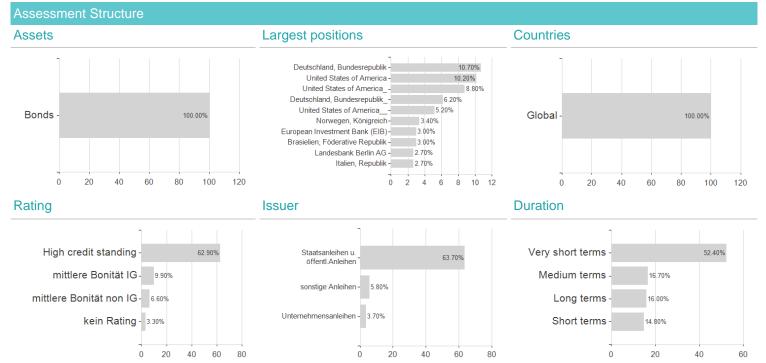

|                             | Conditions                                                                                                    |                                                                                                                                                                                                                          | Other figures                                                                                                                                                                                                                                                    |                                                                                                                                                                                                                                                                                                                                   |
|-----------------------------|---------------------------------------------------------------------------------------------------------------|--------------------------------------------------------------------------------------------------------------------------------------------------------------------------------------------------------------------------|------------------------------------------------------------------------------------------------------------------------------------------------------------------------------------------------------------------------------------------------------------------|-----------------------------------------------------------------------------------------------------------------------------------------------------------------------------------------------------------------------------------------------------------------------------------------------------------------------------------|
| Single fund                 | Issue surcharge                                                                                               | 5.00%                                                                                                                                                                                                                    | Minimum investment                                                                                                                                                                                                                                               | UNT 0                                                                                                                                                                                                                                                                                                                             |
| Bonds                       | Planned administr. fee                                                                                        | 0.00%                                                                                                                                                                                                                    | Savings plan                                                                                                                                                                                                                                                     | -                                                                                                                                                                                                                                                                                                                                 |
| Bonds: Mixed                | Deposit fees                                                                                                  | 0.05%                                                                                                                                                                                                                    | UCITS / OGAW                                                                                                                                                                                                                                                     | Yes                                                                                                                                                                                                                                                                                                                               |
| Germany                     | Redemption charge 0.00%                                                                                       |                                                                                                                                                                                                                          | Performance fee                                                                                                                                                                                                                                                  | 0.00%                                                                                                                                                                                                                                                                                                                             |
| -                           | Ongoing charges                                                                                               | -                                                                                                                                                                                                                        | Redeployment fee                                                                                                                                                                                                                                                 | 0.00%                                                                                                                                                                                                                                                                                                                             |
| 05/21/2024) EUR 18.88 mill. | Dividends                                                                                                     |                                                                                                                                                                                                                          | Investment company                                                                                                                                                                                                                                               |                                                                                                                                                                                                                                                                                                                                   |
| 9/19/1988                   | 16.11.2023                                                                                                    | 0.78 EUR                                                                                                                                                                                                                 |                                                                                                                                                                                                                                                                  | LBBW AM                                                                                                                                                                                                                                                                                                                           |
| No                          | 16.11.2022                                                                                                    | 0.52 EUR                                                                                                                                                                                                                 | Pariser Platz 1, Haus 5,                                                                                                                                                                                                                                         | 70174, Stuttgart                                                                                                                                                                                                                                                                                                                  |
| 01.10.                      | 16.11.2021                                                                                                    | 0.32 EUR                                                                                                                                                                                                                 | Ge                                                                                                                                                                                                                                                               |                                                                                                                                                                                                                                                                                                                                   |
| -                           | 16.11.2020                                                                                                    | 0.43 EUR                                                                                                                                                                                                                 | https://www.lbbw-                                                                                                                                                                                                                                                |                                                                                                                                                                                                                                                                                                                                   |
| Uwe Maderer                 | 18.11.2019                                                                                                    | 0.59 EUR                                                                                                                                                                                                                 |                                                                                                                                                                                                                                                                  |                                                                                                                                                                                                                                                                                                                                   |
|                             | Bonds: Mixed<br>Bonds: Mixed<br>Germany<br>-<br>05/21/2024) EUR 18.88 mill.<br>9/19/1988<br>No<br>01.10.<br>- | BondsPlanned administr. feeBonds: MixedDeposit feesGermanyRedemption chargeOngoing chargesOngoing charges05/21/2024) EUR 18.88 mill.Dividends9/19/198816.11.202316.11.202216.11.202101.10.16.11.202116.11.202016.11.2020 | Bonds Planned administr. fee 0.00%   Bonds: Mixed Deposit fees 0.05%   Germany Redemption charge 0.00%   Ongoing charges - -   05/21/2024) EUR 18.88 mill. Dividends -   9/19/1988 16.11.2023 0.78 EUR   01.100 16.11.2021 0.32 EUR   01.100 16.11.2020 0.43 EUR | BondsPlanned administr. fee0.00%Savings planBonds: MixedDeposit fees0.05%UCITS / OGAWGermanyRedemption charge0.00%Performance fee-Ongoing charges-Redeployment fee05/21/2024) EUR 18.88 mill.DividendsInvestment company9/19/198816.11.20230.78 EUR9/19/198816.11.20220.52 EUR01.10.16.11.20210.32 EUR16.11.20200.43 EURhttps://w |