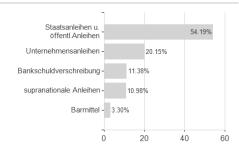

## LLB Anleihen Schwellenländer ESG (R) (A) / AT0000859418 / 085941 / LLB Invest KAG



### Distribution permission

Austria, Germany, Switzerland

<sup>1</sup> Important note on update status: The displayed date refers exclusively to the calculation of the NAV.
2 The Mountain-View Data Fund Rating calculates a computative ranking for funds using yield, volatility and trend data. For more information visit MVD Funds Rating

<sup>3</sup> Displays the Ethical-Dynamical Ratio calculated according to standard criteria. The maximum value is 100. For more information visit EDA





# LLB Anleihen Schwellenländer ESG (R) (A) / AT0000859418 / 085941 / LLB Invest KAG

#### Assessment Structure



80

100

## Largest positions



## Countries



#### Issuer







## Currencies