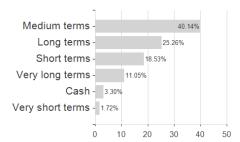

## LLB Anleihen Schwellenländer ESG (R) (A) / AT0000859418 / 085941 / LLB Invest KAG



### Distribution permission

Austria, Germany, Switzerland

<sup>1</sup> Important note on update status: The displayed date refers exclusively to the calculation of the NAV.
2 The Mountain-View Data Fund Rating calculates a computative ranking for funds using yield, volatility and trend data. For more information visit MVD Funds Rating

<sup>3</sup> Displays the Ethical-Dynamical Ratio calculated according to standard criteria. The maximum value is 100. For more information visit EDA





# LLB Anleihen Schwellenländer ESG (R) (A) / AT0000859418 / 085941 / LLB Invest KAG

#### Assessment Structure



80

100

## Largest positions



## Countries



#### Issuer







## Currencies