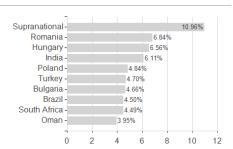

## LLB Anleihen Schwellenländer ESG (R) (A) / AT0000859418 / 085941 / LLB Invest KAG



### Distribution permission

Austria, Germany, Switzerland

<sup>1</sup> Important note on update status: The displayed date refers exclusively to the calculation of the NAV.
2 The Mountain-View Data Fund Rating calculates a computative ranking for funds using yield, volatility and trend data. For more information visit MVD Funds Rating

<sup>3</sup> Displays the Ethical-Dynamical Ratio calculated according to standard criteria. The maximum value is 100. For more information visit EDA





# LLB Anleihen Schwellenländer ESG (R) (A) / AT0000859418 / 085941 / LLB Invest KAG

#### Assessment Structure



80

100

## Largest positions



## Countries



#### Issuer







## Currencies