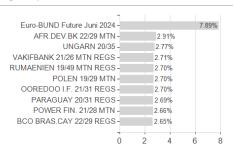

## LLB Anleihen Schwellenländer ESG (R) (A) / AT0000859418 / 085941 / LLB Invest KAG



### Distribution permission

Austria, Germany, Switzerland

<sup>1</sup> Important note on update status: The displayed date refers exclusively to the calculation of the NAV.
2 The Mountain-View Data Fund Rating calculates a computative ranking for funds using yield, volatility and trend data. For more information visit MVD Funds Rating

<sup>3</sup> Displays the Ethical-Dynamical Ratio calculated according to standard criteria. The maximum value is 100. For more information visit EDA





# LLB Anleihen Schwellenländer ESG (R) (A) / AT0000859418 / 085941 / LLB Invest KAG

#### Assessment Structure



80

100

## Largest positions



## Countries



#### Issuer







## Currencies