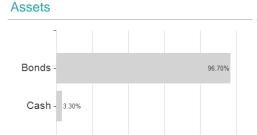

## LLB Anleihen Schwellenländer ESG (R) (A) / AT0000859418 / 085941 / LLB Invest KAG



### Distribution permission

Austria, Germany, Switzerland

<sup>1</sup> Important note on update status: The displayed date refers exclusively to the calculation of the NAV.
2 The Mountain-View Data Fund Rating calculates a computative ranking for funds using yield, volatility and trend data. For more information visit MVD Funds Rating

<sup>3</sup> Displays the Ethical-Dynamical Ratio calculated according to standard criteria. The maximum value is 100. For more information visit EDA





# LLB Anleihen Schwellenländer ESG (R) (A) / AT0000859418 / 085941 / LLB Invest KAG

#### Assessment Structure



80

100

## Largest positions



## Countries



#### Issuer







## Currencies