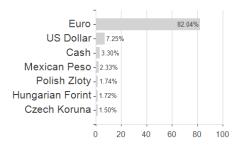

## LLB Anleihen Schwellenländer ESG (R) (A) / AT0000859418 / 085941 / LLB Invest KAG



### Distribution permission

Austria, Germany, Switzerland

<sup>1</sup> Important note on update status: The displayed date refers exclusively to the calculation of the NAV.
2 The Mountain-View Data Fund Rating calculates a computative ranking for funds using yield, volatility and trend data. For more information visit MVD Funds Rating

<sup>3</sup> Displays the Ethical-Dynamical Ratio calculated according to standard criteria. The maximum value is 100. For more information visit EDA





# LLB Anleihen Schwellenländer ESG (R) (A) / AT0000859418 / 085941 / LLB Invest KAG

#### Assessment Structure



80

100

## Largest positions



## Countries



#### Issuer







## Currencies