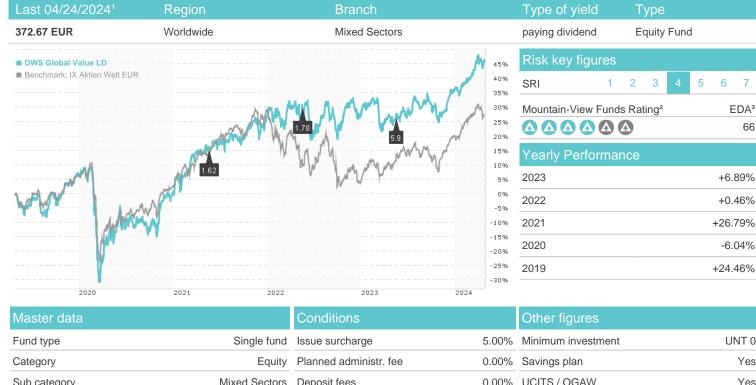

## DWS Global Value LD / LU0133414606 / 939853 / DWS Investment SA

| Mix                                                              | ed Sectors                                                                       | Deposit fees                        |                                                                                                                                                                                                                                                                                                                                                   | 0.00%                                                                                                                                                                                                                                                                                                                                         | UCITS / OGAW                                                                                                                                                                                                                                                                                                                                                                                                                                                                                                                                                                                           |                                                                                                                                                                                                                                                                                                                                                                                                                                                                                                                                                | Yes                                                                                                                                                                                                                                                                                                                                                                                                                                                                                                                                                                                                                                                                                  |
|------------------------------------------------------------------|----------------------------------------------------------------------------------|-------------------------------------|---------------------------------------------------------------------------------------------------------------------------------------------------------------------------------------------------------------------------------------------------------------------------------------------------------------------------------------------------|-----------------------------------------------------------------------------------------------------------------------------------------------------------------------------------------------------------------------------------------------------------------------------------------------------------------------------------------------|--------------------------------------------------------------------------------------------------------------------------------------------------------------------------------------------------------------------------------------------------------------------------------------------------------------------------------------------------------------------------------------------------------------------------------------------------------------------------------------------------------------------------------------------------------------------------------------------------------|------------------------------------------------------------------------------------------------------------------------------------------------------------------------------------------------------------------------------------------------------------------------------------------------------------------------------------------------------------------------------------------------------------------------------------------------------------------------------------------------------------------------------------------------|--------------------------------------------------------------------------------------------------------------------------------------------------------------------------------------------------------------------------------------------------------------------------------------------------------------------------------------------------------------------------------------------------------------------------------------------------------------------------------------------------------------------------------------------------------------------------------------------------------------------------------------------------------------------------------------|
| L                                                                | uxembourg                                                                        | Redemption charge                   | )                                                                                                                                                                                                                                                                                                                                                 | 0.00%                                                                                                                                                                                                                                                                                                                                         | Performance fee                                                                                                                                                                                                                                                                                                                                                                                                                                                                                                                                                                                        |                                                                                                                                                                                                                                                                                                                                                                                                                                                                                                                                                | 0.00%                                                                                                                                                                                                                                                                                                                                                                                                                                                                                                                                                                                                                                                                                |
| (04/24/2024) EUR 4                                               | 08.36 mill.                                                                      | Ongoing charges                     |                                                                                                                                                                                                                                                                                                                                                   | -                                                                                                                                                                                                                                                                                                                                             | Redeployment fee                                                                                                                                                                                                                                                                                                                                                                                                                                                                                                                                                                                       |                                                                                                                                                                                                                                                                                                                                                                                                                                                                                                                                                | 0.00%                                                                                                                                                                                                                                                                                                                                                                                                                                                                                                                                                                                                                                                                                |
| (03/28/2024) EUR 1,312.35<br>mill.<br>6/18/2001<br>Yes<br>01.04. |                                                                                  | Dividends                           |                                                                                                                                                                                                                                                                                                                                                   |                                                                                                                                                                                                                                                                                                                                               | Investment com                                                                                                                                                                                                                                                                                                                                                                                                                                                                                                                                                                                         | bany                                                                                                                                                                                                                                                                                                                                                                                                                                                                                                                                           |                                                                                                                                                                                                                                                                                                                                                                                                                                                                                                                                                                                                                                                                                      |
|                                                                  |                                                                                  | 17.05.2023                          |                                                                                                                                                                                                                                                                                                                                                   | 5.90 EUR                                                                                                                                                                                                                                                                                                                                      |                                                                                                                                                                                                                                                                                                                                                                                                                                                                                                                                                                                                        | DWS                                                                                                                                                                                                                                                                                                                                                                                                                                                                                                                                            | Investment SA                                                                                                                                                                                                                                                                                                                                                                                                                                                                                                                                                                                                                                                                        |
|                                                                  |                                                                                  | 17.05.2022 1.78 EUR                 |                                                                                                                                                                                                                                                                                                                                                   | Mainzer Landstraße 11-17, 60329, Frankfurt am<br>Main                                                                                                                                                                                                                                                                                         |                                                                                                                                                                                                                                                                                                                                                                                                                                                                                                                                                                                                        |                                                                                                                                                                                                                                                                                                                                                                                                                                                                                                                                                |                                                                                                                                                                                                                                                                                                                                                                                                                                                                                                                                                                                                                                                                                      |
|                                                                  |                                                                                  | 19.05.2021 1.62 EUR                 |                                                                                                                                                                                                                                                                                                                                                   |                                                                                                                                                                                                                                                                                                                                               |                                                                                                                                                                                                                                                                                                                                                                                                                                                                                                                                                                                                        |                                                                                                                                                                                                                                                                                                                                                                                                                                                                                                                                                |                                                                                                                                                                                                                                                                                                                                                                                                                                                                                                                                                                                                                                                                                      |
|                                                                  |                                                                                  |                                     |                                                                                                                                                                                                                                                                                                                                                   |                                                                                                                                                                                                                                                                                                                                               | Germany                                                                                                                                                                                                                                                                                                                                                                                                                                                                                                                                                                                                |                                                                                                                                                                                                                                                                                                                                                                                                                                                                                                                                                | Germany                                                                                                                                                                                                                                                                                                                                                                                                                                                                                                                                                                                                                                                                              |
|                                                                  | -                                                                                |                                     |                                                                                                                                                                                                                                                                                                                                                   |                                                                                                                                                                                                                                                                                                                                               |                                                                                                                                                                                                                                                                                                                                                                                                                                                                                                                                                                                                        | https                                                                                                                                                                                                                                                                                                                                                                                                                                                                                                                                          | ://www.dws.de                                                                                                                                                                                                                                                                                                                                                                                                                                                                                                                                                                                                                                                                        |
| I                                                                | Klug, Jarrid                                                                     | 17.05.2019                          |                                                                                                                                                                                                                                                                                                                                                   | 2.83 EUR                                                                                                                                                                                                                                                                                                                                      |                                                                                                                                                                                                                                                                                                                                                                                                                                                                                                                                                                                                        |                                                                                                                                                                                                                                                                                                                                                                                                                                                                                                                                                |                                                                                                                                                                                                                                                                                                                                                                                                                                                                                                                                                                                                                                                                                      |
| 1M                                                               | 6                                                                                | M YTD                               | 1Y                                                                                                                                                                                                                                                                                                                                                | :                                                                                                                                                                                                                                                                                                                                             | 2Y 3Y                                                                                                                                                                                                                                                                                                                                                                                                                                                                                                                                                                                                  | 5Y                                                                                                                                                                                                                                                                                                                                                                                                                                                                                                                                             | Since start                                                                                                                                                                                                                                                                                                                                                                                                                                                                                                                                                                                                                                                                          |
| +0.77%                                                           | +16.14                                                                           | +7.61%                              | +15.77%                                                                                                                                                                                                                                                                                                                                           | +14.4                                                                                                                                                                                                                                                                                                                                         | 1% +28.28%                                                                                                                                                                                                                                                                                                                                                                                                                                                                                                                                                                                             | +46.34%                                                                                                                                                                                                                                                                                                                                                                                                                                                                                                                                        | +324.56%                                                                                                                                                                                                                                                                                                                                                                                                                                                                                                                                                                                                                                                                             |
| -                                                                |                                                                                  |                                     | +15.72%                                                                                                                                                                                                                                                                                                                                           | +6.9                                                                                                                                                                                                                                                                                                                                          | 6% +8.66%                                                                                                                                                                                                                                                                                                                                                                                                                                                                                                                                                                                              | +7.90%                                                                                                                                                                                                                                                                                                                                                                                                                                                                                                                                         | +6.53%                                                                                                                                                                                                                                                                                                                                                                                                                                                                                                                                                                                                                                                                               |
| 0.66                                                             | 4.                                                                               | 10 3.12                             | 1.41                                                                                                                                                                                                                                                                                                                                              | 0                                                                                                                                                                                                                                                                                                                                             | .26 0.42                                                                                                                                                                                                                                                                                                                                                                                                                                                                                                                                                                                               | 0.25                                                                                                                                                                                                                                                                                                                                                                                                                                                                                                                                           | 0.17                                                                                                                                                                                                                                                                                                                                                                                                                                                                                                                                                                                                                                                                                 |
| 8.95%                                                            | 7.59                                                                             | 7.33%                               | 8.41%                                                                                                                                                                                                                                                                                                                                             | 11.6                                                                                                                                                                                                                                                                                                                                          | 8% 11.53%                                                                                                                                                                                                                                                                                                                                                                                                                                                                                                                                                                                              | 15.85%                                                                                                                                                                                                                                                                                                                                                                                                                                                                                                                                         | 15.80%                                                                                                                                                                                                                                                                                                                                                                                                                                                                                                                                                                                                                                                                               |
| -                                                                | -4.96                                                                            | -0.64%                              | -4.96%                                                                                                                                                                                                                                                                                                                                            | -8.1                                                                                                                                                                                                                                                                                                                                          | 0% -8.10%                                                                                                                                                                                                                                                                                                                                                                                                                                                                                                                                                                                              | -16.82%                                                                                                                                                                                                                                                                                                                                                                                                                                                                                                                                        | -16.82%                                                                                                                                                                                                                                                                                                                                                                                                                                                                                                                                                                                                                                                                              |
|                                                                  |                                                                                  |                                     |                                                                                                                                                                                                                                                                                                                                                   |                                                                                                                                                                                                                                                                                                                                               |                                                                                                                                                                                                                                                                                                                                                                                                                                                                                                                                                                                                        |                                                                                                                                                                                                                                                                                                                                                                                                                                                                                                                                                |                                                                                                                                                                                                                                                                                                                                                                                                                                                                                                                                                                                                                                                                                      |
| -                                                                | 5.51                                                                             | % 5.51%                             | 5.51%                                                                                                                                                                                                                                                                                                                                             | 8.3                                                                                                                                                                                                                                                                                                                                           | 6% 8.36%                                                                                                                                                                                                                                                                                                                                                                                                                                                                                                                                                                                               | 15.77%                                                                                                                                                                                                                                                                                                                                                                                                                                                                                                                                         | 15.77%                                                                                                                                                                                                                                                                                                                                                                                                                                                                                                                                                                                                                                                                               |
|                                                                  | Lu<br>(04/24/2024) EUR 4<br>(03/28/2024) EUR<br>1<br>1<br>1<br>1<br>10<br>+0.77% | mill.<br>6/18/2001<br>Yes<br>01.04. | Luxembourg Redemption charges   (04/24/2024) EUR 408.36 mill. Ongoing charges   (03/28/2024) EUR 1,312.35 Dividends   6/18/2001 17.05.2023   6/18/2001 17.05.2022   19.05.2021 19.05.2020   17.05.2020 17.05.2023   19.05.2021 19.05.2021   19.05.2020 17.05.2019   Klug, Jarrid YTD   +0.77% +16.14% +7.61%   0.66 4.10 3.12   8.95% 7.59% 7.33% | Luxembourg Redemption charge   (04/24/2024) EUR 408.36 mill. Ongoing charges   (03/28/2024) EUR 1,312.35 mill. Dividends   6/18/2001 17.05.2023   6/18/2001 17.05.2022   17.05.2022 19.05.2021   19.05.2020 17.05.2019   Klug, Jarrid 17.05.2019   Klug, Jarrid YTD   +0.77% +16.14% +7.61%   +0.666 4.10 3.12 1.41   8.95% 7.59% 7.33% 8.41% | Luxembourg   Redemption charge   0.00%     (04/24/2024) EUR 408.36 mill.   Ongoing charges   -     (03/28/2024) EUR 1,312.35 mill.   Dividends   17.05.2023   5.90 EUR     6/18/2001   17.05.2023   5.90 EUR   17.05.2022   1.78 EUR     01.04.   Yes   19.05.2021   1.62 EUR   19.05.2020   2.78 EUR     19.05.2019   2.83 EUR   17.05.2019   2.83 EUR   17.05.2019   2.83 EUR     11.05.2019   2.83 EUR   17.05.2019   2.83 EUR   14.44     +0.77%   +16.14%   +7.61%   +15.77%   +14.44     -   -   -   +15.72%   +6.90     0.66   4.10   3.12   1.41   0     8.95%   7.59%   7.33%   8.41%   11.62 | Luxembourg   Redemption charge   0.00%   Performance fee     (04/24/2024) EUR 408.36 mill.   Ongoing charges   Redeployment fee     (03/28/2024) EUR 1,312.35<br>mill.   Dividends   Investment comp     6/18/2001   17.05.2023   5.90 EUR     17.05.2022   1.78 EUR   Mainzer Landstraße     19.05.2020   2.78 EUR   19.05.2019   2.83 EUR     Klug, Jarrid   YTD   1Y   2Y   3Y     +0.77%   +16.14%   +7.61%   +15.77%   +14.41%   +28.28%     0.66   4.10   3.12   1.41   0.26   0.422     8.95%   7.59%   7.33%   8.41%   11.68%   11.53% | Luxembourg   Redemption charge   0.00%   Performance fee     (04/24/2024) EUR 408.36 mill.   Ongoing charges   Redeployment fee     (03/28/2024) EUR 1,312.35   Dividends   Investment company     6/18/2001   17.05.2023   5.90 EUR     17.05.2022   1.78 EUR   Mainzer Landstraße 11-17, 60329     17.05.2020   2.78 EUR   19.05.2019   2.83 EUR     17.05.2019   2.83 EUR   https     17.05.2019   2.83 EUR   14.41%   +28.28%   +46.34%     +0.77%   +16.14%   +7.61%   +15.77%   +14.41%   +28.28%   +46.34%     -   -   -   +15.72%   +6.96%   +8.66%   +7.90%     0.66   4.10   3.12   1.41   0.26   0.42   0.25     8.95%   7.59%   7.33%   8.41%   11.68%   11.53%   15.85% |

## Distribution permission

Austria, Germany, Luxembourg

1 Important note on update status: The displayed date refers exclusively to the calculation of the NAV. 2 The Mountain-View Data Fund Rating calculates a computative ranking for funds using yield, volatility and trend data. For more information visit <u>MVD Funds Rating</u>