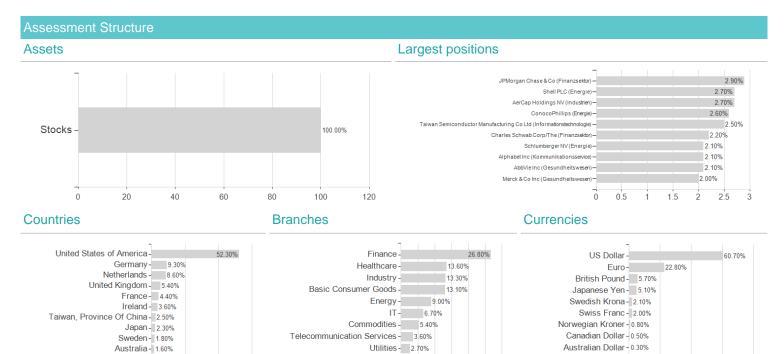

#### Investment goal

DWS Global Value offers investors a selection of global equities that we consider to be favorably valued and thus to have the potential to outperform. Fund management focuses on companies whose share prices are viewed by other market participants to be too low and whose valuations investors have given too short a horizon. DWS Global Value – stock-picking with a long-term orientation and a focus on equities we consider undervalued.