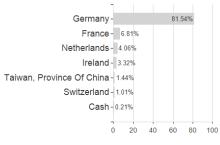

## Fidelity Fd.Germany Fd.A Dis EUR / LU0048580004 / 973283 / FIL IM (LU)



## Distribution permission

Austria, Germany, Switzerland, United Kingdom

<sup>1</sup> Important note on update status: The displayed date refers exclusively to the calculation of the NAV.
2 The Mountain-View Data Fund Rating calculates a computative ranking for funds using yield, volatility and trend data. For more information visit MVD Funds Rating

<sup>3</sup> Displays the Ethical-Dynamical Ratio calculated according to standard criteria. The maximum value is 100. For more information visit EDA





## Fidelity Fd.Germany Fd.A Dis EUR / LU0048580004 / 973283 / FIL IM (LU)