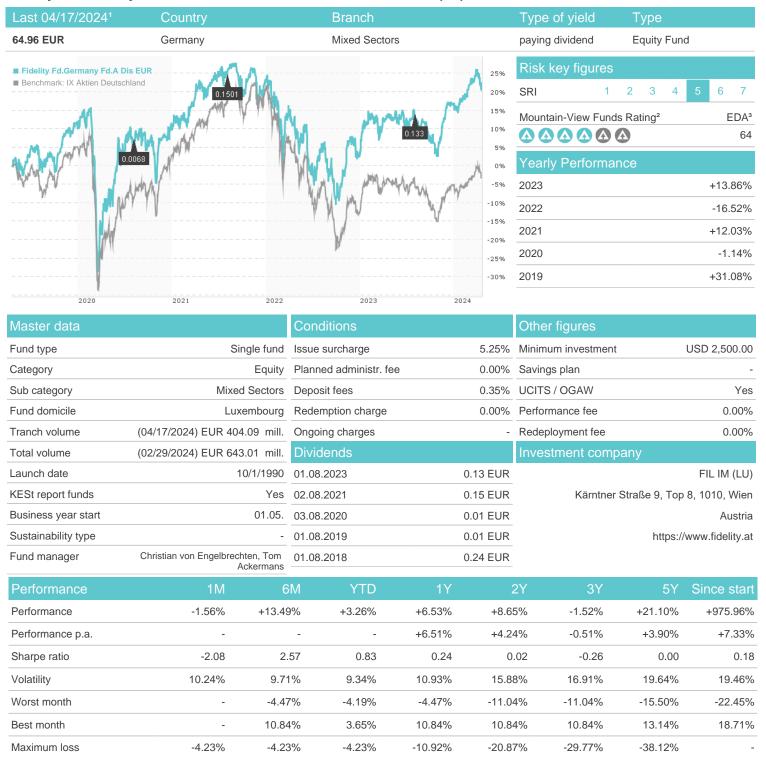

## Fidelity Fd.Germany Fd.A Dis EUR / LU0048580004 / 973283 / FIL IM (LU)

## Distribution permission

Austria, Germany, Switzerland, United Kingdom

<sup>1</sup> Important note on update status: The displayed date refers exclusively to the calculation of the NAV.
2 The Mountain-View Data Fund Rating calculates a computative ranking for funds using yield, volatility and trend data. For more information visit MVD Funds Rating

<sup>3</sup> Displays the Ethical-Dynamical Ratio calculated according to standard criteria. The maximum value is 100. For more information visit EDA