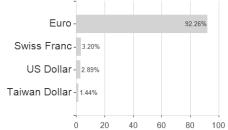

## Fidelity Fd.Germany Fd.A Dis EUR / LU0048580004 / 973283 / FIL IM (LU)



## Distribution permission

Austria, Germany, Switzerland, United Kingdom

<sup>1</sup> Important note on update status: The displayed date refers exclusively to the calculation of the NAV.
2 The Mountain-View Data Fund Rating calculates a computative ranking for funds using yield, volatility and trend data. For more information visit MVD Funds Rating

<sup>3</sup> Displays the Ethical-Dynamical Ratio calculated according to standard criteria. The maximum value is 100. For more information visit EDA





## Fidelity Fd.Germany Fd.A Dis EUR / LU0048580004 / 973283 / FIL IM (LU)