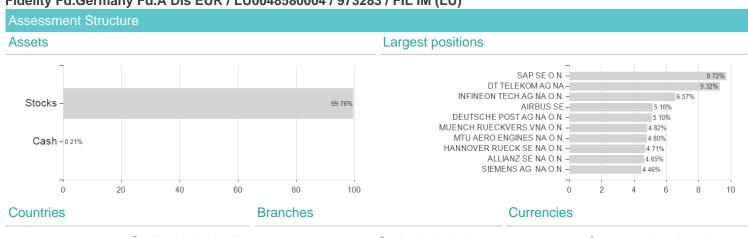

## Fidelity Fd.Germany Fd.A Dis EUR / LU0048580004 / 973283 / FIL IM (LU)



## Distribution permission

Austria, Germany, Switzerland, United Kingdom

<sup>1</sup> Important note on update status: The displayed date refers exclusively to the calculation of the NAV.
2 The Mountain-View Data Fund Rating calculates a computative ranking for funds using yield, volatility and trend data. For more information visit MVD Funds Rating

<sup>3</sup> Displays the Ethical-Dynamical Ratio calculated according to standard criteria. The maximum value is 100. For more information visit EDA





## Fidelity Fd.Germany Fd.A Dis EUR / LU0048580004 / 973283 / FIL IM (LU)