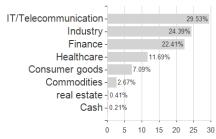

## Fidelity Fd.Germany Fd.A Dis EUR / LU0048580004 / 973283 / FIL IM (LU)



## Distribution permission

Austria, Germany, Switzerland, United Kingdom

<sup>1</sup> Important note on update status: The displayed date refers exclusively to the calculation of the NAV.
2 The Mountain-View Data Fund Rating calculates a computative ranking for funds using yield, volatility and trend data. For more information visit MVD Funds Rating

<sup>3</sup> Displays the Ethical-Dynamical Ratio calculated according to standard criteria. The maximum value is 100. For more information visit EDA





## Fidelity Fd.Germany Fd.A Dis EUR / LU0048580004 / 973283 / FIL IM (LU)