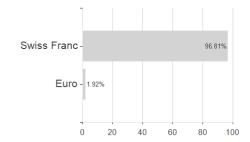

## UBS (CH) Equity Fund - Small Caps Switzerland (CHF) P / CH0004311335 / 974856 / UBS Fund M. (CH)



## Distribution permission

Switzerland

<sup>1</sup> Important note on update status: The displayed date refers exclusively to the calculation of the NAV.
2 The Mountain-View Data Fund Rating calculates a computative ranking for funds using yield, volatility and trend data. For more information visit MVD Funds Rating

<sup>3</sup> Displays the Ethical-Dynamical Ratio calculated according to standard criteria. The maximum value is 100. For more information visit EDA





## UBS (CH) Equity Fund - Small Caps Switzerland (CHF) P / CH0004311335 / 974856 / UBS Fund M. (CH)





## Largest positions



Countries Branches Currencies