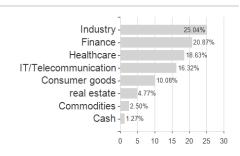

## UBS (CH) Equity Fund - Small Caps Switzerland (CHF) P / CH0004311335 / 974856 / UBS Fund M. (CH)



## Distribution permission

Switzerland

<sup>1</sup> Important note on update status: The displayed date refers exclusively to the calculation of the NAV.
2 The Mountain-View Data Fund Rating calculates a computative ranking for funds using yield, volatility and trend data. For more information visit MVD Funds Rating

<sup>3</sup> Displays the Ethical-Dynamical Ratio calculated according to standard criteria. The maximum value is 100. For more information visit EDA





## UBS (CH) Equity Fund - Small Caps Switzerland (CHF) P / CH0004311335 / 974856 / UBS Fund M. (CH)





## Largest positions



Countries Branches Currencies