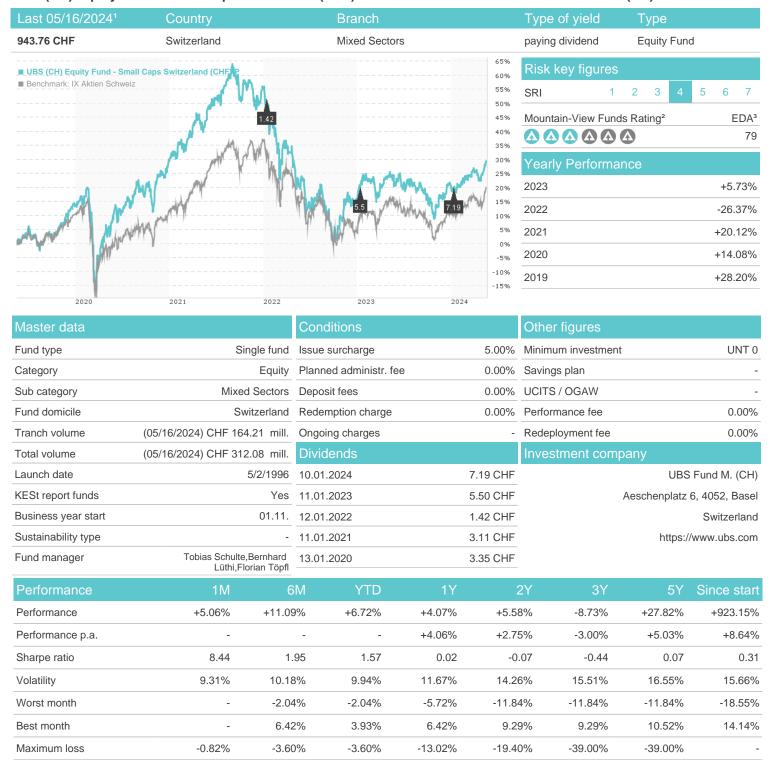

## UBS (CH) Equity Fund - Small Caps Switzerland (CHF) P / CH0004311335 / 974856 / UBS Fund M. (CH)

## Distribution permission

Switzerland

<sup>1</sup> Important note on update status: The displayed date refers exclusively to the calculation of the NAV.
2 The Mountain-View Data Fund Rating calculates a computative ranking for funds using yield, volatility and trend data. For more information visit MVD Funds Rating

<sup>3</sup> Displays the Ethical-Dynamical Ratio calculated according to standard criteria. The maximum value is 100. For more information visit EDA