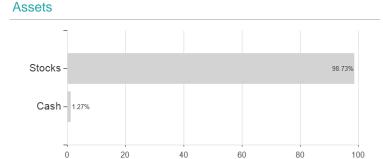

## UBS (CH) Equity Fund - Small Caps Switzerland (CHF) P / CH0004311335 / 974856 / UBS Fund M. (CH)



## Distribution permission

Switzerland

<sup>1</sup> Important note on update status: The displayed date refers exclusively to the calculation of the NAV.
2 The Mountain-View Data Fund Rating calculates a computative ranking for funds using yield, volatility and trend data. For more information visit MVD Funds Rating

<sup>3</sup> Displays the Ethical-Dynamical Ratio calculated according to standard criteria. The maximum value is 100. For more information visit EDA





## UBS (CH) Equity Fund - Small Caps Switzerland (CHF) P / CH0004311335 / 974856 / UBS Fund M. (CH)





## Largest positions



Countries Branches Currencies