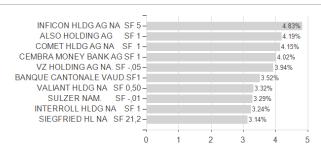

## UBS (CH) Equity Fund - Small Caps Switzerland (CHF) P / CH0004311335 / 974856 / UBS Fund M. (CH)



## Distribution permission

Switzerland

<sup>1</sup> Important note on update status: The displayed date refers exclusively to the calculation of the NAV.
2 The Mountain-View Data Fund Rating calculates a computative ranking for funds using yield, volatility and trend data. For more information visit MVD Funds Rating

<sup>3</sup> Displays the Ethical-Dynamical Ratio calculated according to standard criteria. The maximum value is 100. For more information visit EDA





## UBS (CH) Equity Fund - Small Caps Switzerland (CHF) P / CH0004311335 / 974856 / UBS Fund M. (CH)





## Largest positions



Countries Branches Currencies