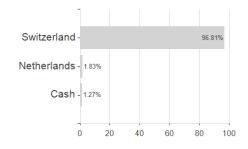

## UBS (CH) Equity Fund - Small Caps Switzerland (CHF) P / CH0004311335 / 974856 / UBS Fund M. (CH)



## Distribution permission

Switzerland

<sup>1</sup> Important note on update status: The displayed date refers exclusively to the calculation of the NAV.
2 The Mountain-View Data Fund Rating calculates a computative ranking for funds using yield, volatility and trend data. For more information visit MVD Funds Rating

<sup>3</sup> Displays the Ethical-Dynamical Ratio calculated according to standard criteria. The maximum value is 100. For more information visit EDA





## UBS (CH) Equity Fund - Small Caps Switzerland (CHF) P / CH0004311335 / 974856 / UBS Fund M. (CH)





## Largest positions



Countries Branches Currencies