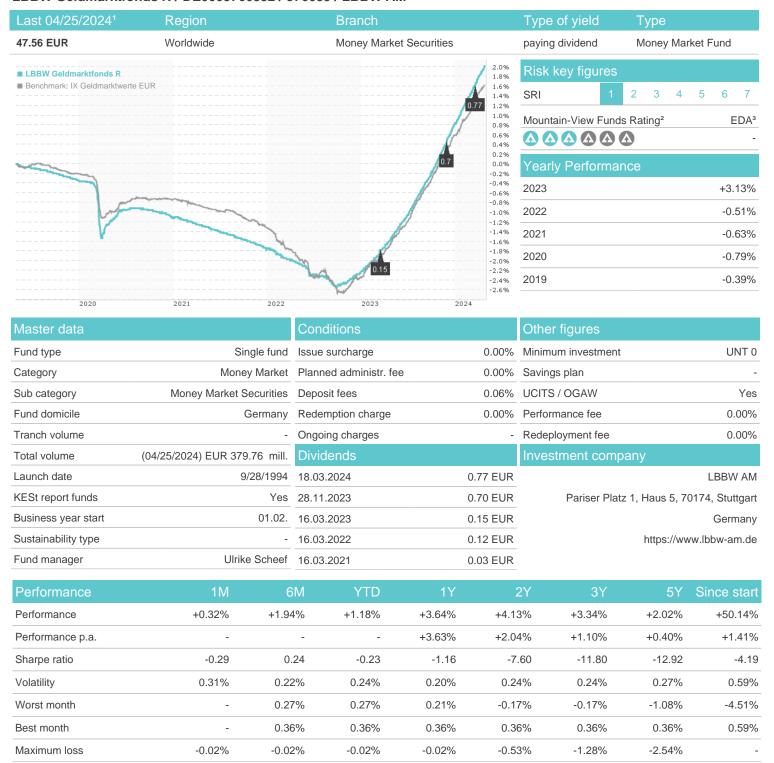

## LBBW Geldmarktfonds R / DE0009766832 / 976683 / LBBW AM

## Distribution permission

Austria, Germany

<sup>1</sup> Important note on update status: The displayed date refers exclusively to the calculation of the NAV.
2 The Mountain-View Data Fund Rating calculates a computative ranking for funds using yield, volatility and trend data. For more information visit MVD Funds Rating

<sup>3</sup> Displays the Ethical-Dynamical Ratio calculated according to standard criteria. The maximum value is 100. For more information visit EDA

40

60

100