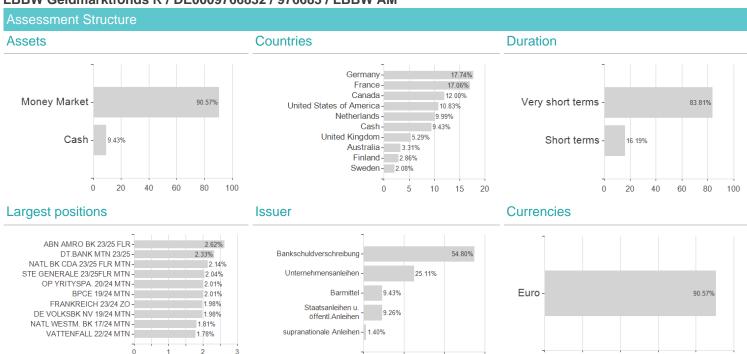

## LBBW Geldmarktfonds R / DE0009766832 / 976683 / LBBW AM



## Distribution permission

Austria, Germany

<sup>1</sup> Important note on update status: The displayed date refers exclusively to the calculation of the NAV.
2 The Mountain-View Data Fund Rating calculates a computative ranking for funds using yield, volatility and trend data. For more information visit MVD Funds Rating

<sup>3</sup> Displays the Ethical-Dynamical Ratio calculated according to standard criteria. The maximum value is 100. For more information visit EDA



40

60

100

## LBBW Geldmarktfonds R / DE0009766832 / 976683 / LBBW AM

1.5

2.5

0.5



20