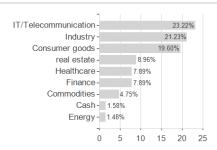

## HSBC GLOBAL INVESTMENT FUNDS - ASIA EX JAPAN EQUITY SMALLER COMPANIES AD / LU0082770016 / 988048



## Distribution permission

Austria, Germany, Switzerland, United Kingdom

<sup>1</sup> Important note on update status: The displayed date refers exclusively to the calculation of the NAV.
2 The Mountain-View Data Fund Rating calculates a computative ranking for funds using yield, volatility and trend data. For more information visit MVD Funds Rating

<sup>3</sup> Displays the Ethical-Dynamical Ratio calculated according to standard criteria. The maximum value is 100. For more information visit EDA





## HSBC GLOBAL INVESTMENT FUNDS - ASIA EX JAPAN EQUITY SMALLER COMPANIES AD / LU0082770016 / 988048





## Largest positions



Countries Branches Currencies