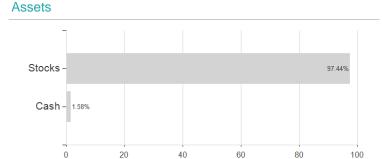

## HSBC GLOBAL INVESTMENT FUNDS - ASIA EX JAPAN EQUITY SMALLER COMPANIES AD / LU0082770016 / 988048



## Distribution permission

Austria, Germany, Switzerland, United Kingdom

<sup>1</sup> Important note on update status: The displayed date refers exclusively to the calculation of the NAV.
2 The Mountain-View Data Fund Rating calculates a computative ranking for funds using yield, volatility and trend data. For more information visit MVD Funds Rating

<sup>3</sup> Displays the Ethical-Dynamical Ratio calculated according to standard criteria. The maximum value is 100. For more information visit EDA





## HSBC GLOBAL INVESTMENT FUNDS - ASIA EX JAPAN EQUITY SMALLER COMPANIES AD / LU0082770016 / 988048





## Largest positions



Countries Branches Currencies