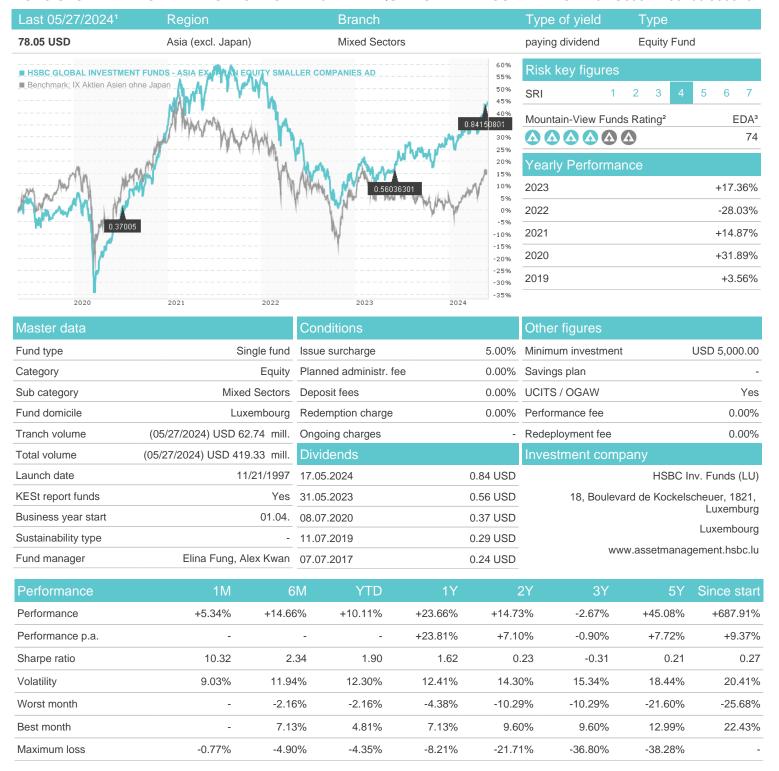

## HSBC GLOBAL INVESTMENT FUNDS - ASIA EX JAPAN EQUITY SMALLER COMPANIES AD / LU0082770016 / 988048



## Distribution permission

Austria, Germany, Switzerland, United Kingdom

<sup>1</sup> Important note on update status: The displayed date refers exclusively to the calculation of the NAV.
2 The Mountain-View Data Fund Rating calculates a computative ranking for funds using yield, volatility and trend data. For more information visit MVD Funds Rating

<sup>3</sup> Displays the Ethical-Dynamical Ratio calculated according to standard criteria. The maximum value is 100. For more information visit EDA





## HSBC GLOBAL INVESTMENT FUNDS - ASIA EX JAPAN EQUITY SMALLER COMPANIES AD / LU0082770016 / 988048





## Largest positions



Countries Branches Currencies