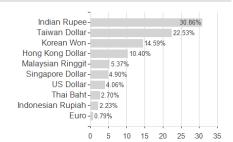

## HSBC GLOBAL INVESTMENT FUNDS - ASIA EX JAPAN EQUITY SMALLER COMPANIES AD / LU0082770016 / 988048



## Distribution permission

Austria, Germany, Switzerland, United Kingdom

<sup>1</sup> Important note on update status: The displayed date refers exclusively to the calculation of the NAV.
2 The Mountain-View Data Fund Rating calculates a computative ranking for funds using yield, volatility and trend data. For more information visit MVD Funds Rating

<sup>3</sup> Displays the Ethical-Dynamical Ratio calculated according to standard criteria. The maximum value is 100. For more information visit EDA





## HSBC GLOBAL INVESTMENT FUNDS - ASIA EX JAPAN EQUITY SMALLER COMPANIES AD / LU0082770016 / 988048





## Largest positions



Countries Branches Currencies