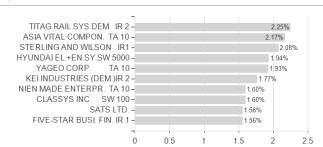

## HSBC GLOBAL INVESTMENT FUNDS - ASIA EX JAPAN EQUITY SMALLER COMPANIES AD / LU0082770016 / 988048



## Distribution permission

Austria, Germany, Switzerland, United Kingdom

<sup>1</sup> Important note on update status: The displayed date refers exclusively to the calculation of the NAV.
2 The Mountain-View Data Fund Rating calculates a computative ranking for funds using yield, volatility and trend data. For more information visit MVD Funds Rating

<sup>3</sup> Displays the Ethical-Dynamical Ratio calculated according to standard criteria. The maximum value is 100. For more information visit EDA





## HSBC GLOBAL INVESTMENT FUNDS - ASIA EX JAPAN EQUITY SMALLER COMPANIES AD / LU0082770016 / 988048





## Largest positions



Countries Branches Currencies