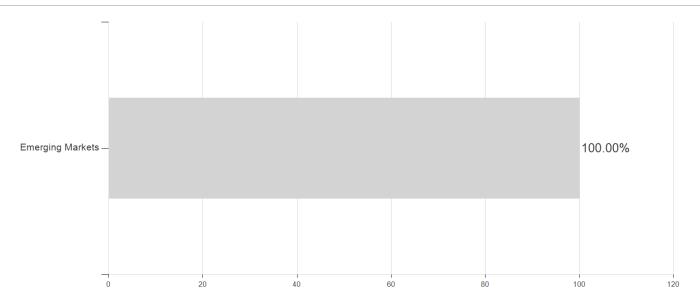

| 3% -20.51%                                                                                          | -22.17%    | -                                                                 |

Austria, Germany

<sup>1</sup> Important note on update status: The displayed date refers exclusively to the calculation of the NAV.
2 The Mountain-View Data Fund Rating calculates a computative ranking for funds using yield, volatility and trend data. For more information visit MVD Funds Rating
3 Displays the Ethical-Dynamical Ratio calculated according to standard criteria. The maximum value is 100. For more information visit EDA





## ZZ1 / AT0000989090 / 098909 / LLB Invest KAG

#### Assessment Structure

### Countries