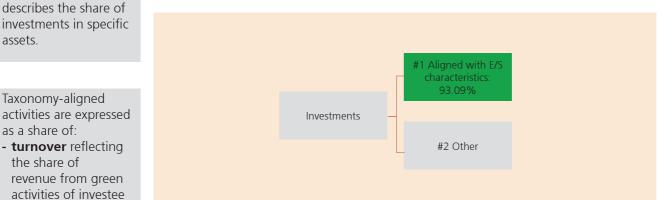

institutions      | 1.42             | Australia                |

\* Minor differences with "Statement of Investments in Securities" might occur due to rounding in production system

The list includes the investments constituting **the greatest proportion of investments** of the financial product during the reference period which is: 31 March 2023.



Asset allocation

Taxonomy-aligned

as a share of:

the share of

companies.

economy.

- operational expenditure (OpEx) reflecting green operational

companies.

- capital expenditure

(CapEx) showing the green investments

transition to a green

activities of investee

made by investee companies, e.g. for a

assets.

#### What was the proportion of sustainability-related investments?

Not applicable.

#### What was the asset allocation?



#1 Aligned with E/S characteristics includes the investments of the financial product used to attain the environmental or social characteristics promoted by the financial product.

#2 Other includes the remaining investments of the financial product which are neither aligned with the environmental or social characteristics, nor are gualified as sustainable investments.

The category #1 Aligned with E/S characteristics covers:

- The sub-category #1A Sustainable covers environmentally and socially sustainable investments.
- The sub-category #1B Other E/S characteristics covers investments aligned with the environmental or social characteristics that do not qualify as sustainable investments.

#### In which economic sectors were the investments made?

Please refer to the section "Structure