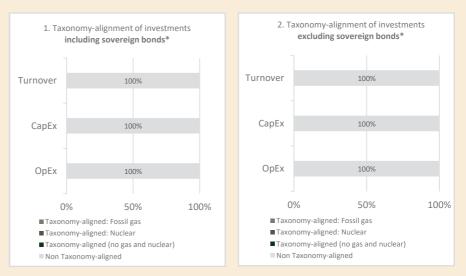

#### **Enabling activities**

directly enable other activities to make a substantial contribution to an environmental objective.

#### **Transitional activities**

are activities for which low-carbon alternatives are not yet available and among others have greenhouse gas emission levels corresponding to the best performance. The graphs below show in green the percentage of investments that were aligned with the EU Taxonomy. As there is no appropriate methodology to determine the taxonomy-alignment of sovereign bonds\*, the first graph shows the Taxonomy alignment in relation to all the investments of the financial product including sovereign bonds, while the second graph shows the Taxonomy alignment only in relation to the investments of the financial product other than sovereign bonds.



\* For the purpose of these graphs, 'sovereign bonds' consist of all sovereign exposures.

## What was the share of investments made in transitional and enabling activities?

Not applicable.

How did the percentage of investments that were aligned with the EU Taxonomy compare with previous reference periods?

Not applicable.

What was the share of sustainable investments with an environmental objective not aligned with the EU Taxonomy?

Not applicable.

#### What was the share of socially sustainable investments?

Not applicable.

What investments were included under "other", what was their purpose and were there any minimum environmental or social safeguards?

Included in "#2 Other" are cash and unrated instruments for the purpose of liquidity and portfolio risk management. Unrated inst