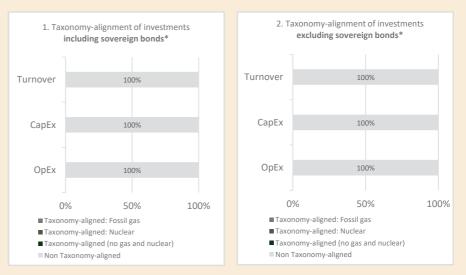

(USD hedged) Q-dist

| Notes to the Financial Statements<br>Appendix 1 – Global Exposure (unaudited)<br>Appendix 2 – Collateral – Securities Lending | 100<br>113 |
|-------------------------------------------------------------------------------------------------------------------------------|------------|
| (unaudited)                                                                                                                   | 114        |
| Appendix 3 – Securities Financing Transaction                                                                                 |            |
| Regulation (SFTR) (unaudited)                                                                                                 | 115        |
| Appendix 4 – Remuneration Policy (unaudited)                                                                                  | 119        |
| Appendix 5 – Sustainable Finance                                                                                              |            |
| Disclosure Regulation                                                                                                         |            |
| (Regulation (EU) 2019/2088) (unaudited)                                                                                       | 121        |