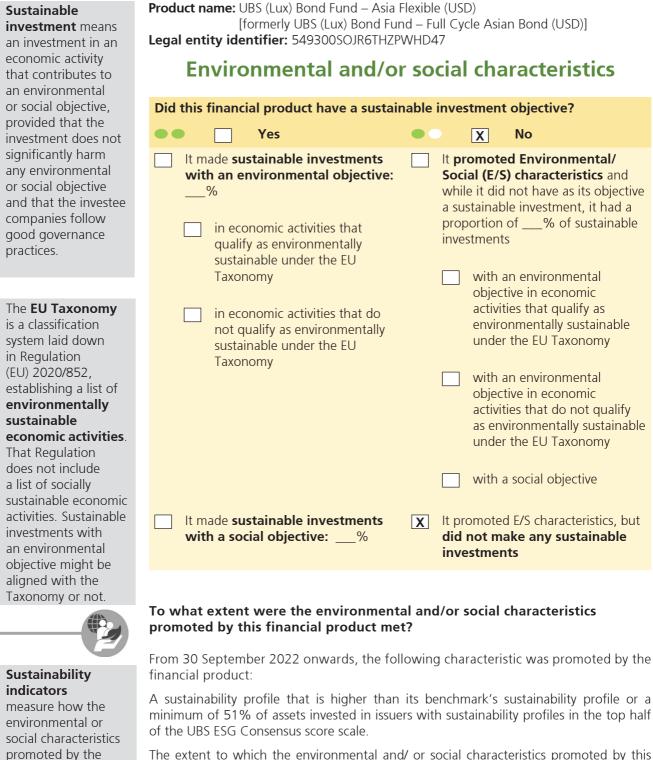

icle 8(1):

UBS (Lux) Bond Fund – Asia Flexible (USD) [formerly UBS (Lux) Bond Fund – Full Cycle Asian Bond (USD)] UBS (Lux) Bond Fund – AUD UBS (Lux) Bond Fund – EUR Flexible UBS (Lux) Bond Fund – Global Flexible

Consult the next pages for the periodic disclosure of the subfund referred to in Article 8, paragraphs 1, 2 and 2a, of Regulation (EU) 2019/2088 and Article 6, first paragraph, of Regulation (EU) 2020/852, and/or (if any) the subfunds referred to in Article 9, paragraphs 1 to 4a, of Regulation (EU) 2019/2088 and Article 5, first paragraph, of Regulation (EU) 2020/852.

### ANNEX IV

## Template periodic disclosure for the financial products referred to in Article 8, paragraphs 1, 2 and 2a, of Regulation (EU) 2019/2088 and Article 6, first paragraph, of Regulation (EU) 2020/852



The extent to which the environmental and/ or social characteristics promoted by this financial product is met is stated in the answer to the question "How did the sustainability indicators perform?" of this annex.

financial product are

attained.

The benchmark is a broad market index which does not assess or include constituents according to environmental and/or social characteristics and therefore is not intended to be consistent with the characteristics promoted by the financial product. No ESG reference benchmark has been designated for the purpose of attaining the characteristics promoted by the financial product.

The sustainability profile of the financial product is measured by its benchmark's profile and the corresponding results are calculated at least once a year from the re