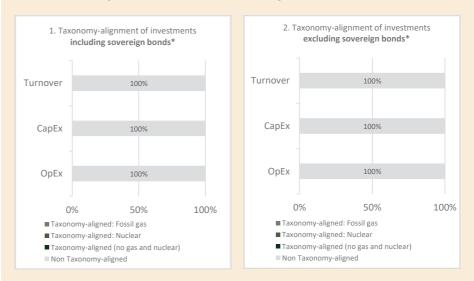

| Class                                                                                                        | I-X-dist                                   |
|--------------------------------------------------------------------------------------------------------------|--------------------------------------------|
| <b>Class</b><br>Number of units outstanding at the beginning of the financial year                           | 26 980.0000                                |
| Number of units issued                                                                                       | 0.0000                                     |
| Number of units redeemed                                                                                     | 0.0000                                     |
| Number of units outstanding at the end of the financial year                                                 | 26 980.0000                                |
| Class                                                                                                        | K-B-acc                                    |
| Number of units outstanding at the beginning of the financial year<br>Number of units issued                 | 305 090.2700<br>0.0000                     |
| Number of units issued                                                                                       | -80 000.0000                               |
| Number of units outstanding at the end of the financial year                                                 | 225 090.2700                               |
| Class                                                                                                        | (EUR hedged) N-acc                         |
| Number of units outstanding at the beginning of the financial year                                           | 15 744.7700                                |
| Number of units issued                                                                                       | 916.2320                                   |
| Number of units redeemed                                                                                     | -5 435.2880                                |
| Number of units outstanding at the end of the financial year<br>Class                                        | 11 225.7140<br>P-acc                       |
| Number of units outstanding at the beginning of the financial year                                           | 249 429.2450                               |
| Number of units issued                                                                                       | 24 077.0630                                |
| Number of units redeemed                                                                                     | -51 963.8820                               |
| Number of units outstanding at the end of the financial year                                                 | 221 542.4260                               |
| Class                                                                                                        | (EUR hedged) P-acc                         |
| Number of units outstanding at the beginning of the financial year<br>Number of units issued                 | 284 373.4010<br>9 846.4930                 |
| Number of units issued                                                                                       | -67 112.1130                               |
| Number of units outstanding at the end of the financial year                                                 | 227 107.7810                               |
| Class                                                                                                        | (SGD hedged) P-acc                         |
| Number of units outstanding at the beginning of the financial year                                           | 3 953.3540                                 |
| Number of units issued                                                                                       | 1 820.6140                                 |
| Number of units redeemed                                                                                     | -1 632.5470                                |
| Number of units outstanding at the end of the financial year<br>Class                                        | 4 141.4210<br>(EUR hedged) P-dist          |
| Number of units outstanding at the beginning of the financial year                                           | 64 411.8060                                |
| Number of units issued                                                                                       | 2 781.0370                                 |
| Number of units redeemed                                                                                     | -8 422.8080                                |
| Number of units outstanding at the end of the financial year                                                 | 58 770.0350                                |
| Class                                                                                                        | P-mdist                                    |
| Number of units outstanding at the beginning of the financial year<br>Number of units issued                 | 281 425.5760<br>90 571.1030                |
| Number of units redeemed                                                                                     | -133 177.9750                              |
| Number of units outstanding at the end of the financial year                                                 | 238 818.7040                               |
| Class                                                                                                        | (SGD hedged) P-mdist                       |
| Number of units outstanding at the beginning of the financial year                                           | 65 607.1140                                |
| Number of units issued                                                                                       | 0.0000                                     |
| Number of units redeemed Number of units outstanding at the end of the financial year                        | -6 590.3080<br><b>59 016.8060</b>          |
| Class                                                                                                        | Q-acc                                      |
| Number of units outstanding at the beginning of the financial year                                           | 107 437.5630                               |
| Number of units issued                                                                                       | 5 254.9860                                 |
| Number of units redeemed                                                                                     | -36 121.4890                               |
| Number of units outstanding at the end of the financial year                                                 | 76 571.0600                                |
| Class                                                                                                        | <b>(EUR hedged) Q-acc</b><br>93 128.1490   |
| Number of units outstanding at the beginning of the financial year<br>Number of units issued                 | 3 481.6060                                 |
| Number of units redeemed                                                                                     | -4 217.0390                                |
| Number of units outstanding at the end of the financial year                                                 | 92 392.7160                                |
| Class                                                                                                        | (EUR hedged) Q-dist                        |
| Number of units outstanding at the beginning of the financial year                                           | 1 063 229.6110                             |
| Number of units issued<br>Number of units redeemed                                                           | 34 997.9990<br>-1 066 457.0450             |
| Number of units redeemed<br>Number of units outstanding at the end of the financial year                     | <b>31 770.5650</b>                         |
| Class                                                                                                        | (GBP hedged) Q-dist                        |
| Number of units outstanding at the beginning of the financial year                                           | 13 934.6410                                |
| Number of units issued                                                                                       | 17 331.4930                                |
| Number of units redeemed                                                                                     | -4 174.1540                                |
| Number of units outstanding at the end of the financial year                                                 | 27 091.9800<br>2 muliist                   |
| <b>Class</b><br>Number of units outstanding at the beginning of the financial year                           | <b>Q-mdist</b><br>42 672.9890              |
| Number of units outstanding at the beginning of the financial year<br>Number of units issued                 | 42 672.9890<br>5 958.8470                  |
| Number of units redeemed                                                                                     | -9 632.7360                                |
|                                                                                                              | 38 999.1000                                |
| Number of units outstanding at the end of the financial year                                                 | 50 555.1000                                |
| Class                                                                                                        | U-X-UKdist-mdist                           |
| <b>Class</b><br>Number of units outstanding at the beginning of the financial year                           | <b>U-X-UKdist-mdist</b><br>1 503.9870      |
| <b>Class</b><br>Number of units outstanding at the beginning of the financial year<br>Number of units issued | U-X-UKdist-mdist<br>1 503.9870<br>229.0000 |
| <b>Class</b><br>Number of units outstanding at the beginning of the financial year                           | <b>U-X-UKdist-mdist</b><br>1 503.9870      |