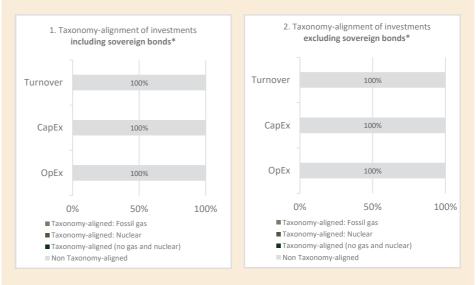

own of the economic sectors where the investments were made.

## To what extent were the sustainable investments with an environmental objective aligned with the EU Taxonomy?

Not applicable.

Did the financial product invest in fossil gas and/or nuclear energy related activities complying with the EU Taxonomy<sup>1</sup>?



The graphs below show in green the percentage of investments that were aligned with the EU Taxonomy. As there is no appropriate methodology to determine the taxonomy-alignment of sovereign bonds\*, the first graph shows the Taxonomy alignment in relation to all the investments of the financial product including sovereign bonds, while the second graph shows the Taxonomy alignment only in relation to the investments of the financial product other than sovereign bonds.



### \* For the purpose of these graphs, 'sovereign bonds' consist of all sovereign exposures.

<sup>1</sup> Fossil gas and/or nuclear related activities will only comply with the EU Taxonomy where they contribute to limiting climate change ("climate change mitigation") and do not significantly harm any EU Taxonomy objective - see explanatory note in the left hand margin. The full criteria for fossil gas and nuclear energy economic activities that comply with the EU Taxonomy are laid down in Commission Delegated Regulation (EU) 2022/1214.

• What was the share of investments made in transitional and enabling activities?

Not applicable.

How did the percentage of investments that were aligned with the EU Taxonomy compare with previous reference periods?

Not applicable.

What was the shar