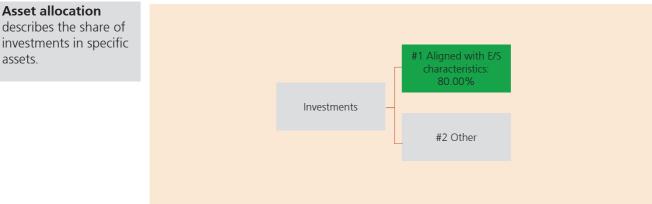

es & Central Government   | 1.58             | Austria       |
| UBS Lux Bond SICAV - Asian High<br>Yield USD      | Investment funds & benefit found | 1.46             | Luxembourg    |
| European Investment Bank                          | Supranational organisations      | 1.45             | Luxembourg    |
| United States Treasury Inflation<br>Indexed Bonds | Countries & Central Government   | 1.44             | United States |
| Kreditanstalt fuer Wiederaufbau                   | Banks & credit institutions      | 1.44             | Germany       |

\* Minor differences with "Statement of Investments in Securities" might occur due to rounding in production system

#### What was the proportion of sustainability-related investments?

Not applicable.

#### What was the asset allocation?



#1 Aligned with E/S characteristics includes the investments of the financial product used to attain the environmental or social characteristics promoted by the financial product.

#2 Other includes the remaining investments of the financial product which are neither aligned with the environmental or social characteristics, nor are qualified as sustainable investments.

The category #1 Aligned with E/S characteristics covers:

- The sub-category **#1A Sustainable** covers environmentally and socially sustainable investments.
- The sub-category #1B Other E/S characteristics covers investments aligned with the environmental or social characteristics that do not qualify as sustainable investments.



**Asset allocation** 

assets.

Taxonomy-aligned activities are expressed as a share of:

-